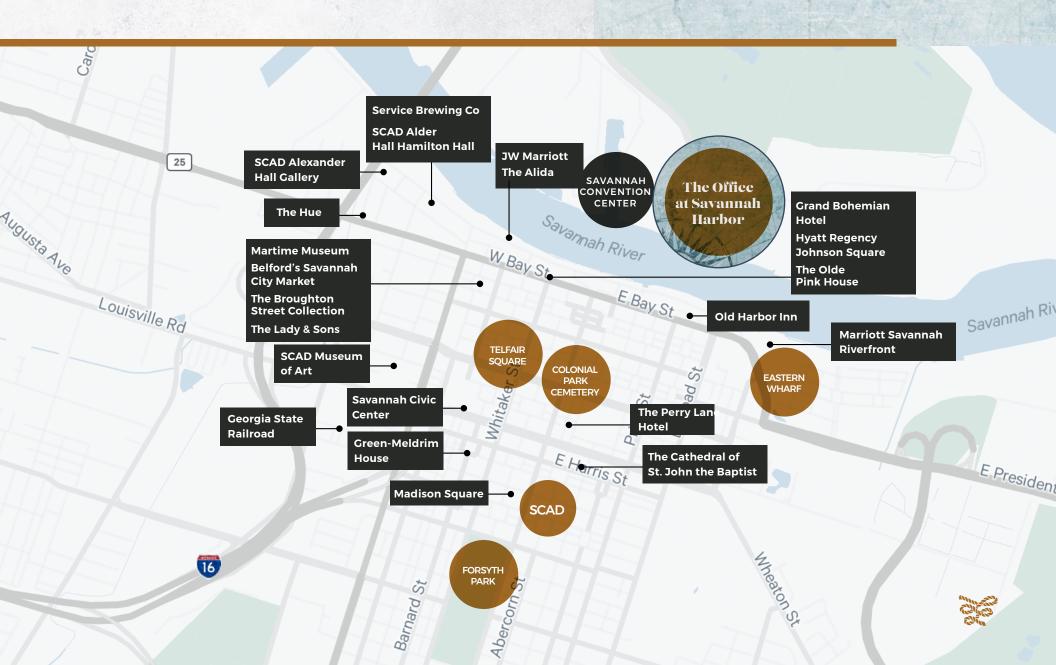

**AVAILABLE WITHIN 14** MONTHS OF LEASE

#### ±86,528 RSF

#### **276 UNITS**

RESIDENTIAL APARTMENTS

#### 27 UNITS

LUXURY CONDOMINIUMS

#### ON-SITE

**RETAIL + HOTEL OPTIONS** 







## Ease of Access by Land + by Sea

COMMUTE WITH A BREEZE TO THE THE OFFICE AT SAVANNAH HARBOR WITH DIRECT ACCESS VIA HIGHWAY 17 OR TAKE THE SAVANNAH BELLES FERRY, WHICH RUNS DAILY EVERY 20 MINUTES TO THE WESTIN HARBOR SAVANNAH GOLF RESORT + SPA - STARTING AT 7:10 IN THE MORNING AND ENDING AT 9:50 AT NIGHT

#### Click to view Ferry Schedule

HIGHWAY 17 4 MINUTES

INTERSTATE 16
8 MINUTES

**DOWNTOWN SAVANNAH**9 MINUTES

INTERSTATE 95
20 MINUTES

SAVANNAH HILTON HEAD AIRPORT 22 MINUTES

POOLER, GA 23 MINUTES

BLUFFTON, SC 25 MINUTES

HILTON HEAD, SC 43 MINUTES





## Experience the Energy + Rich History



## Well-connected + Transit Oriented





## Building Overview

With ±86,528 RSF of Class A Office Space, The Office at Savannah Harbor will create the exceptional for today's top talent. This 4 story property boasts a coveted rooftop event space with an outdoor patio overlooking the harbor, ideal for hosting client events, happy hours, and fostering your team's sense of community. Premium branding and signage opportunities awaits the anchor tenant of this vibrant hub. Whether you are looking for a smaller space or looking to expand, we can tailor to your needs – full floor, contiguous block available, as well, as smaller suites on the ground floor.



CLASS A INDUSTRIAL STYLE ARCHITECTURAL BUILDING



3 FLOORS WITH EFFICIENT TENANT SPACE PLANS



ROOFTOP EVENT SPACE & OUTDOOR PATIO WITH