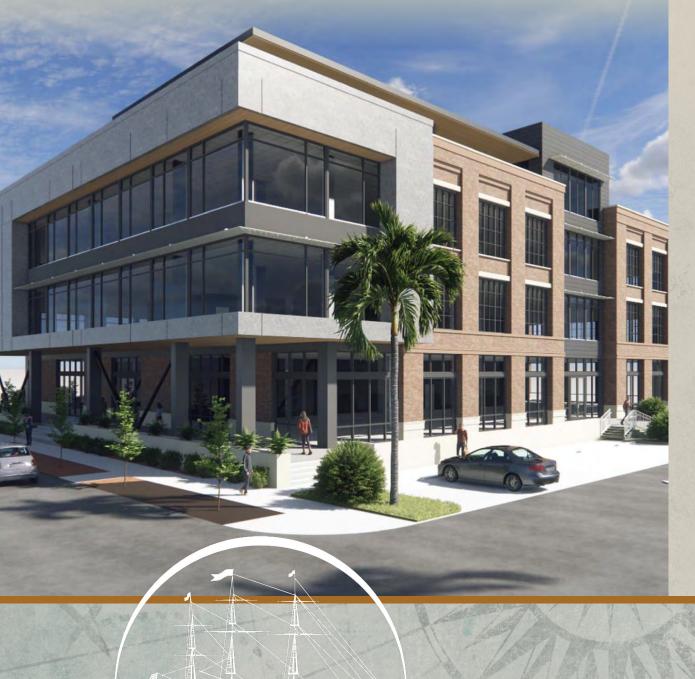

## Building Overview

With ±86,528 RSF of Class A Office Space, The Office at Savannah Harbor will create the exceptional for today's top talent. This 4 story property boasts a coveted rooftop event space with an outdoor patio overlooking the harbor, ideal for hosting client events, happy hours, and fostering your team's sense of community. Premium branding and signage opportunities awaits the anchor tenant of this vibrant hub. Whether you are looking for a smaller space or looking to expand, we can tailor to your needs – full floor, contiguous block available, as well, as smaller suites on the ground floor.

CLASS A INDUSTRIAL STYLE ARCHITECTURAL BUILDING

3 FLOORS WITH EFFICIENT TENANT SPACE PLANS

ROOFTOP EVENT SPACE & OUTDOOR PATIO WITH VIEWS OF SAVANNAH RIVER, DOWNTOWN, & HUTCHINSON ISLAND

FLOOR TO CEILING WINDOWS

10' CEILINGS

BELOW GRADE & SURFACE PARKING