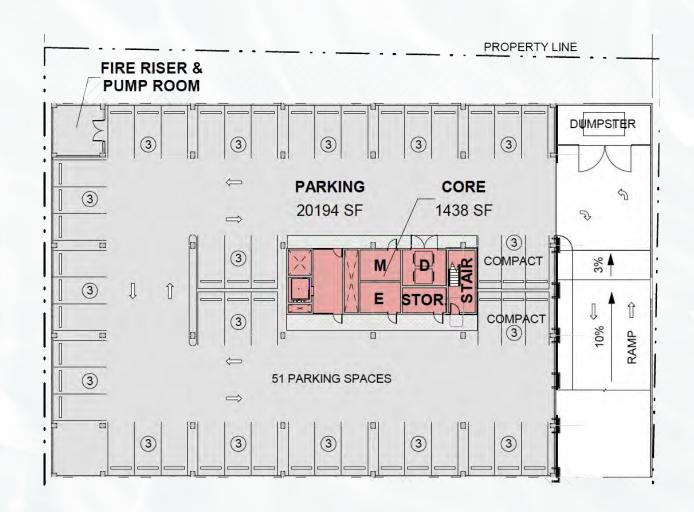

will create the exceptional for today's top talent. This 4 story property boasts a coveted rooftop event space with an outdoor patio overlooking the harbor, ideal for hosting client events, happy hours, and fostering your team's sense of community. Premium branding and signage opportunities awaits the anchor tenant of this vibrant hub. Whether you are looking for a smaller space or looking to expand, we can tailor to your needs – full floor, contiguous block available, as well, as smaller suites on the ground floor.



CLASS A INDUSTRIAL STYLE ARCHITECTURAL BUILDING



3 FLOORS WITH EFFICIENT TENANT SPACE PLANS



ROOFTOP EVENT SPACE & OUTDOOR PATIO WITH VIEWS OF SAVANNAH RIVER, DOWNTOWN, & HUTCHINSON ISLAND



FLOOR TO CEILING WINDOWS



10' CEILINGS



BELOW GRADE & SURFACE PARKING









# LEVEL ONE













## One of the Southeast's Strongest Office Markets



- → SAVANNAH'S OFFICE MARKET REMAINS STRONG WITH A VACANCY RATE OF 2% AS OF Q2 2023, WELL BELOW THE NATIONAL AVERAGE OF 17.1%
- → 105,000 SF OF OFFICE SPACE ABSORBED IN THE LAST 12 MONTHS
- → MANUFACTURING JOBS ON THE WAY FROM HYUNDAI EV BATTERY PLANT AND ITS SUPPLIERS WILL INCREASE DEMAND FOR OFFICE SPACE MARKET-WIDE
- → WITH THE CONTINUAL DEMAND FOR RETAIL AND HOSPITALITY, DEVELOPERS HAVE GENERALLY BEEN MORE FOCUSED ON CONVERTING OFFICE SPACE INTO OTHER USES, THAN BRINGING NEW OFFICE SPACE TO THE MARKET

#### **NET ABSORPTION, NET DELIVERIES & VACANCY**



#### **AVAILABILITY RATE**













WALKABLE PEDESTRIAN PATH CONNECTING ALL DEVELOPMENT



EMBARK/DISEMBARK TO THE MARINA



PROVIDE A SENSE OF 3RD