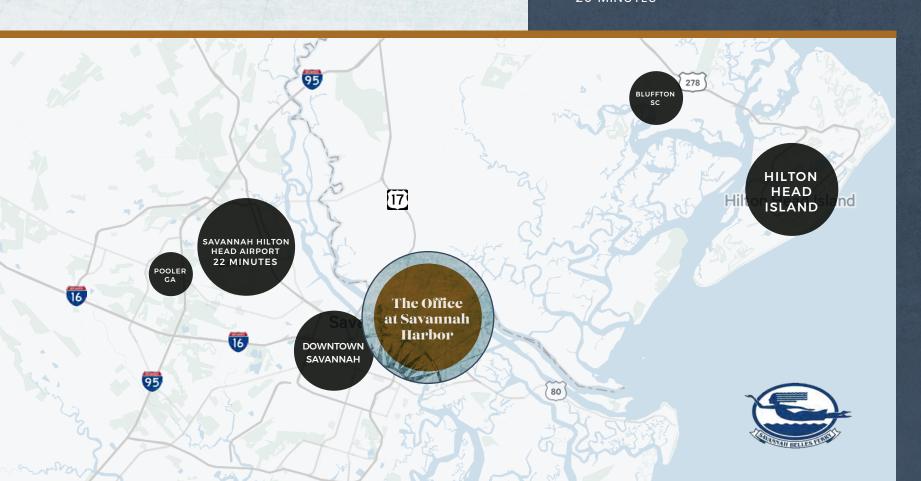

## Ease of Access by Land + by Sea

COMMUTE WITH A BREEZE TO THE THE OFFICE AT SAVANNAH HARBOR WITH DIRECT ACCESS VIA HIGHWAY 17 OR TAKE THE SAVANNAH BELLES FERRY, WHICH RUNS DAILY EVERY 20 MINUTES TO THE WESTIN HARBOR SAVANNAH GOLF RESORT + SPA - STARTING AT 7:10 IN THE MORNING AND ENDING AT 9:50 AT NIGHT

#### Click to view Ferry Schedule

HIGHWAY 17 4 MINUTES

INTERSTATE 16
8 MINUTES

**DOWNTOWN SAVANNAH**9 MINUTES

INTERSTATE 95
20 MINUTES

SAVANNAH HILTON HEAD AIRPORT 22 MINUTES

POOLER, GA 23 MINUTES

BLUFFTON, SC 25 MINUTES

HILTON HEAD, SC 43 MINUTES