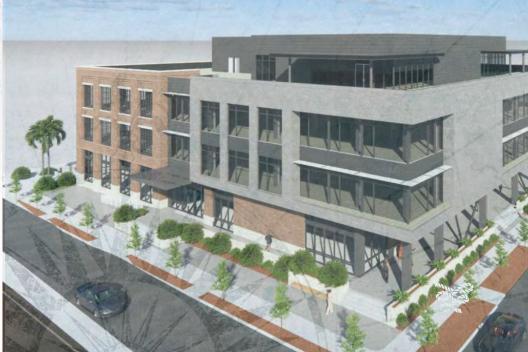

## Building Overview

With ±86,528 RSF of Class A Office Space, The Office at Savannah Harbor will create the exceptional for today's top talent. This 4 story property boasts a coveted rooftop event space with an outdoor patio overlooking the harbor, ideal for hosting client events, happy hours, and fostering your team's sense of community. Premium branding and signage opportunities awaits the anchor tenant of this vibrant hub. Whether you are looking for a smaller space or looking to expand, we can tailor to your needs – full floor, contiguous block available, as well, as smaller suites on the ground floor.

CLASS A INDUSTRIAL STYLE ARCHITECTURAL BUILDING

3 FLOORS WITH EFFICIENT TENANT SPACE PLANS

ROOFTOP EVENT SPACE & OUTDOOR PATIO WITH VIEWS OF SAVANNAH RIVER, DOWNTOWN, & HUTCHINSON ISLAND

FLOOR TO CEILING WINDOWS

10' CEILINGS

BELOW GRADE & SURFACE PARKING