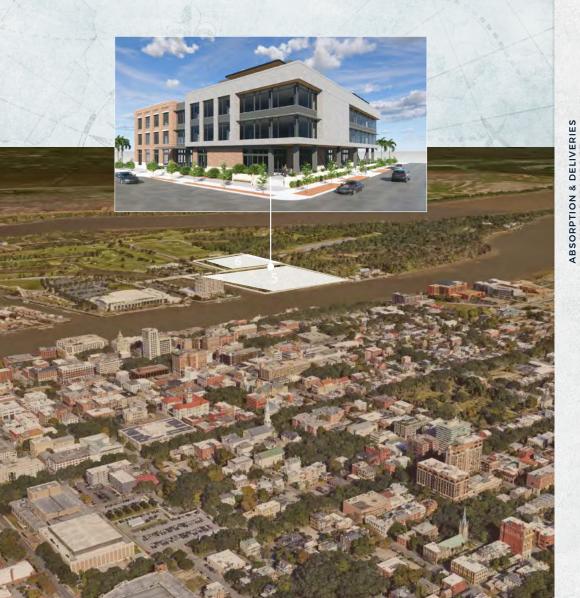

## Discover the New Smart Office Hub of Savannah

EMBODYING THE ESSENCE OF SAVANNAH'S RICH HERITAGE AND FORWARD-THINKING FUTURE, THE OFFICE AT SAVANNAH HARBOR IS PART OF SAVANNAH HARBOR'S MULTI-PHASED, MIXED-USE DEVELOPMENT THAT WILL CHANGE THE WAY WE WORK. WHERE TRADITION MEETS INNOVATION.

Savannah Harbor provides a new smart Savannah in a secure, walkable urban environment with great access to the national landmark district. Located on Hutchinson Island, this Class A, 4-Story, Office Building has access to 1800' of unrivaled waterfront views, 97 slip marina, 276 Residential Apartment, 27 Luxury Condominiums, 175 key boutique hotel, retail, and direct access to The Westin Savannah Harbor Golf Resort & Spa and Savannah Convention Center (SCC).

## The Office at Savannah Harbor

BY LAND AND BY SEA