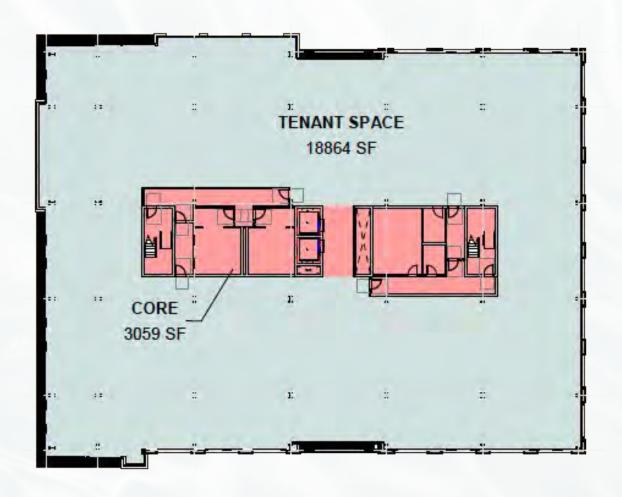

## Building Overview

With ±86,528 RSF of Class A Office Space, The Office at Savannah Harbor will create the exceptional for today's top talent. This 4 story property boasts a coveted rooftop event space with an outdoor patio overlooking the harbor, ideal for hosting client events, happy hours, and fostering your team's sense of community. Premium branding and signage opportunities awaits the anchor tenant of this vibrant hub. Whether you are looking for a smaller space or looking to expand, we can tailor to your needs – full floor, contiguous block available, as well, as smaller suites on the ground floor.