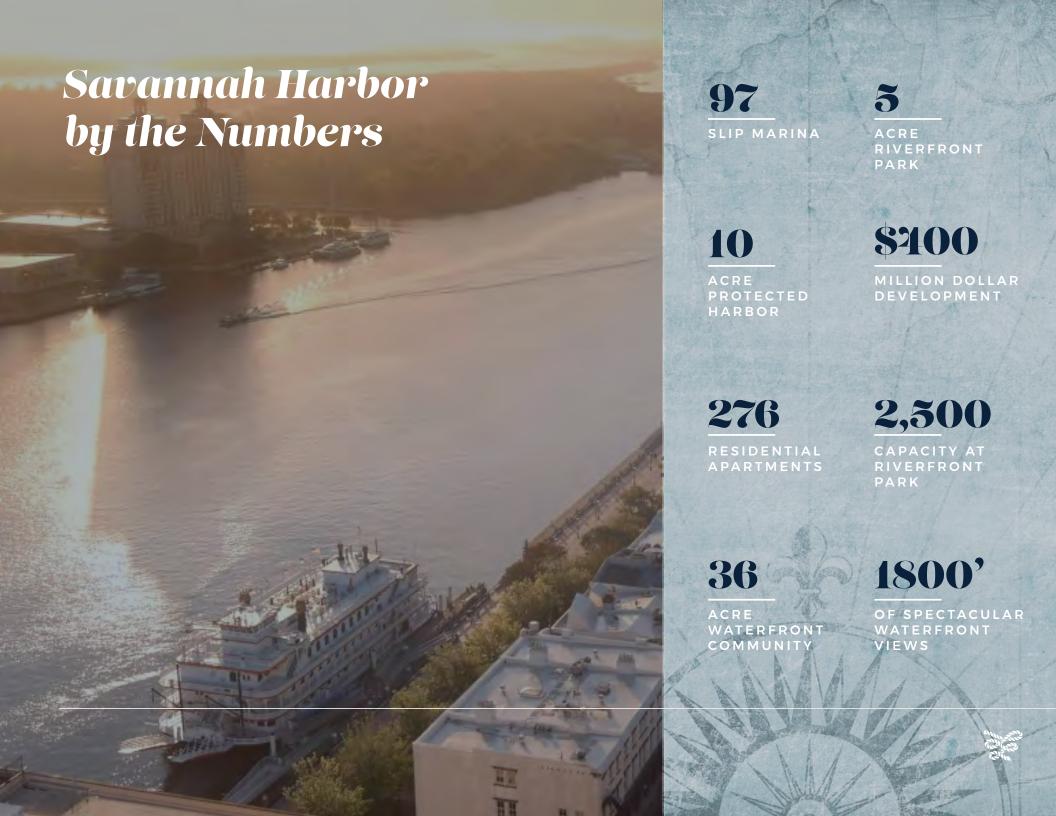

Savannah Harbor provides a new smart Savannah in a secure, walkable urban environment with great access to the national landmark district. Located on Hutchinson Island, this Class A, 4-Story, Office Building has access to 1800' of unrivaled waterfront views, 97 slip marina, 276 Residential Apartment, 27 Luxury Condominiums, 175 key boutique hotel, retail, and direct access to The Westin Savannah Harbor Golf Resort & Spa and Savannah Convention Center (SCC).

#### **276 UNITS**

RESIDENTIAL APARTMENTS

#### 27 UNITS

LUXURY CONDOMINIUMS

## Hotels

LOOKING FOR ACCOMMODATIONS? THE WESTIN HARBOR GOLF RESORT + SPA HAS YOU COVERED AND OFFERS CONFERENCING CAPABILITIES ALONG WITH A FULL-SERVICE SPA AND GOLF COURSE. CURRENTLY IN DESIGN IS A 175 KEY BOUTIQUE HOTEL - DELIVERING 2026