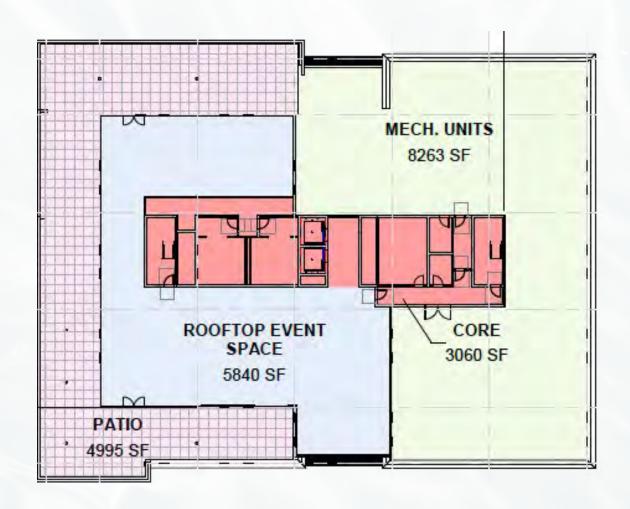

## Building Overview

With ±86,528 RSF of Class A Office Space, The Office at Savannah Harbor will create the exceptional for today's top talent. This 4 story property boasts a coveted rooftop event space with an outdoor patio overlooking the harbor, ideal for hosting client events, happy hours, and fostering your team's sense of community. Premium branding and signage opportunities awaits the anchor tenant of this vibrant hub. Whether you are looking for a smaller space or looking to expand, we can tailor to your needs – full floor, contiguous block available, as well, as smaller suites on the ground floor.

CLASS A INDUSTRIAL STYLE ARCHITECTURAL BUILDING

3 FLOORS WITH EFFICIENT TENANT SPACE PLANS

ROOFTOP EVENT SPACE & OUTDOOR PATIO WITH VIEWS OF SAVANNAH RIVER, DOWNTOWN, & HUTCHINSON ISLAND

FLOOR TO CEILING WINDOWS