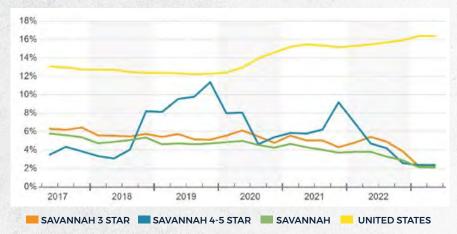

## One of the Southeast's Strongest Office Markets

- → SAVANNAH'S OFFICE MARKET REMAINS STRONG WITH A VACANCY RATE OF 2% AS OF Q2 2023, WELL BELOW THE NATIONAL AVERAGE OF 17.1%
- → 105,000 SF OF OFFICE SPACE ABSORBED IN THE LAST 12 MONTHS
- → MANUFACTURING JOBS ON THE WAY FROM HYUNDAI EV BATTERY PLANT AND ITS SUPPLIERS WILL INCREASE DEMAND FOR OFFICE SPACE MARKET-WIDE
- → WITH THE CONTINUAL DEMAND FOR RETAIL AND HOSPITALITY, DEVELOPERS HAVE GENERALLY BEEN MORE FOCUSED ON CONVERTING OFFICE SPACE INTO OTHER USES, THAN BRINGING NEW OFFICE SPACE TO THE MARKET

#### **AVAILABILITY RATE**

WALKABLE PEDESTRIAN PATH CONNECTING ALL DEVELOPMENT

EMBARK/DISEMBARK TO THE MARINA

PROVIDE A SENSE OF 3RD PLACE TO RECHARGE, WORK, CONNECT IN THE COMMUNITY