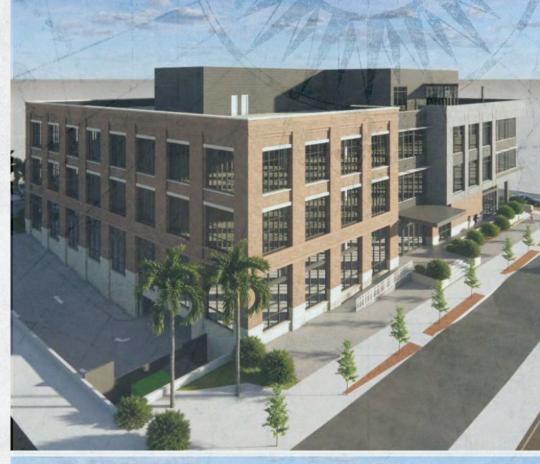

## Building Overview

With ±86,528 RSF of Class A Office Space, The Office at Savannah Harbor will create the exceptional for today's top talent. This 4 story property boasts a coveted rooftop event space with an outdoor patio overlooking the harbor, ideal for hosting client events, happy hours, and fostering your team's sense of community. Premium branding and signage opportunities awaits the anchor tenant of this vibrant hub. Whether you are looking for a smaller space or looking to expand, we can tailor to your needs – full floor, contiguous block available, as well, as smaller suites on the ground floor.

CLASS A INDUSTRIAL STYLE ARCHITECTURAL BUILDING

3 FLOORS WITH EFFICIENT TENANT SPACE PLANS

ROOFTOP EVENT SPACE & OUTDOOR PATIO WITH VIEWS OF SAVANNAH RIVER, DOWNTOWN, & HUTCHINSON ISLAND

FLOOR TO CEILING WINDOWS

10' CEILINGS

BELOW GRADE & SURFACE PARKING