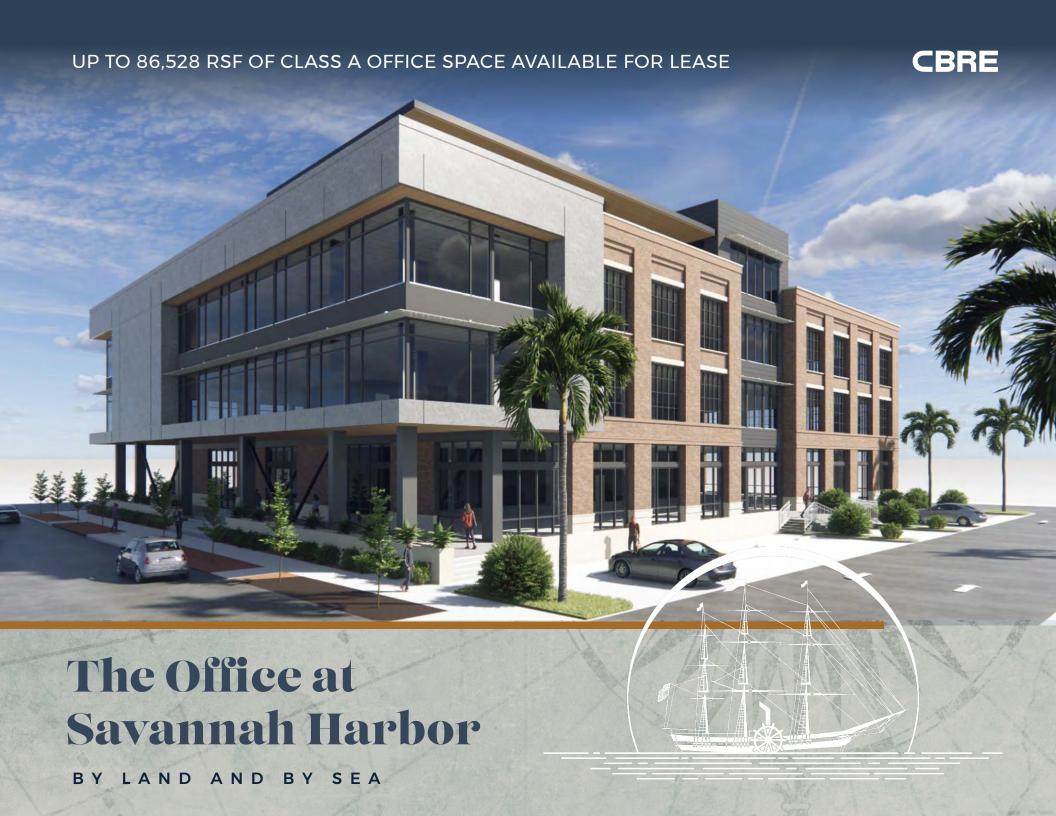

## Discover the New Smart Office Hub of Savannah

EMBODYING THE ESSENCE OF SAVANNAH'S RICH HERITAGE AND FORWARD-THINKING FUTURE, THE OFFICE AT SAVANNAH HARBOR IS PART OF SAVANNAH HARBOR'S MULTI-PHASED, MIXED-USE DEVELOPMENT THAT WILL CHANGE THE WAY WE WORK. WHERE TRADITION MEETS INNOVATION.

Savannah Harbor provides a new smart Savannah in a secure, walkable urban environment with great access to the national landmark district. Located on Hutchinson Island, this Class A, 4-Story, Office Building has access to 1800' of unrivaled waterfront views, 97 slip marina, 276 Residential Apartment, 27 Luxury Condominiums, 175 key boutique hotel, retail, and direct access to The Westin Savannah Harbor Golf Resort & Spa and Savannah Convention Center (SCC).

Whether you take the ferry or drive, The Office at Savannah Harbor is built for today's top talent and connects them to an immediate sense of community + lifestyle.

#### CLASS A

4-STORY OFFICE BUILDING

**AVAILABLE WITHIN 14** MONTHS OF LEASE

#### ±86,528 RSF