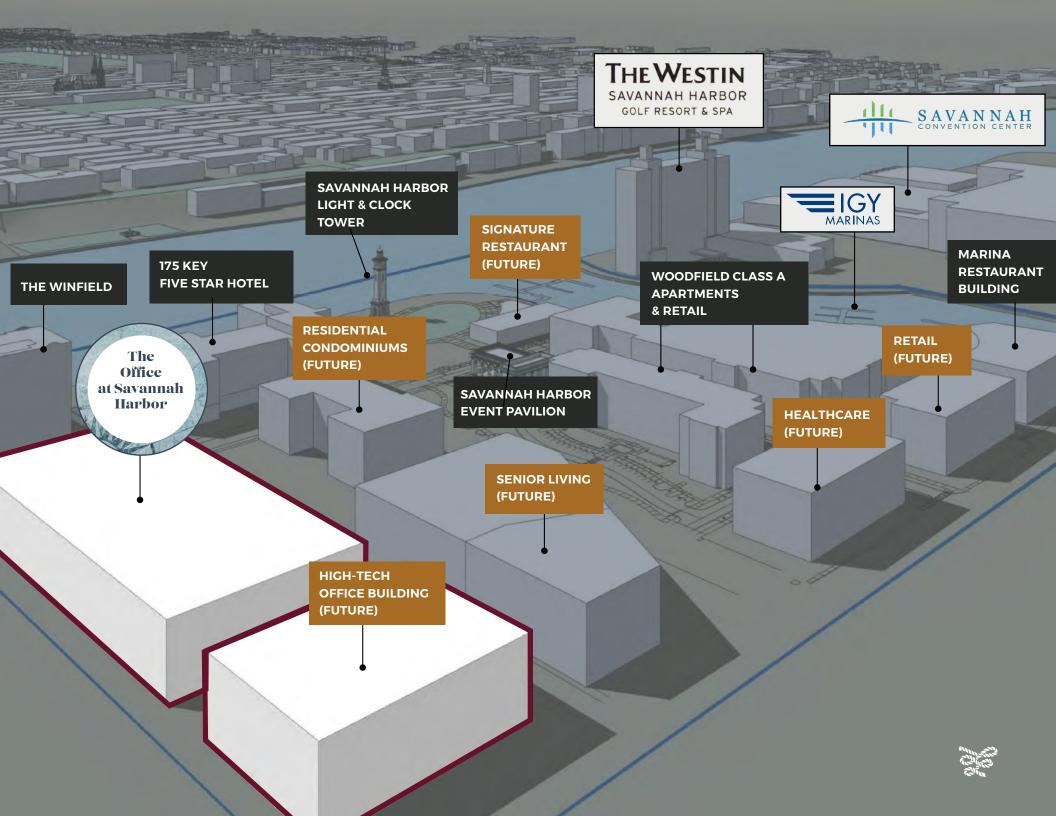

Savannah Harbor provides a new smart Savannah in a secure, walkable urban environment with great access to the national landmark district. Located on Hutchinson Island, this Class A, 4-Story, Office Building has access to 1800' of unrivaled waterfront views, 97 slip marina, 276 Residential Apartment, 27 Luxury Condominiums, 175 key boutique hotel, retail, and direct access to The Westin Savannah Harbor Golf Resort & Spa and Savannah Convention Center (SCC).

## Exceptional Living Accommodations

#### **Emma James**

Situated alongside the Savannah Harbor Golf Course, Emma James Apartments is a new standard for stylish convenience and luxury living. The first phase will be delivering in early 2024 offering thoughtfully curated Studio, One-, Two-, and Three-bedroom floorplans – 276 units total upon completion. Each unit features premium architectural details such as quartz countertops, custom bookshelf niches, and dry bar areas. Residents can enjoy the many community amenities that cater to the needs of today such as a Social Media Production Studio, Business + Co-Working Area, Pet Park + Spa, Maker spaces, and more. Relax under the Cabana on the Outdoor Lawn with a grilling station or via the saltwater pool overlooking the Savannah Harbor. With professionals and families in mind, Emma James creates nothing short of the exceptional and tailored for the new way of living.

#### The Winfield

Overlooking the scenic Savannah Harbor, The Winfield delivers 27 luxury condominiums to one of Savannah's newest coveted destinations. The timeless new development will represent the past, engage the present, and provide a lasting contribution to the city's future. Residents will be able to enjoy on-site shopping/dining through the ground floor retail and take in the picturesque views of the Harbor. Each masterfully designed residence will blend Savannah's historic details with today's amenities for sophisticated, comfortable living. Come be a part of The Winfield and live with ease.

## Hotels

LOOKING FOR ACCOMMODATIONS? THE WESTIN HARBOR GOLF RESORT + SPA HAS YOU COVERED AND OFFERS CONFERENCING CAPABILITIES ALONG WITH A FULL-SERVICE SPA AND GOLF COURSE. CURRENTLY IN DESIGN IS A 175 KEY BOUTIQUE HOTEL - DELIVERING 2026