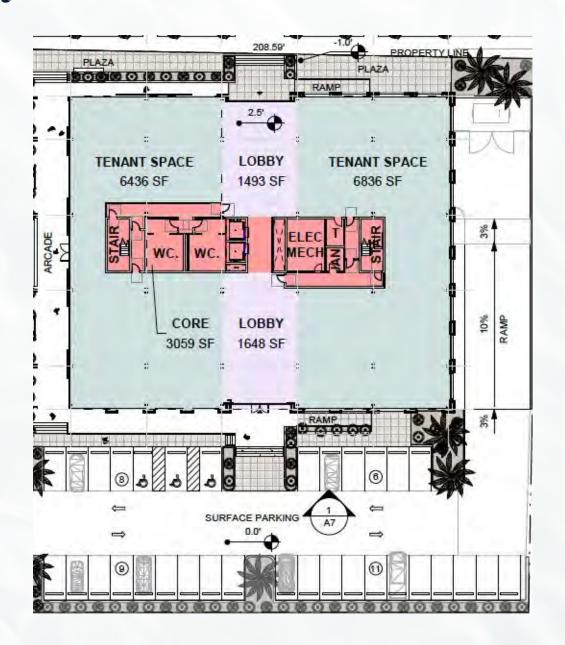

## Building Overview

With ±86,528 RSF of Class A Office Space, The Office at Savannah Harbor will create the exceptional for today's top talent. This 4 story property boasts a coveted rooftop event space with an outdoor patio overlooking the harbor, ideal for hosting client events, happy hours, and fostering your team's sense of community. Premium branding and signage opportunities awaits the anchor tenant of this vibrant hub. Whether you are looking for a smaller space or looking to expand, we can tailor to your needs – full floor, contiguous block available, as well, as smaller suites on the ground floor.