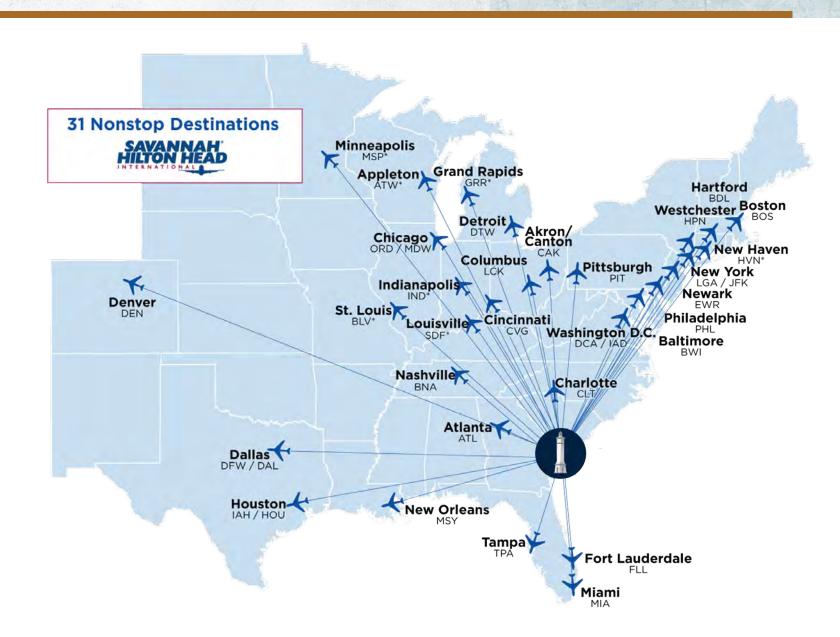

## Ease of Access by Land + by Sea

COMMUTE WITH A BREEZE TO THE THE OFFICE AT SAVANNAH HARBOR WITH DIRECT ACCESS VIA HIGHWAY 17 OR TAKE THE SAVANNAH BELLES FERRY, WHICH RUNS DAILY EVERY 20 MINUTES TO THE WESTIN HARBOR SAVANNAH GOLF RESORT + SPA - STARTING AT 7:10 IN THE MORNING AND ENDING AT 9:50 AT NIGHT

#### Click to view Ferry Schedule

HIGHWAY 17 4 MINUTES

INTERSTATE 16
8 MINUTES

**DOWNTOWN SAVANNAH**9 MINUTES

INTERSTATE 95
20 MINUTES

SAVANNAH HILTON HEAD AIRPORT 22 MINUTES

POOLER, GA 23 MINUTES

BLUFFTON, SC 25 MINUTES

HILTON HEAD, SC 43 MINUTES