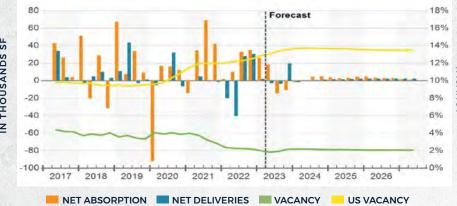

## One of the Southeast's Strongest Office Markets

- → SAVANNAH'S OFFICE MARKET REMAINS STRONG WITH A VACANCY RATE OF 2% AS OF Q2 2023, WELL BELOW THE NATIONAL AVERAGE OF 17.1%
- → 105,000 SF OF OFFICE SPACE ABSORBED IN THE LAST 12 MONTHS
- → MANUFACTURING JOBS ON THE WAY FROM HYUNDAI EV BATTERY PLANT AND ITS SUPPLIERS WILL INCREASE DEMAND FOR OFFICE SPACE MARKET-WIDE
- → WITH THE CONTINUAL DEMAND FOR RETAIL AND HOSPITALITY, DEVELOPERS HAVE GENERALLY BEEN MORE FOCUSED ON CONVERTING OFFICE SPACE INTO OTHER USES, THAN BRINGING NEW OFFICE SPACE TO THE MARKET

#### **NET ABSORPTION, NET DELIVERIES & VACANCY**