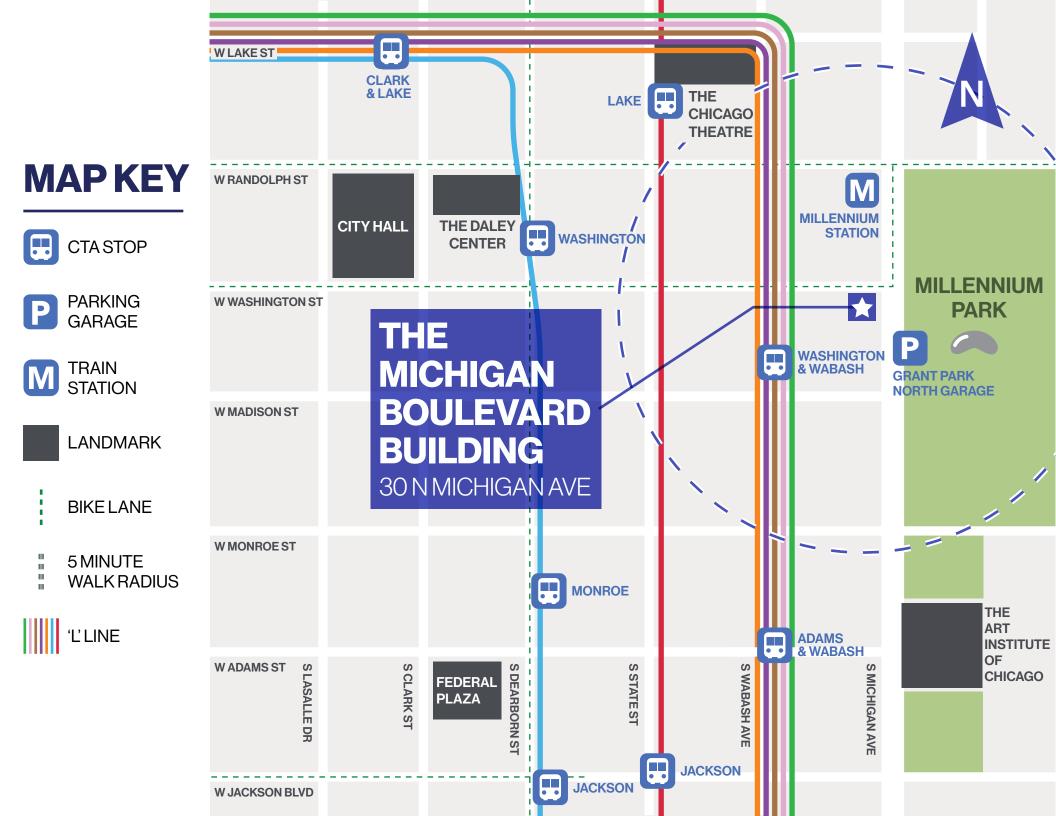

Offering tenant improvement options and free rent on signing, with HVAC and janitorial included in rate.

Building features include on-site property management, building conferencing facility, and indoor bike parking. Within walking distance of public transportation (Loop Link, Buses, "L" trains, Metra, and DIVVY). Ample parking is available at Millennium Park, Grant Park and nearby city garages.