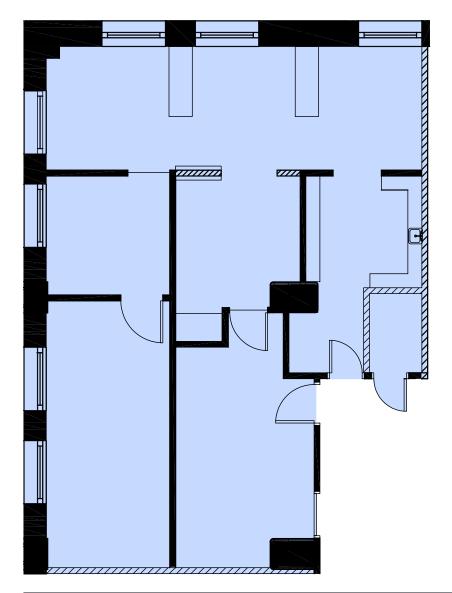

NORTH MICHIGAN AVENUE

2<sup>nd</sup> Gen Dental Suites

+/- 1,400 RSF

Starting at \$30.00 RSF/Gross

## WELCOME TO THE MICHIGAN BOULEVARD BUILDING

Turnkey solutions for dental practioners directly across from Millennium Park. All spaces are fully built out, 2nd generation dental suites that are move-in ready.