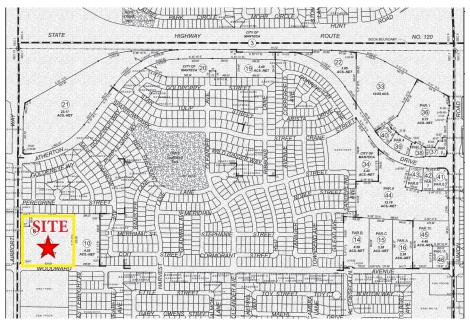

### **LISTING DATA**

**LOCATION:** 1688 S. Airport Way, Manteca, CA 95387

(APN: 226-160-30)

SIZE: 9.08± Acres

CMU (Commercial Mixed Use) **ZONING:** 