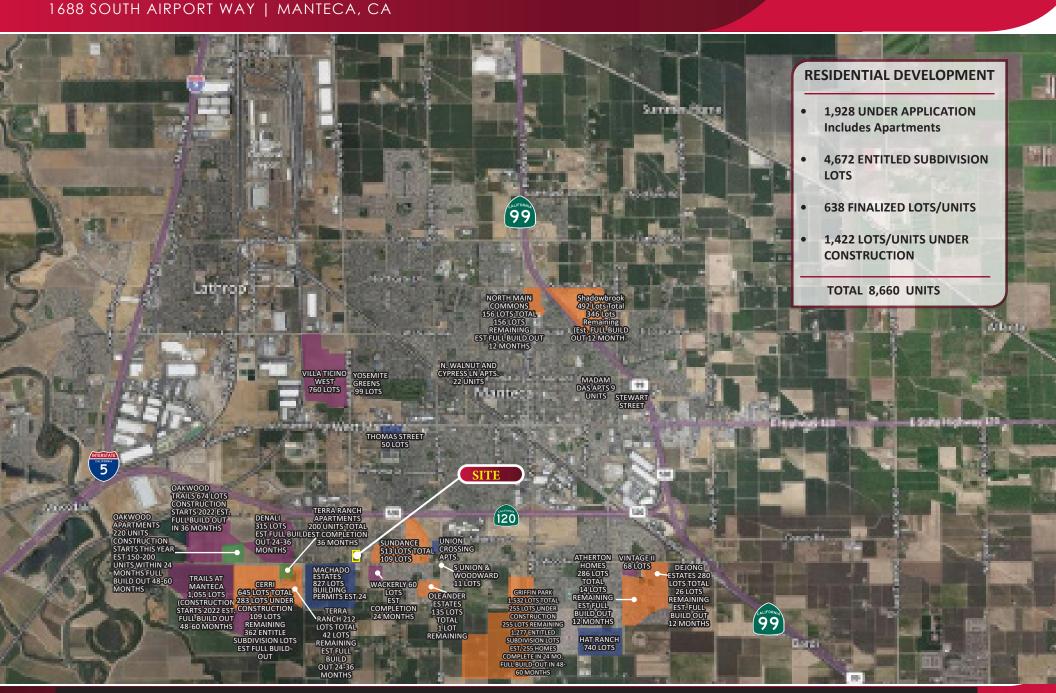

#### **COMMENTS:**

The subject property is located in the heart of the new retail and residential development in booming South Manteca.

- Major retailers in the immediate trade area include Costco. Kohls, AMC Theaters, Bass Pro Shops, Ross, JCPenney and many more.
- Located less than a mile from the immensely successful Big League Dreams and Great Wolf Lodge.
- Easy access to high traffic Highway 120 (84,000 Cars ADT) which acts as a connector between Interstate 5 and Highway 99.
- South Manteca is one of the fastest growing areas in San Joaquin County with over 8,700 proposed residential units.
- Flexible zoning allowing for a variety of uses including potential for apartment development project.