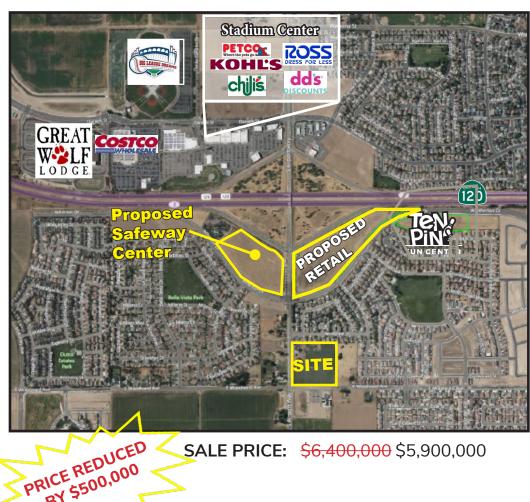

#### **COMMENTS:**

The subject property is located in the heart of the new retail and residential development in booming South Manteca.

- Major retailers in the immediate trade area include Costco. Kohls, AMC Theaters, Bass Pro Shops, Ross, JCPenney and many more.
- Located less than a mile from the immensely successful Big League Dreams and Great Wolf Lodge.
- Easy access to high traffic Highway 120 (84,000 Cars ADT) which acts as a connector between Interstate 5 and Highway 99.
- South Manteca is one of the fastest growing areas in San Joaquin County with over 8,700 proposed residential units.
- Flexible zoning allowing for a variety of uses including potential for apartment development project.

**SALE PRICE:** \$6,400,000 \$5,900,000

**CONTACT:** 

BY \$500,000

Jim Martin, SIOR BRF #01214270 jmartin@lee-associates.com D 209.983.4088

Christopher W. Sill BRE #01188616 csill@lee-associates.com D 209.983.6837