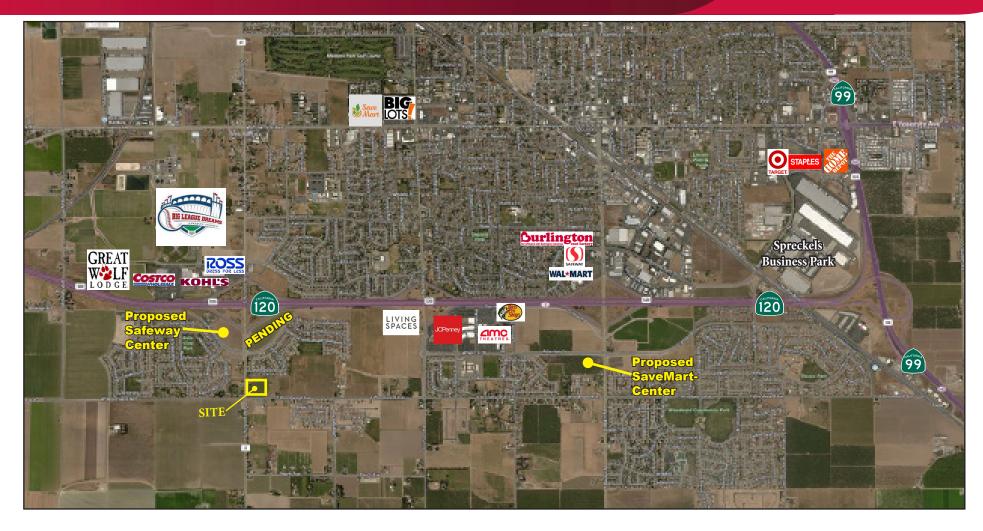

#### **COMMENTS:**

The subject property is located in the heart of the new retail and residential development in booming South Manteca.

- Major retailers in the immediate trade area include Costco. Kohls, AMC Theaters, Bass Pro Shops, Ross, JCPenney and many more.
- Located less than a mile from the immensely successful Big League Dreams and Great Wolf Lodge.
- Easy access to high traffic Highway 120 (84,000 Cars ADT) which acts as a connector between Interstate 5 and Highway 99.
- South Manteca is one of the fastest growing areas in San Joaquin County with over 8,700 proposed residential units.
- Flexible zoning allowing for a variety of uses including potential for apartment development project.