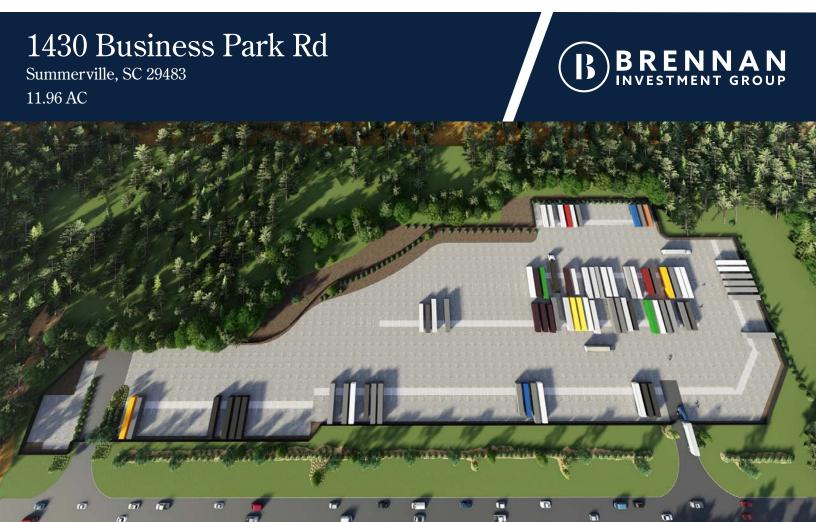

### 1430 Business Park Rd

Summerville, SC 29483 11.96 AC

#### PROPERTY HIGHLIGHTS

- 11.96 AC Trailer Yard
- 234 Trailer Parking Spaces
- New construction, estimated completion date Q4 2024
- Heavy Industrial Zoning
- 1,200 ft of Frontage along I-26
- Fenced, Lighted, and Gated Facility with 24/7 keypad access
- Ability to subdivide into a multi-tenant facility
- Pad site for Trailer with utilities stubbed
- Concrete Dolly Pads