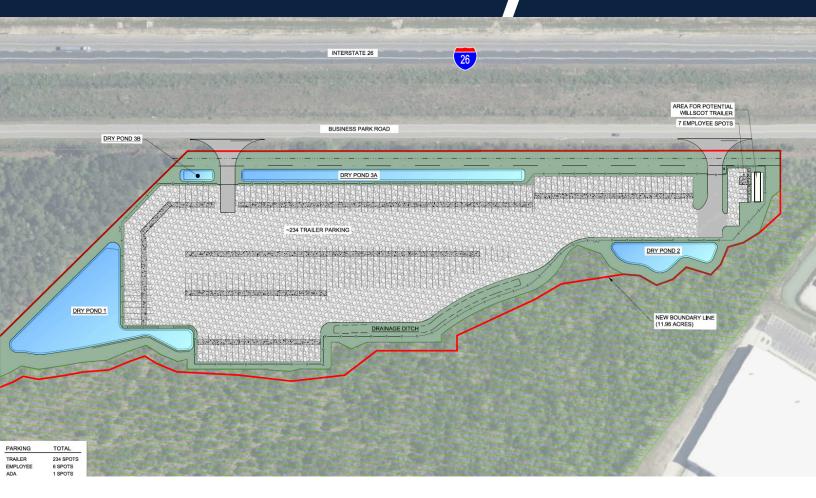

#### PROPERTY HIGHLIGHTS

- 11.96 AC Trailer Yard
- 234 Trailer Parking Spaces
- New construction, estimated completion date Q4 2024
- Heavy Industrial Zoning
- 1,200 ft of Frontage along I-26
- Fenced, Lighted, and Gated Facility with 24/7 keypad access
- Ability to subdivide into a multi-tenant facility
- Pad site for Trailer with utilities stubbed
- Concrete Dolly Pads

## 1430 Business Park Rd

Summerville, SC 29483 11.96 AC