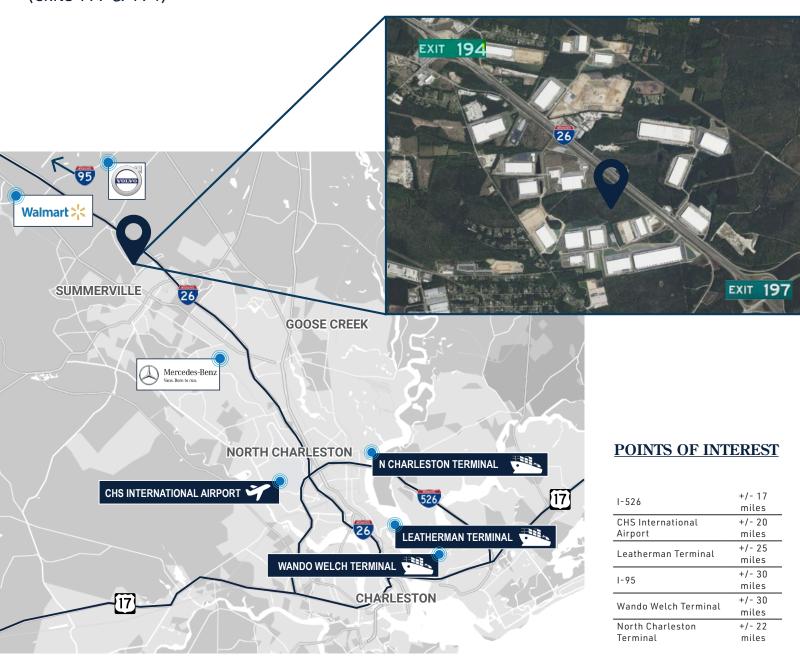

#### **LOCATION**

• 2 miles from multiple I-26 access points (exits 197 & 194)

## 1430 Business Park Rd

Summerville, SC 29483 11.96 AC