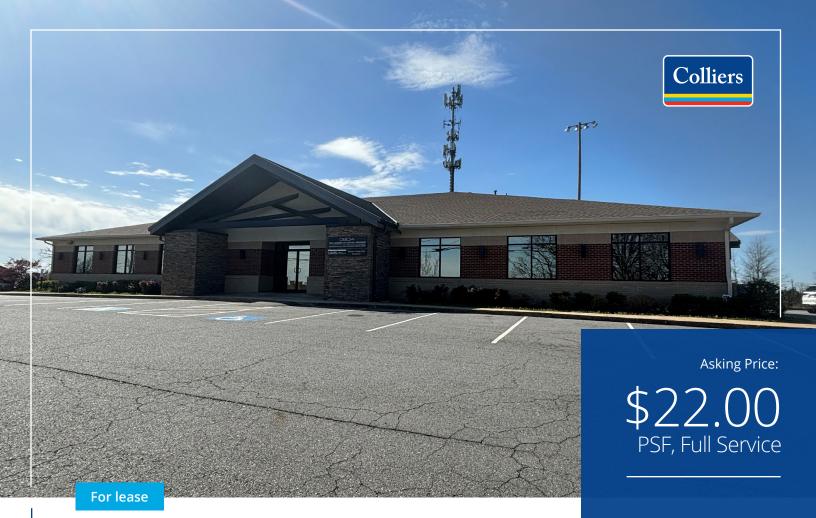

# 4701 Fairway Avenue, North Little Rock, AR

For Lease: Medical Office Space

#### **Features**

- Suite 1: Approximately 5,100 SF (available Sept. 1st)
- Suite 2: Approximately 2,300 SF
- Suites may be combined for approximately 7,400 SF
- Lease rate: \$22.00/SF, full service
- Easy access from McCain Boulevard
- Parking ratio: 4/1,000 SF
- Zoning: "C-3," Commercial
- · Former clinic space
- Within walking distance to numerous restaurants
- Surrounded by North Little Rock's most dense residential neighborhoods

### For Lease