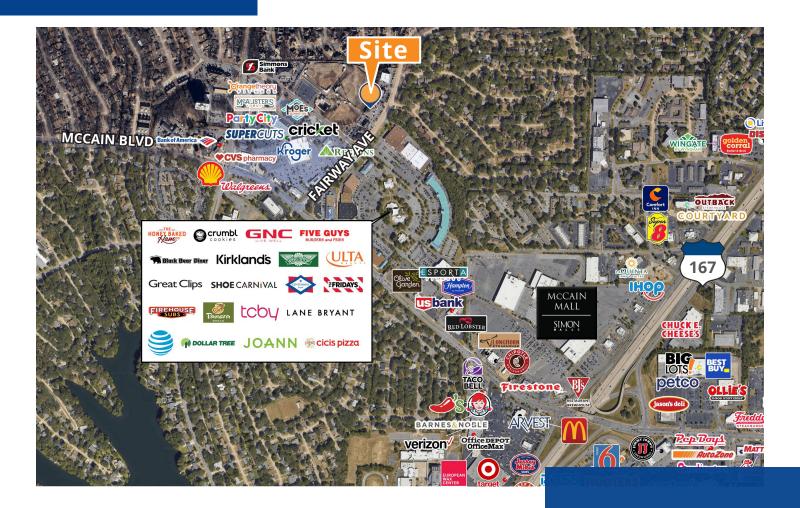

#### **Features**

- Suite 1: Approximately 5,100 SF (available Sept. 1st)
- Suite 2: Approximately 2,300 SF
- Suites may be combined for approximately 7,400 SF
- Lease rate: \$22.00/SF, full service
- Easy access from McCain Boulevard
- Parking ratio: 4/1,000 SF
- Zoning: "C-3," Commercial
- · Former clinic space
- Within walking distance to numerous restaurants
- Surrounded by North Little Rock's most dense residential neighborhoods