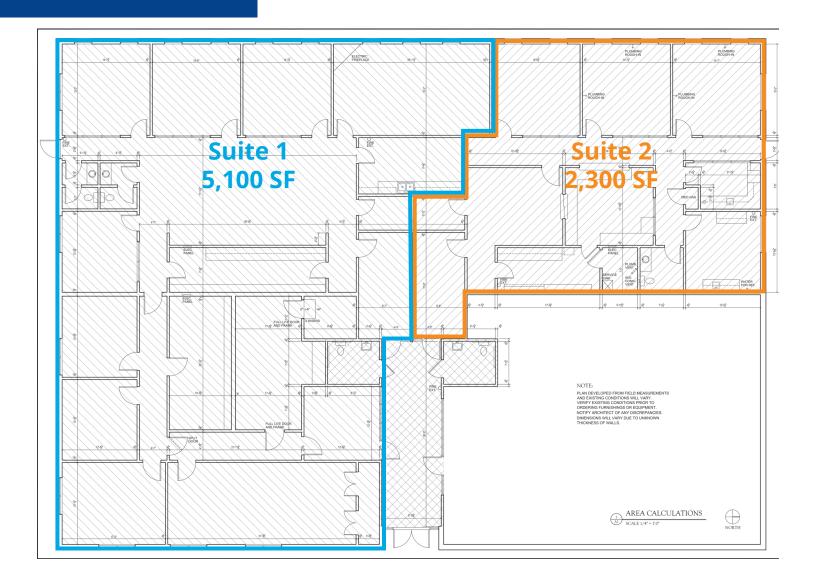

## Floor Plan

#### **Features**

- Suite 1: Approximately 5,100 SF (available Sept. 1st)
- Suite 2: Approximately 2,300 SF
- Suites may be combined for approximately 7,400 SF
- Lease rate: \$22.00/SF, full service
- Easy access from McCain Boulevard
- Parking ratio: 4/1,000 SF
- Zoning: "C-3," Commercial
- · Former clinic space
- Within walking distance to numerous restaurants
- Surrounded by North Little Rock's most dense residential neighborhoods