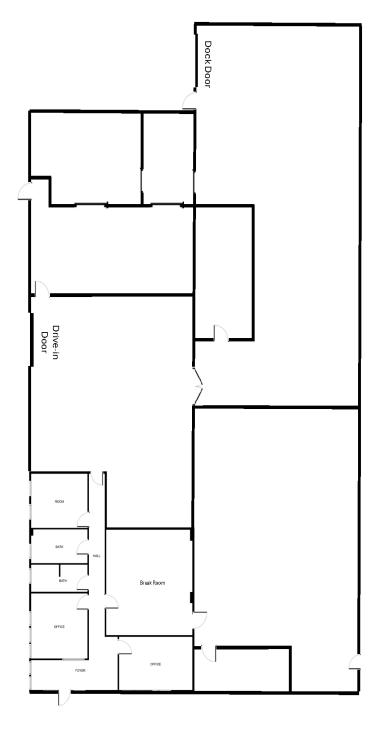

### **PROPERTY HIGHLIGHTS**

- Excellent investment or owner-user opportunity
- One (1) dock door & one (1) drive-in door
- Strategic location near main thoroughfares Shadeland Ave. & 34th St.
- Less than a mile to the I-465/I-70 interchange & only approx. 3 miles to the I-65 interchange
- · Roof is less than five years old & the offices were recently remodeled
- Please Do Not Disturb the Tenant

## PROPERTY DESCRIPTION

Explore an exceptional investment opportunity with this prime industrial/flex space property in the Indianapolis area. Boasting a 12,690 SF building, this facility offers versatile space for a range of industrial & flex uses. Featuring a strategic location & excellent visibility, the property presents an ideal canvas for your business or investment needs. With its functional layout & solid construction, this property stands ready to support a wide array of industrial/flex space requirements, making it a compelling choice for investors seeking a valuable asset in a dynamic market.