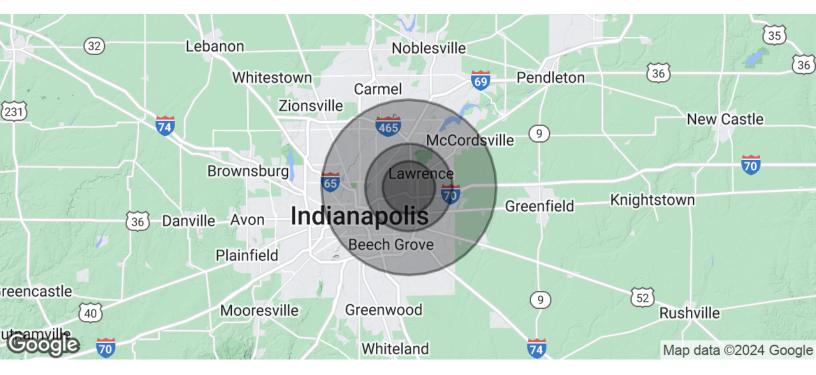

# FOR SALE

| POPULATION           | 3 MILES | 5 MILES | 10 MILES |
|----------------------|---------|---------|----------|
| Total Population     | 91,883  | 236,172 | 663,901  |
| Average Age          | 39      | 38      | 38       |
| Average Age (Male)   | 37      | 37      | 37       |
| Average Age (Female) | 40      | 39      | 39       |

| HOUSEHOLDS & INCOME | 3 MILES   | 5 MILES   | 10 MILES  |
|---------------------|-----------|-----------|-----------|
| Total Households    | 37,114    | 97,846    | 276,128   |
| # of Persons per HH | 2.5       | 2.4       | 2.4       |
| Average HH Income   | \$58,050  | \$68,776  | \$93,377  |
| Average House Value | \$171,429 | \$213,931 | \$285,702 |

Demographics data derived from AlphaMap

|                            | STEVE MONNOT<br>O: 317.454.7171   C: 260.444.7194<br>smonnot@premiercres.com | SAM GARVIN<br>O: 317.454.7171   C: 317.696.7270<br>sgarvin@premiercres.com |                                |
|----------------------------|------------------------------------------------------------------------------|----------------------------------------------------------------------------|--------------------------------|
| Premier Commercial   TCN W | orldwide • 9785 Crosspoint Blvd.,                                            | Ste. 118, Indianapolis, IN 46256 •                                         | 317.454.7171 • premiercres.com |