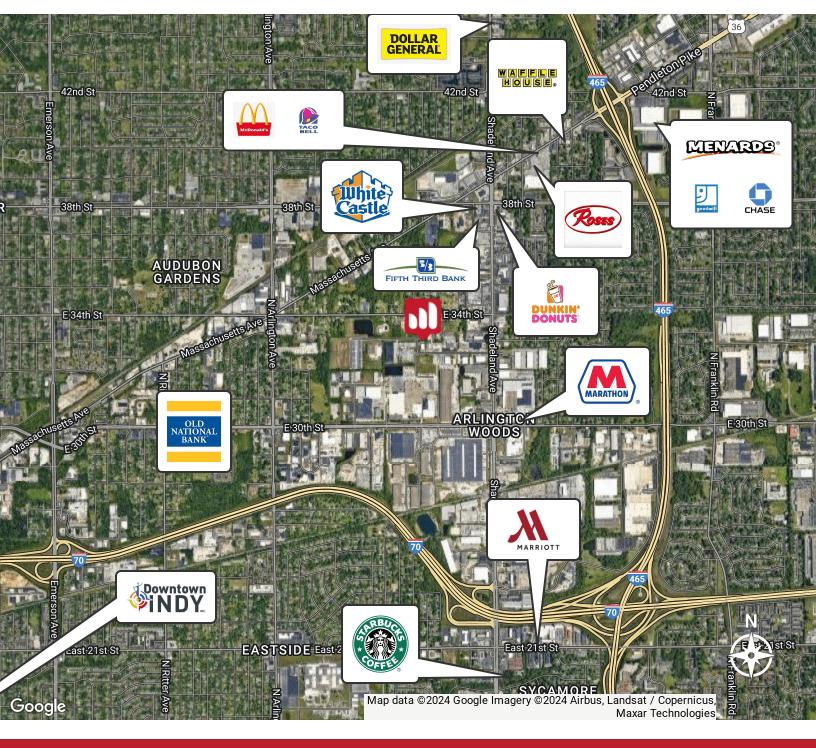

#### **LOCATION DESCRIPTION**

Situated in a prime location, this bustling area offers easy access to a range of amenities & attractions. Just moments away, you'll find the renowned Fort Harrison State Park, perfect for outdoor recreation & relaxation. The nearby Binford Blvd./Fall Creek corridor has various dining & shopping options, ensuring convenience for employees & visitors alike. With its proximity to major thoroughfares, downtown Indianapolis is easily accessible, providing a dynamic backdrop for your investment in a flex building in this thriving locale.