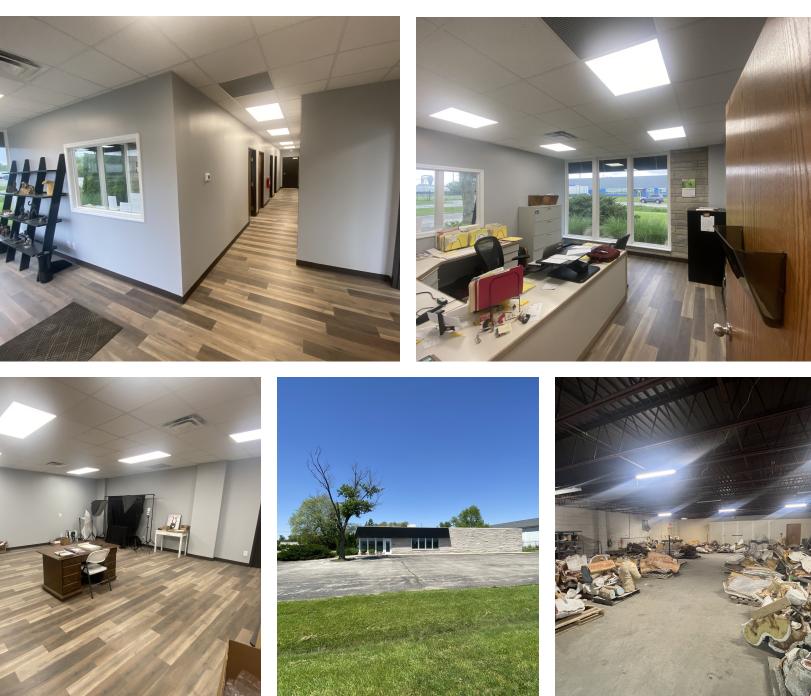

## PROPERTY DESCRIPTION

Explore an exceptional investment opportunity with this prime industrial/flex space property in the Indianapolis area. Boasting a 12,690 SF building, this facility offers versatile space for a range of industrial & flex uses. Featuring a strategic location & excellent visibility, the property presents an ideal canvas for your business or investment needs. With its functional layout & solid construction, this property stands ready to support a wide array of industrial/flex space requirements, making it a compelling choice for investors seeking a valuable asset in a dynamic market.

### **PROPERTY HIGHLIGHTS**

- Excellent investment or owner-user opportunity
- One (1) dock door & one (1) drive-in door
- Strategic location near main thoroughfares Shadeland Ave. & 34th St.
- Less than a mile to the I-465/I-70 interchange & only approx. 3 miles to the I-65 interchange
- · Roof is less than five years old & the offices were recently remodeled
- Please Do Not Disturb the Tenant