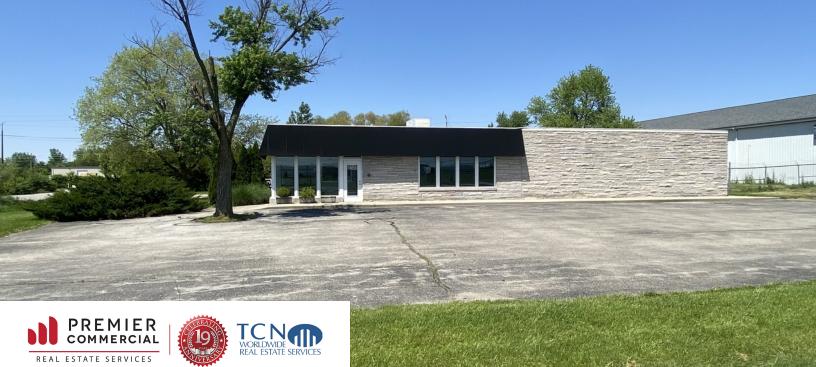

## FOR SALE

6800 E. 32ND ST. Indianapolis, IN 46226

## PROPERTY DESCRIPTION

Explore an exceptional investment opportunity with this prime industrial/flex space property in the Indianapolis area. Boasting a 12,690 SF building, this facility offers versatile space for a range of industrial & flex uses. Featuring a strategic location & excellent visibility, the property presents an ideal canvas for your business or investment needs. With its functional layout & solid construction, this property stands ready to support a wide array of industrial/flex space requirements, making it a compelling choice for investors seeking a valuable asset in a dynamic market.

### **PROPERTY HIGHLIGHTS**

- Excellent investment or owner-user opportunity
- One (1) dock door & one (1) drive-in door
- Strategic location near main thoroughfares Shadeland Ave. & 34th St.
- Less than a mile to the I-465/I-70 interchange & only approx. 3 miles to the I-65 interchange
- · Roof is less than five years old & the offices were recently remodeled
- Please Do Not Disturb the Tenant