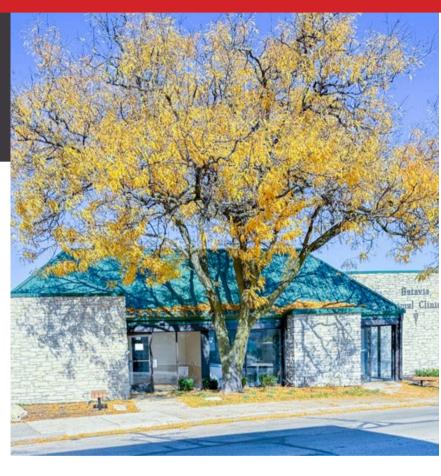

139 FIRST STREET BATAVIA, IL 60510

Office/Retail Space Available!

RATE: \$17/SF/YR NNN

1,917 SQUARE FEET

\$5.87/SF/YR CAM

### Former veterinary clinic

Storefront with ceiling to floor front windows

Several private office/exam rooms

140 First Street Batavia, IL 60510 www.beicre.com

139 FIRST STREET BATAVIA, IL 60510

Office/Retail Space Available!

#### PROPERTY AND LOCATION

1,917 square feet of office or retail space at Batavia Plaza! Formerly the Batavia Animal Clinic, this space can easily be converted to a retail or medical office. It's a perfect space for a medical, dental, chiropractic or physical therapy office or even a hair or nail salon!

Prime location in the heart of downtown Batavia and located in the Batavia Shopping Plaza! Very walkable and close to the Fox River Trail and downtown shopping and restaurants.

Join Batavia Animal Clinic,
Riverside Pizza, Great Clips, East
China Inn and Prairie Path Cycles at
this busy shopping center in the
heart of downtown Batavia!