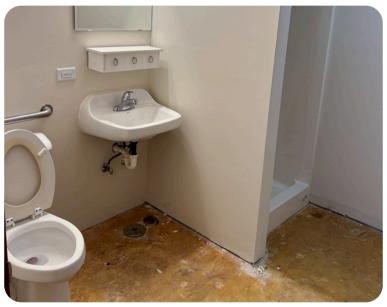

### **Building Highlights**

- Downtown Batavia location
- ► Two private washrooms
- Shower & washer/dryer hook ups with hot water tank
- Two side doors with alley access
- Easy access to Route 31 and Route 25

This storefront offers a large, floor to ceiling front window with ample natural light.

There are two private washrooms, one with a shower, as well as a washer/dryer hook up and hot water tank. With a large open area and smaller office spaces, this location can be the home to multiple types of uses.