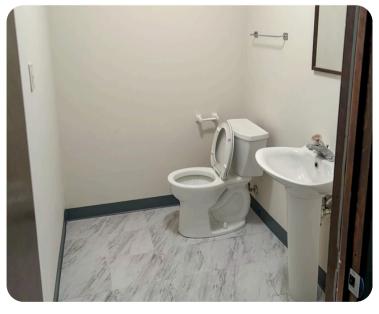

### **Building Highlights**

- Downtown Batavia location
- ► Two private washrooms
- Shower & washer/dryer hook ups with hot water tank
- Two side doors with alley access
- Easy access to Route 31 and Route 25

This storefront offers a large, floor to ceiling front window with ample natural light.

There are two private washrooms, one with a shower, as well as a washer/dryer hook up and hot water tank. With a large open area and smaller office spaces, this location can be the home to multiple types of uses.