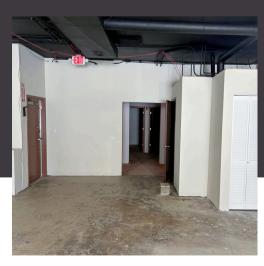

#### PROPERTY AND LOCATION

1,917 square feet of office or retail space at Batavia Plaza! Formerly the Batavia Animal Clinic, this space can easily be converted to a retail or medical office. It's a perfect space for a medical, dental, chiropractic or physical therapy office or even a hair or nail salon!

This storefront offers a large, floor to ceiling front window with ample natural light.

There are two private washrooms, one with a shower, as well as a washer/dryer hook up and hot water tank. With a large open area and smaller office spaces, this location can be the home to multiple types of uses.