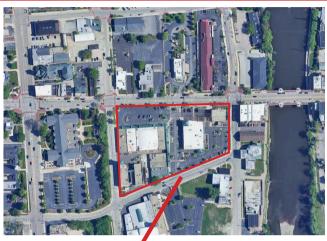

Prime location in the heart of downtown Batavia and located in the Batavia Shopping Plaza! Very walkable and close to the Fox River Trail and downtown shopping and restaurants.

Join Batavia Animal Clinic,
Riverside Pizza, Great Clips, East
China Inn and Prairie Path Cycles at
this busy shopping center in the
heart of downtown Batavia!