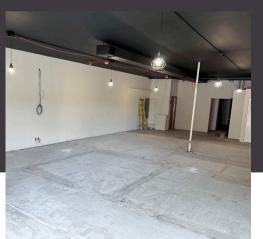

#### PROPERTY AND LOCATION

1,917 square feet of office or retail space at Batavia Plaza! Formerly the Batavia Animal Clinic, this space can easily be converted to a retail or medical office. It's a perfect space for a medical, dental, chiropractic or physical therapy office or even a hair or nail salon!

This storefront offers a large, floor to ceiling front window with ample natural light.

There are two private washrooms, one with a shower, as well as a washer/dryer hook up and hot water tank. With a large open area and smaller office spaces, this location can be the home to multiple types of uses.