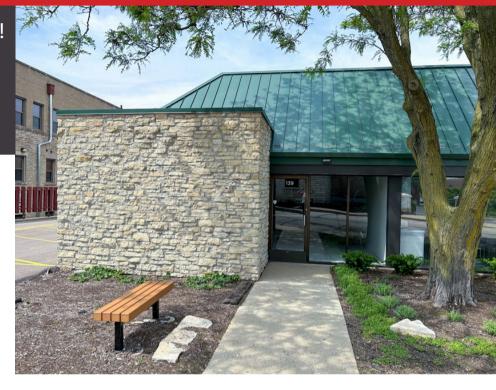

139 FIRST STREET BATAVIA, IL 60510

Office/Retail Space Available!

RATE: \$17/SF/YR NNN

1,917 SQUARE FEET

\$5.87/SF/YR CAM

### Former veterinary clinic

Storefront with ceiling to floor front windows

Several private office/exam rooms

140 First Street Batavia, IL 60510 www.beicre.com

139 FIRST STREET BATAVIA, IL 60510

Office/Retail Space Available!

Prime location in the heart of downtown Batavia and located in the Batavia Shopping Plaza! Very walkable and close to the Fox River Trail and downtown shopping and restaurants.

Join Batavia Animal Clinic,
Riverside Pizza, Great Clips, East
China Inn and Prairie Path Cycles at
this busy shopping center in the
heart of downtown Batavia!