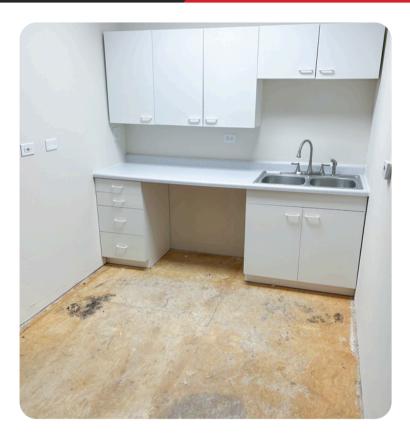

### Former veterinary clinic

Storefront with ceiling to floor front windows

Several private office/exam rooms

140 First Street Batavia, IL 60510 www.beicre.com

139 FIRST STREET BATAVIA, IL 60510

Office/Retail Space Available!

This storefront offers a large, floor to ceiling front window with ample natural light.

There are two private washrooms, one with a shower, as well as a washer/dryer hook up and hot water tank. With a large open area and smaller office spaces, this location can be the home to multiple types of uses.