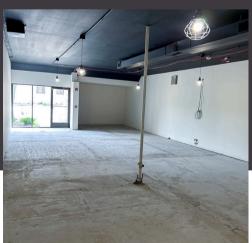

#### PROPERTY AND LOCATION

1,917 square feet of office or retail space at Batavia Plaza! Formerly the Batavia Animal Clinic, this space can easily be converted to a retail or medical office. It's a perfect space for a medical, dental, chiropractic or physical therapy office or even a hair or nail salon!

This storefront offers a large, floor to ceiling front window with ample natural light.

There are two private washrooms, one with a shower, as well as a washer/dryer hook up and hot water tank. With a large open area and smaller office spaces, this location can be the home to multiple types of uses.