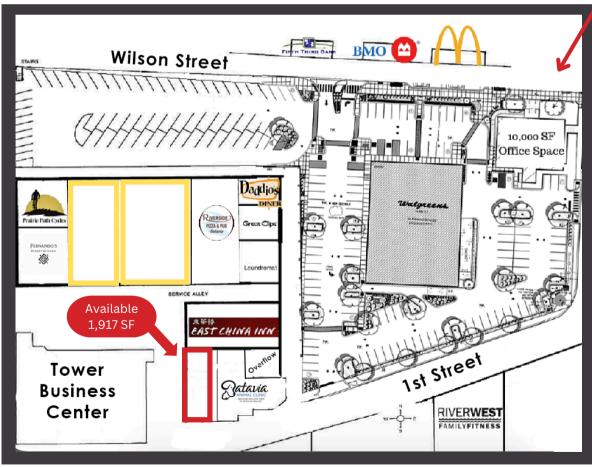

#### PLAZA AREA MAP

Situated in the heart of downtown Batavia, nearby businesses include Prairie Path Cycles, Riverside Pizza & Pub, Daddio's Diner, Great Clips, East China Inn, Batavia Animal Clinic, Overflow Bar, Walgreens, Fifth Third Bank, BMO Harris Bank, McDonald's, Riverwest Family Fitness, and more than 100,000 square feet of office space.