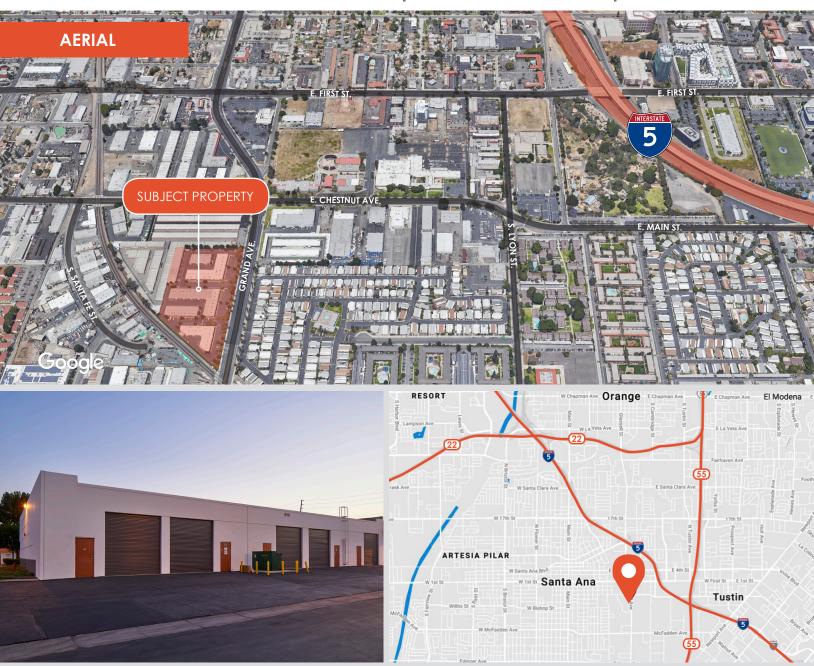

600-650 S. GRAND AVE. | SANTA ANA | CA 92705

Major Street Frontage on Grand Avenue

INDUSTRIAL AND OFFICE SUITES

- Nearby Retail Amenities
- 10% -100% Build out
- Ground Level Loading
- \$1.16 -\$1.30 PSF MG
- Low CAM Fees (\$0.10PSF)

CHARLIE WINN | VICE PRESIDENT O: 949.242.1715 | M: 714.271.2963 charlie.winn@daumcommercial.com CA DRE: #01151176