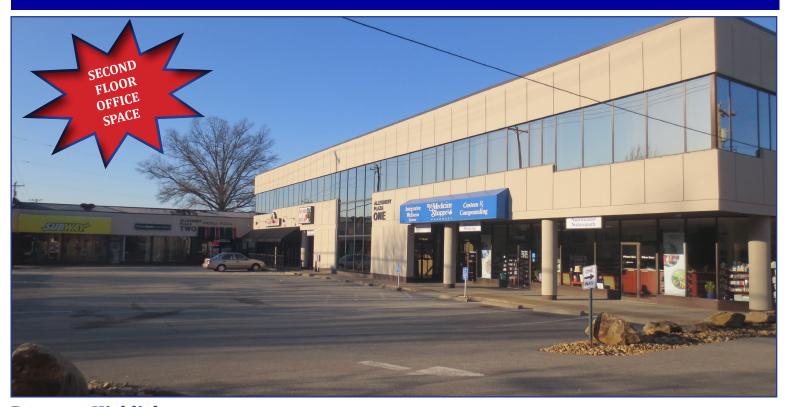

## N O W L E A S I N G One/Two Allegheny Plaza

## 215 Allegheny Avenue Oakmont PA 15139

## **Property Highlights:**

**SITE:** Two Story Office/Retail Building located in the

heart of the Oakmont Business District. Ample parking in lot. Within minutes of Route 28 &

PA Turnpike

AVAILABLE: Second Floor

Suite #210 - 2,752 rentable square feet

**RENTAL RATE:** 

<u>Second Floor</u>: \$15.50 Per Square Foot + Utilities & Janitorial <u>First Floor</u>: \$25.50 Per Square Foot + Utilities & Janitorial

 1 Mile
 3 Mile
 5 Mile