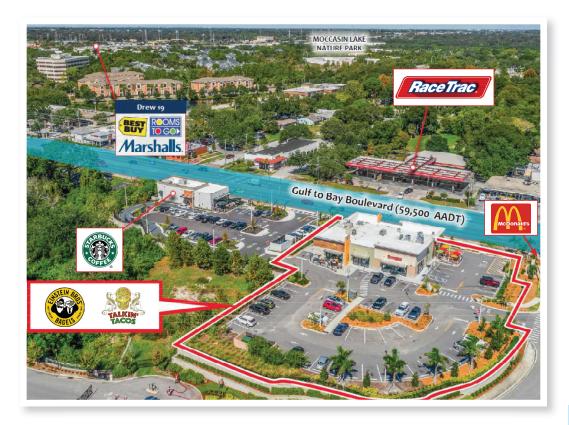

## **Solaris Plaza**

## 2849-2855 Gulf to Bay Blvd, Clearwater, FL 33759

Solaris Plaza is a well-maintained three tenant retail strip that is an ideal space for any retailer or restaurant user. Traffic counts exceed 51,500 VPD. This center has the great visibility on Gulf to Bay Blvd, the main road for all east and west travel in Clearwater, with easy access to US 19.

## **Property Highlights:**

- Suite B Available Now
- 1,473 SF Retail Space
- Ideal Tenants: Retail, Restaurant, Specialty User,
- Located on Gulf to Bay Blvd, conveniently placed in front of Solaris Key, a 426 unit Luxury apartment Complex.
- Ample parking