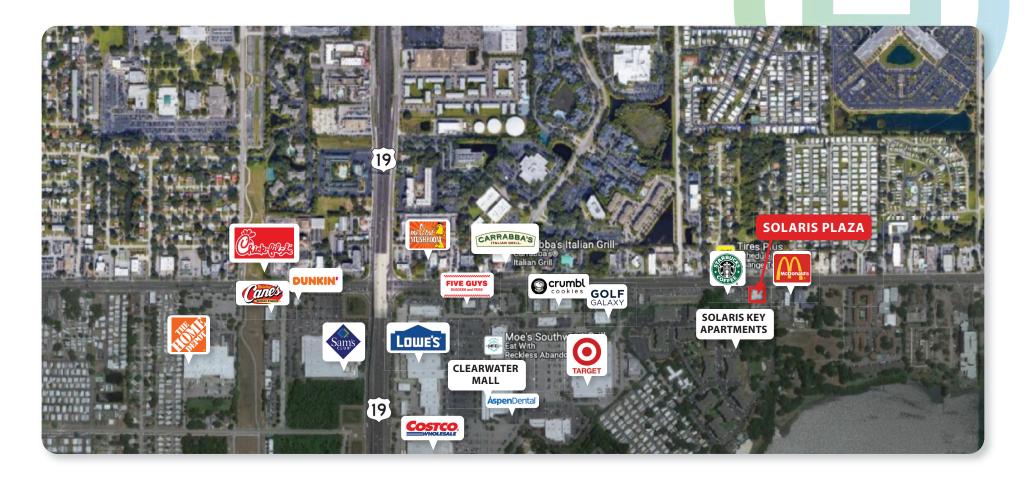

## **Solaris Plaza**

## 2849-2855 Gulf to Bay Blvd, Clearwater, FL 33759

Solaris Plaza is a well-maintained three tenant retail strip that is an ideal space for any retailer or restaurant user. Traffic counts exceed 51,500 VPD. This center has the great visibility on Gulf to Bay Blvd, the main road for all east and west travel in Clearwater, with easy access to US 19.