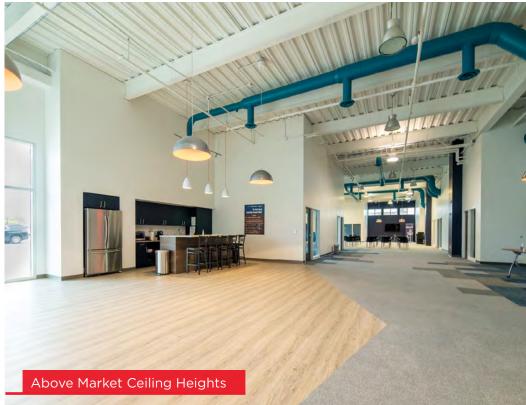

#### **OVERVIEW**

- Fully customizable space with Tenant Improvement packages available in exchange for term
- Incredible ceiling heights and full length windows with downtown views
- Free on-site surface parking with EV charging equipment
- On-site coffee shop
- Within walking distance to Dave's Market & Eatery which features a plethora of grab and go options and Gallucci's Italian Market just across the street