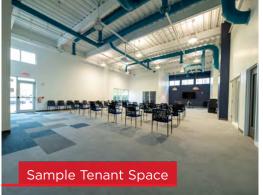

#### **OVERVIEW**

- Fully customizable space with Tenant Improvement packages available in exchange for term
- Incredible ceiling heights and full length windows with downtown views
- Free on-site surface parking with EV charging equipment
- On-site coffee shop
- Within walking distance to Dave's Market & Eatery which features a plethora of grab and go options and Gallucci's Italian Market just across the street

#### **AVAILABLE SPACE**

Second Floor 5,626 RSF

LEASE RATE \$17.50