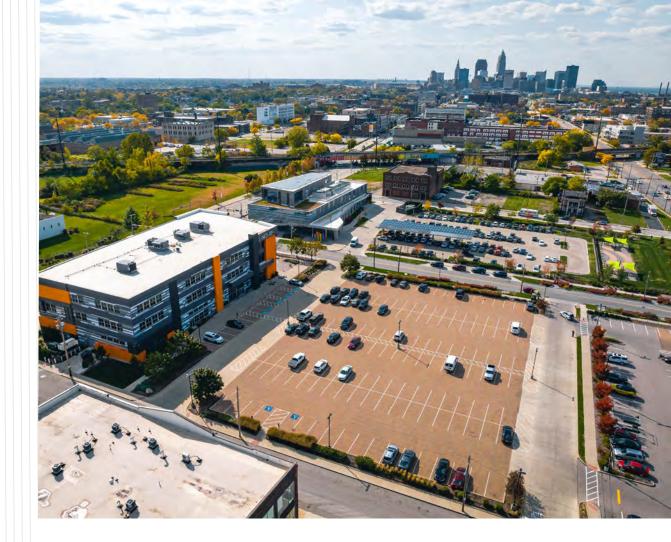

# LINK59

LOCATION

#### **OVERVIEW**

- Fully customizable space with Tenant Improvement packages available in exchange for term
- Incredible ceiling heights and full length windows with downtown views
- Free on-site surface parking with EV charging equipment
- On-site coffee shop
- Within walking distance to Dave's Market & Eatery which features a plethora of grab and go options and Gallucci's Italian Market just across the street