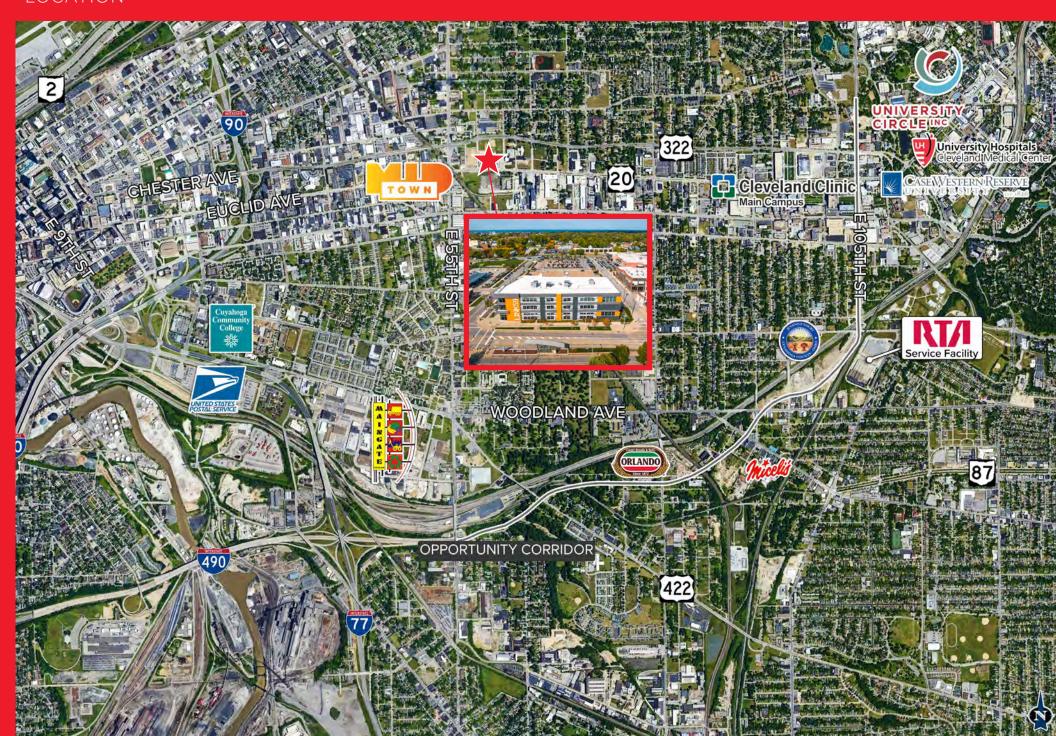

03

## LINK59

## CLEVELAND, OH 44103

#### **OVERVIEW**

- Fully customizable space with Tenant Improvement packages available in exchange for term
- Incredible ceiling heights and full length windows with downtown views
- Free on-site surface parking with EV charging equipment
- On-site coffee shop
- Within walking distance to Dave's Market & Eatery which features a plethora of grab and go options and Gallucci's Italian Market just across the street

#### **AVAILABLE SPACE**

Second Floor 5,626 RSF

LEASE RATE \$17.50



## **DEMOGRAPHICS**

253,020

Population (2022 | 5 Mile)

**37.**1

Median Age (2022 | 5 Mile) 114,013

Households (2022 | 5 Mile)

\$57,608

Household Income (2022 | 5 Mile)

11,901 Total Businesses 186,138 Total Employees

























# LINK59

LOCATION







# **LINK59 OFFICE SPACE FOR LEASE**

6001 EUCLID AVENUE, CLEVELAND, OHIO 44103

JASON LAVER, SIOR Senior Vice President +1 216 525 1489 ilaver@crescorealestate.com Cushman & Wakefield | CRESCO Real Estate 6100 Rockside Woods Blvd, Suite 200, Cleveland, OH 44131 crescorealestate.com

©2024 Cushman & Wakefield. All rights reserved. The information contained in this communication is strictly confidential. This information has been obtained from sources believed to be reliable but has not been verified. NO WARRANTY OR REPRESENTATION, EXPRESS OR IMPLIED, IS MADE AS TO THE CONDITION OF THE PROPERTY (OR PROPERTIES) REFERENCED HEREIN OR AS TO THE ACCURACY OR COMPLETENESS OF THE INFORMATION CONTAINED HEREIN, AND SAME IS SUBMITTED SUBJECT TO ERRORS, OMISSIONS, CHANGE OF PRICE, RENTAL OR OTHER CO