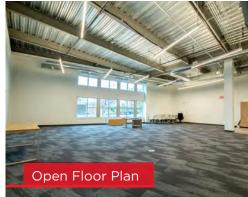

#### **OVERVIEW**

- Fully customizable space with Tenant Improvement packages available in exchange for term
- Incredible ceiling heights and full length windows with downtown views
- Free on-site surface parking with EV charging equipment
- On-site coffee shop
- Within walking distance to Dave's Market & Eatery which features a plethora of grab and go options and Gallucci's Italian Market just across the street

#### **AVAILABLE SPACE**

Second Floor 5,626 RSF

LEASE RATE \$17.50