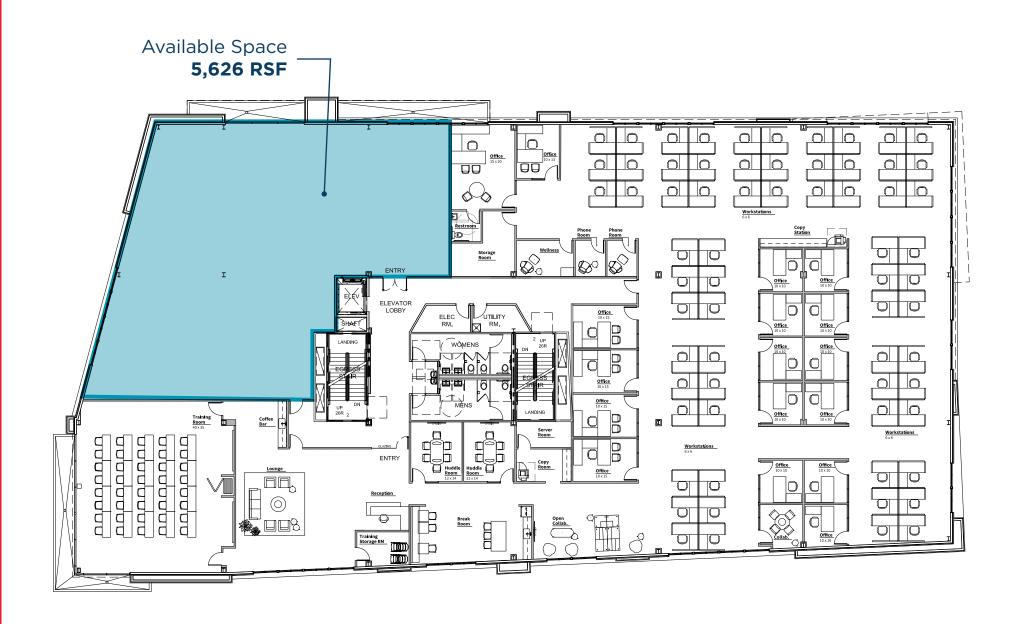

AVENUE, CLEVELAND, OHIO 44103

## LINK59

## CLEVELAND, OH 44103

#### **OVERVIEW**

- Fully customizable space with Tenant Improvement packages available in exchange for term
- Incredible ceiling heights and full length windows with downtown views
- Free on-site surface parking with EV charging equipment
- On-site coffee shop
- Within walking distance to Dave's Market & Eatery which features a plethora of grab and go options and Gallucci's Italian Market just across the street

#### **AVAILABLE SPACE**

Second Floor 5,626 RSF

LEASE RATE \$17.50



## **DEMOGRAPHICS**

253,020

Population (2022 | 5 Mile)

**37.**1

Median Age (2022 | 5 Mile) 114,013

Households (2022 | 5 Mile)

\$57,608

Household Income (2022 | 5 Mile)

11,901 Total Businesses 186,138 Total Employees

























# LINK59

LOCATION







# **LINK59 OFFICE SPACE FOR LEASE**

6001 EUCLID AVENUE, CLEVELAND, OHIO 44103

JASON LAVER, SIOR Senior Vice President +1 216 525 1489 ilaver@crescorealestate.com Cushman & Wakefield | CRESCO Real Estate 6100 Rockside Woods Blvd, Suite 200, Cleveland, OH 44131 crescorealestate.com

©2024 Cushman & Wakefield. All rights reserved. The information contained in this communication is strictly confidential. This information has been obtained from sources believed to be reliable but has not been verified. NO WARRANTY OR REPRESENTATION, EXPRESS OR IMPLIED, IS MADE AS TO THE CONDITION OF THE PROPERTY (OR PROPERTIES) REFERENCED HEREIN OR AS TO THE ACCURACY OR COMPLETENESS OF THE INFORMATION CONTAINED HEREIN, AND SAME IS SUBMITTED SUBJECT TO ERRORS, OMISSIONS, CHANGE