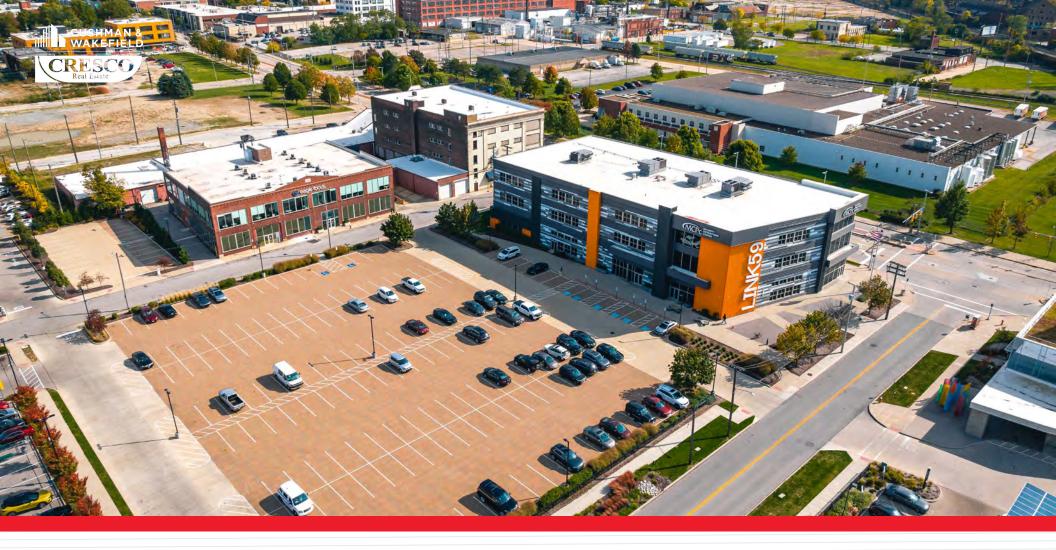

# **LINK59 OFFICE SPACE FOR LEASE**

6001 EUCLID AVENUE, CLEVELAND, OHIO 44103

#### **OVERVIEW**

- Fully customizable space with Tenant Improvement packages available in exchange for term
- Incredible ceiling heights and full length windows with downtown views
- Free on-site surface parking with EV charging equipment
- On-site coffee shop
- Within walking distance to Dave's Market & Eatery which features a plethora of grab and go options and Gallucci's Italian Market just across the street