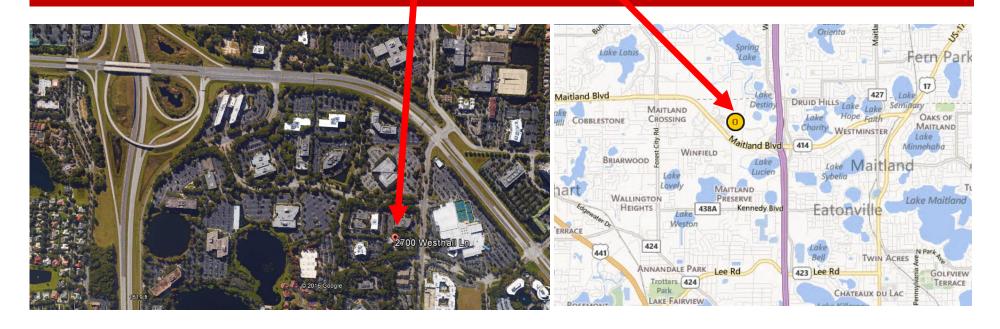

TE** 

# Westhall Executive Center Key Features

- Central Maitland Center Location
   Easy Access to I-4, SR 414 (Maitland Blvd.), SR 434
- Nearby Hotels and Restaurants and Stores
- Building Features Include:

**Common Conference Room** 

Security System with 24/7 Magnetic Control Access Video Security Camera System

**Energy Efficient Building Control System** 

24/7 HVAC System Availability

**Tenant Controlled Thermostat** 

After-Hour HVAC Override @ \$15.00 Hour

- Multiple Internet Service Providers Competitive Rates
- On-Site Ownership and Management Deal with the owner directly rather than a third party manager
- Park-Like Setting with Picnic Tables and Benches

**Atkins Commercial Real Estate LLC** 

2700 Westhall Lane, Suite 120 Maitland, Florida 32751

#### **Location Maps**











# Common Area Conference Room—1st Floor East Wing









Atkins Commercial Real Estate LLC

2700 Westhall Lane, Suite 120

Maitland, Florida 32751

O: 407-875-8040 M: 407-257-5499 Email: bob@Atkinacre.com



#### **First Floor**

#### **Available Suites are White**



**Suite 133** 

**RSF 1,098** 





**Suite 133** 

**RSF 1,098**