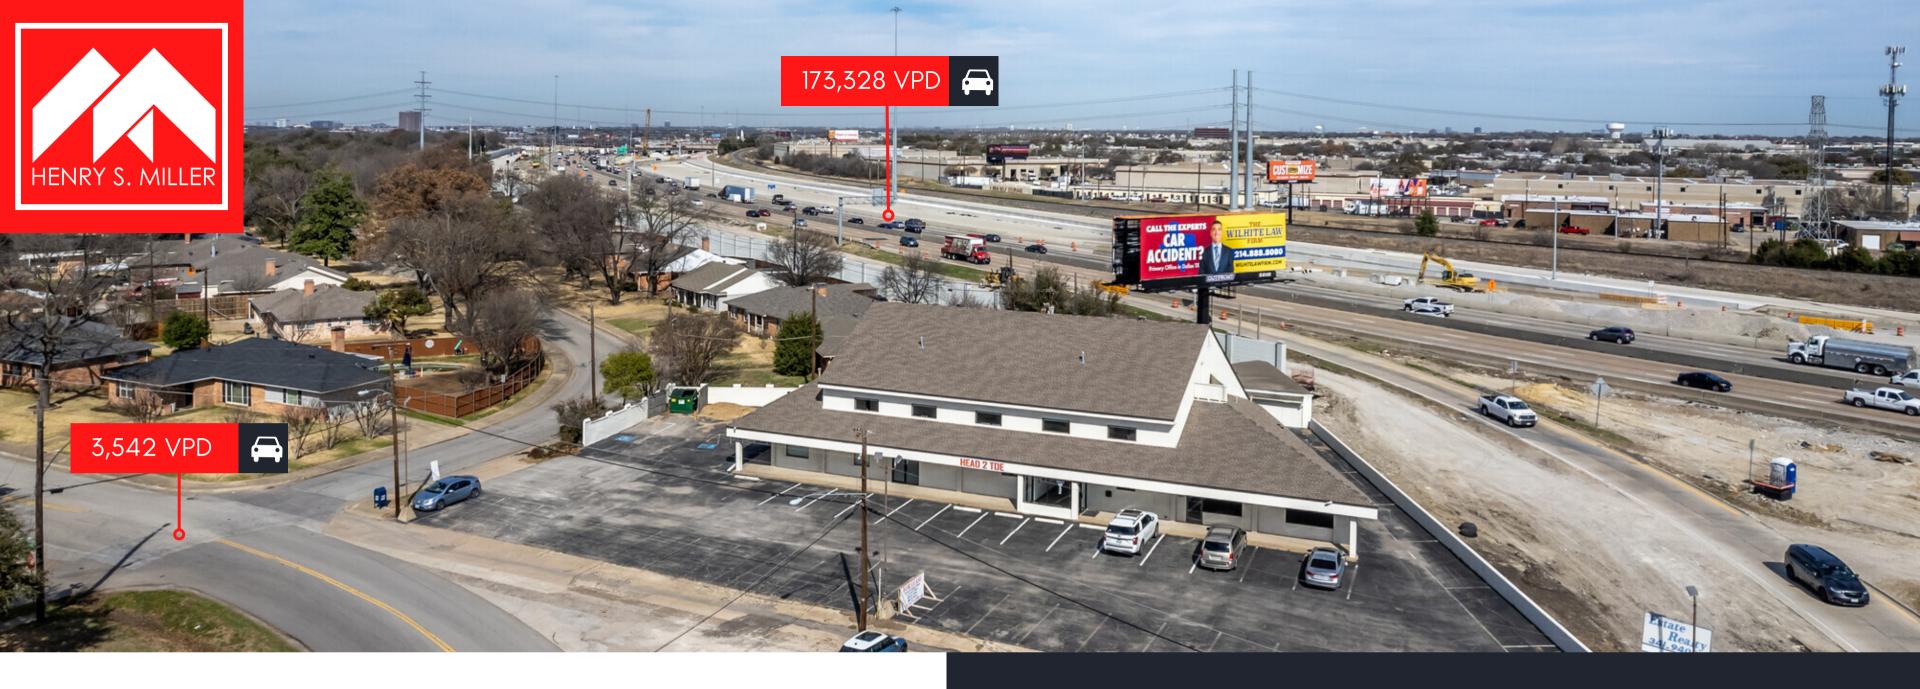

# PROPERTY DETAILS

10505 CHURCH ROAD DALLAS, TX 75238

#### ZONING

Community Retail (CR)

BUILDING SIZE 10,138

**LAND SIZE** 0.41 ACRES

YEAR BUILT 1967

YEAR RENOVATED 2020