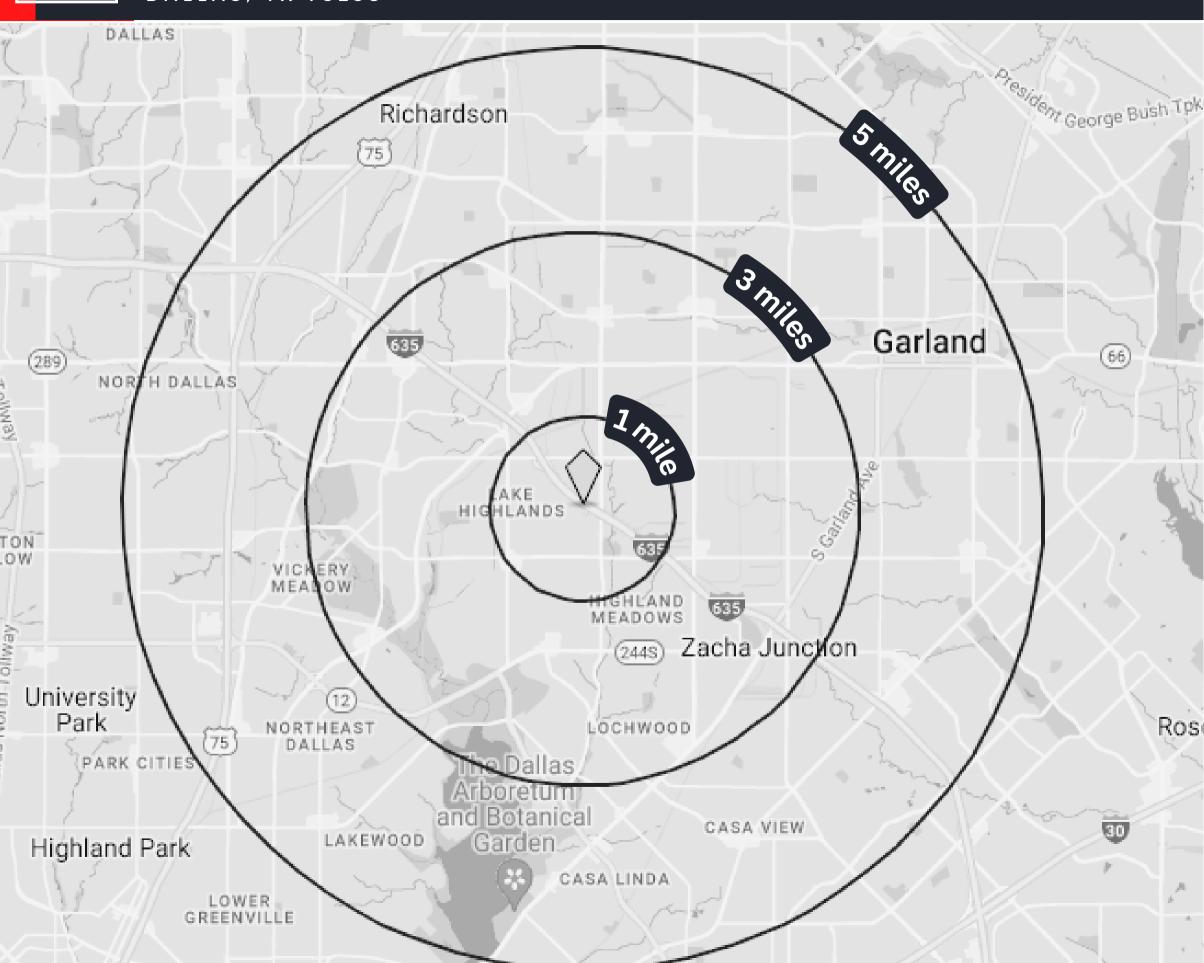

# AREA DEMOGRAPHICS 10505 CHURCH ROAD DALLAS, TX 75238

#### **2022 Population**

1 MILES 10,534 3 MILES 136,043 5 MILES 409,202

#### **2022 Households**

1 MILES 3,803 3 MILES 51,876 5 MILES 157,976

#### **Daytime Employees**

1 MILES 10,203 3 MILES 54,808 5 MILES 200,113

#### **Average Household Income**

1 MILES \$120,296 3 MILES \$82,498 5 MILES \$83,339