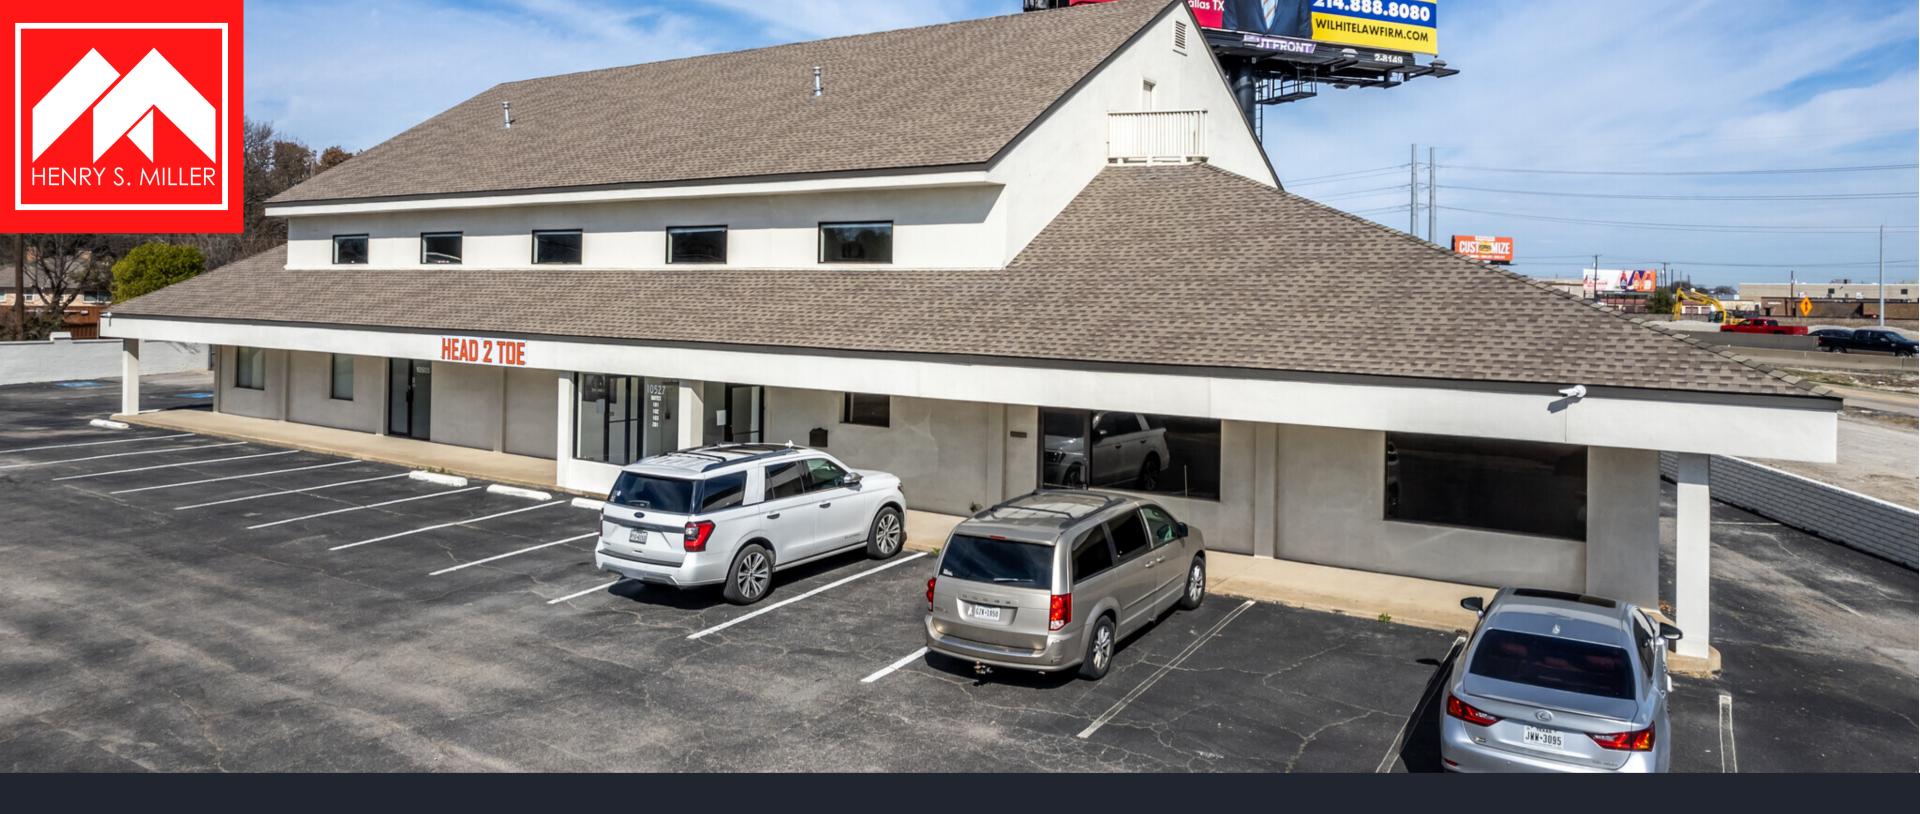

# PROPERTY DETAILS

10505 CHURCH ROAD DALLAS, TX 75238

#### **PROPERTY TYPE**

**2nd Generation Dental Office** 