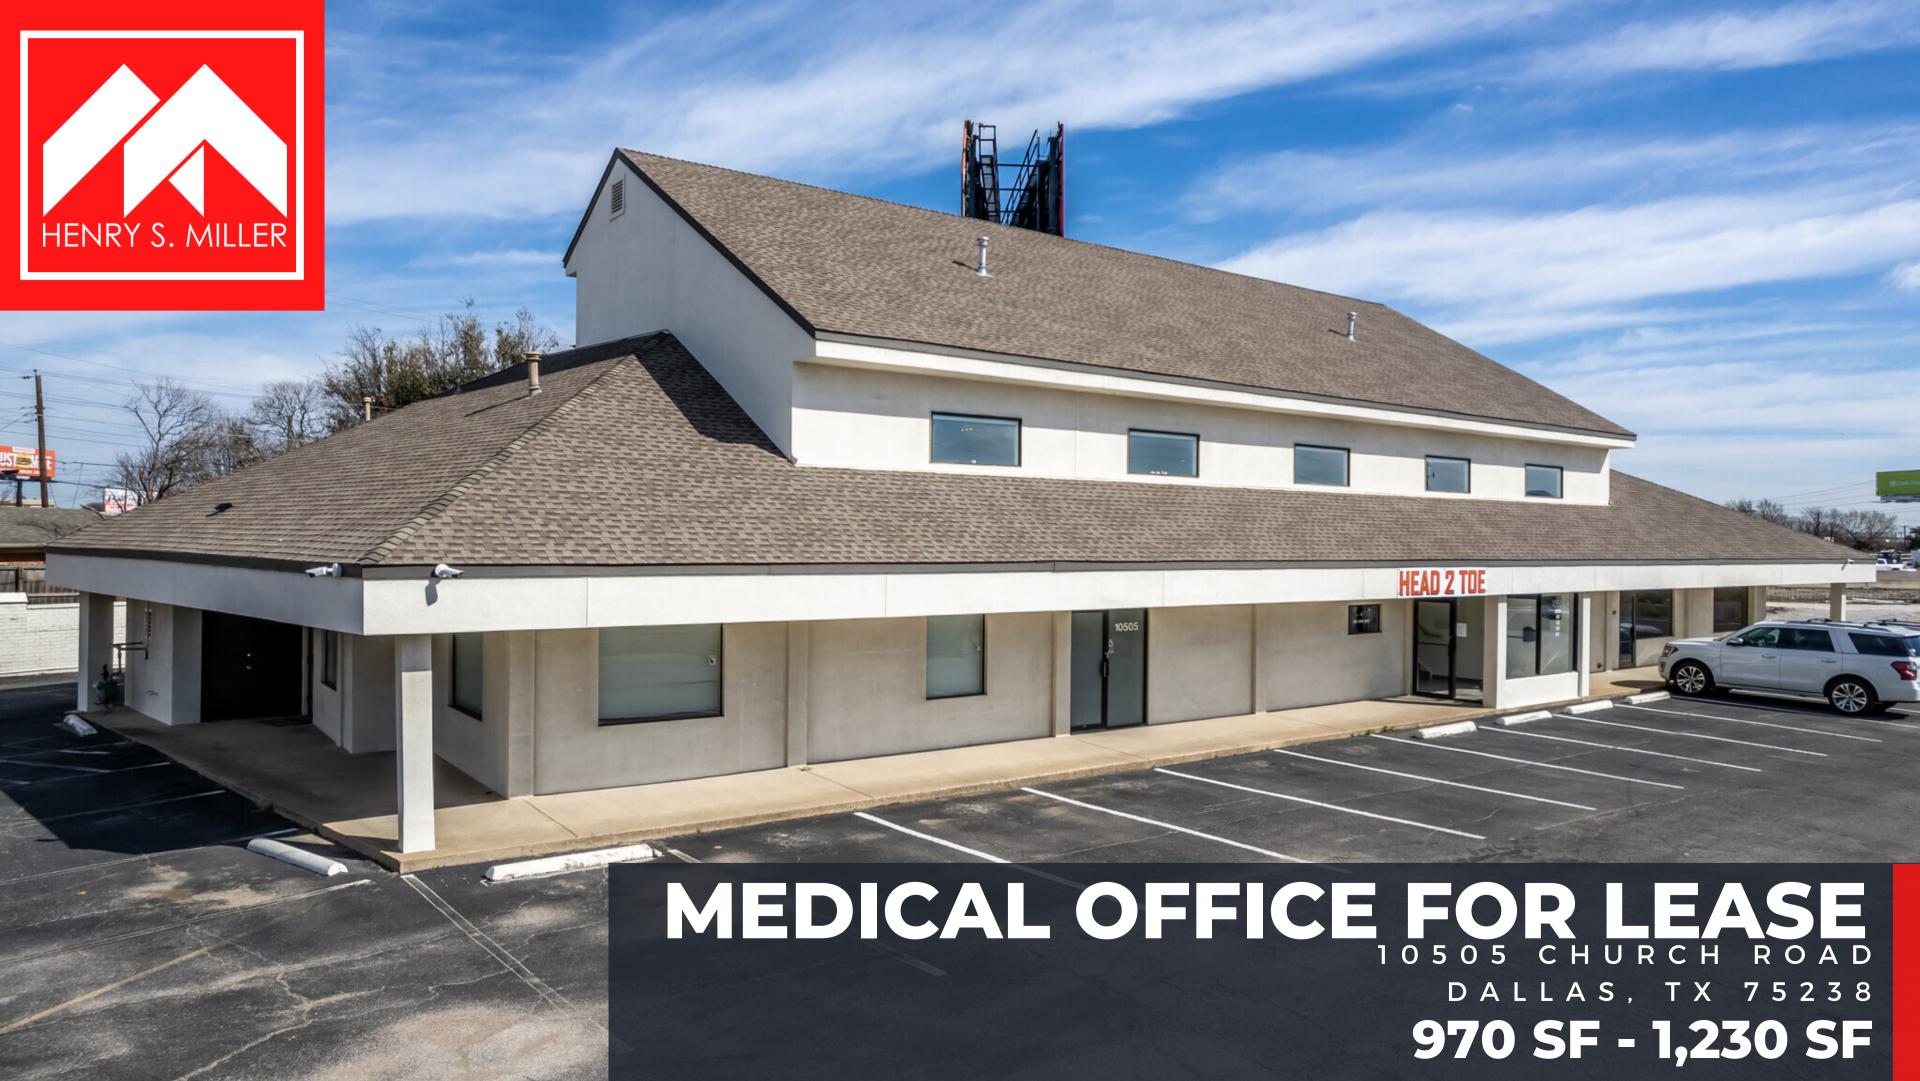

# PROPERTY DETAILS

10505 CHURCH ROAD DALLAS, TX 75238

#### **PROPERTY TYPE**

**2nd Generation Dental Office** 

#### **AVAILABLE SUITES**

Suite 101 - 1,230 SF Suite 102 - 970 SF

#### ZONING

Community Retail (CR)

BUILDING SIZE 10,138

**LAND SIZE** 0.41 ACRES

YEAR BUILT 1967

YEAR RENOVATED 2020