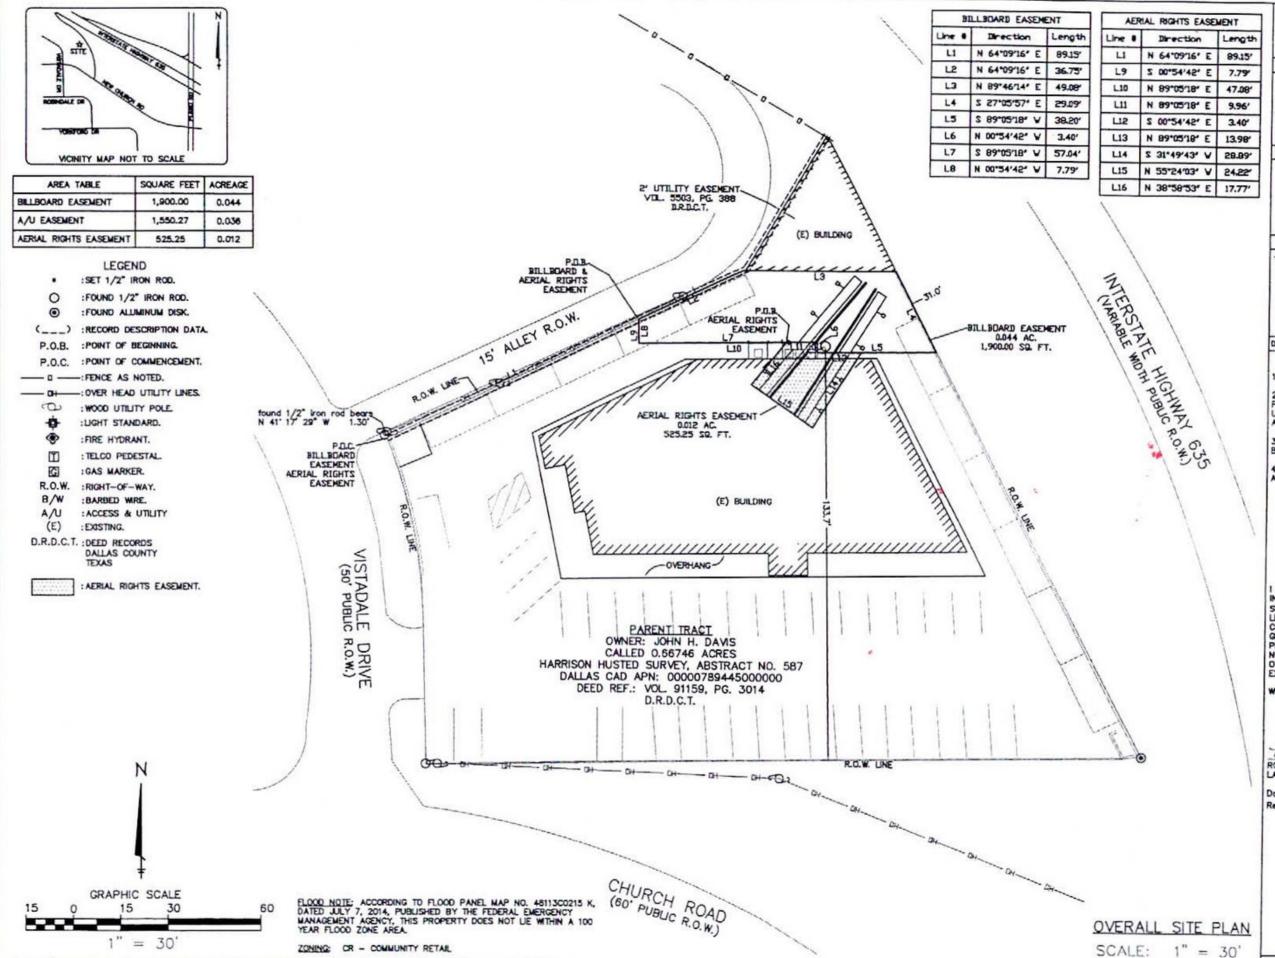

#### AS-BUILT SURVEY

CALLED 0.66746 ACRES
ARRISON HUSTED SURVEY, ABSTRACT NO. 587
DALLAS COUNTY, TEXAS

FOR: LANDWARK DIVIDEND

SITE: JOHN H DAVIS NO: BB153844

ADDRESS: 10505 CHURCH ROAD DALLAS, TX 75238 DALLAS COUNTY

#### WIMBERLEY SURVEYING PROFESSIONALS

PO BOX 9237 GREENVILLE, TEXAS 75404 PHONE: (903) 450-8100 FAX: (903) 455-2902

DRAWN BY: DRH CHECKED BY: RW JOB & 15028
SURVEYOR'S NOTES

BASIS OF BEARING IS GPS OBSERVATIONS.

2. NO SUBSURFACE INVESTIGATION WAS PERFORMED TO LOCATE UNDERGROUND UTILITIES. UTILITIES SHOWN HEREON ARE LIMITED TO AND ARE PER OBSERVED EVIDENCE ONLY.

1 THIS SURVEY DOES NOT REPRESENT A BOUNDARY SURVEY OF THE PARENT PARCEL

4. ALL VISIBLE EQUIPMENT AND IMPROVEMENTS ARE CONTAINED WITHIN THE DESCRIBED AREA.

#### SURVEYOR'S CERTIFICATION

I HEREBY CERTIFY TO LANDMARK INFRASTRUCTURE HOLDING COMPANY LLC, ITS SUCCESSORS AND/OR ASSIGNS, OUTFRONT MEDIA LLC AND FIDELITY NATIONAL TITLE INSURANCE COMPANY, THAT THIS SURVEY WAS MADE ON THE GROUND ON JANUARY 26, 2015, OF THE PROPERTY DESCRIBED HEREON AND THERE ARE NO VISIBLE ENCROACHMENTS, PROTRUSIONS, OVERLAPPING ON IMPROVEMENTS OR EASEMENTS EXCEPT AS SHOWN.

WIMBERLEY SURVEYING PROFESSIONALS

RONALD D. WIMBERLEY LAND SURVEYOR - TEXAS # 6005

Dote: JANUARY 26, 2015

evision: #

SHEET 1 OF 3