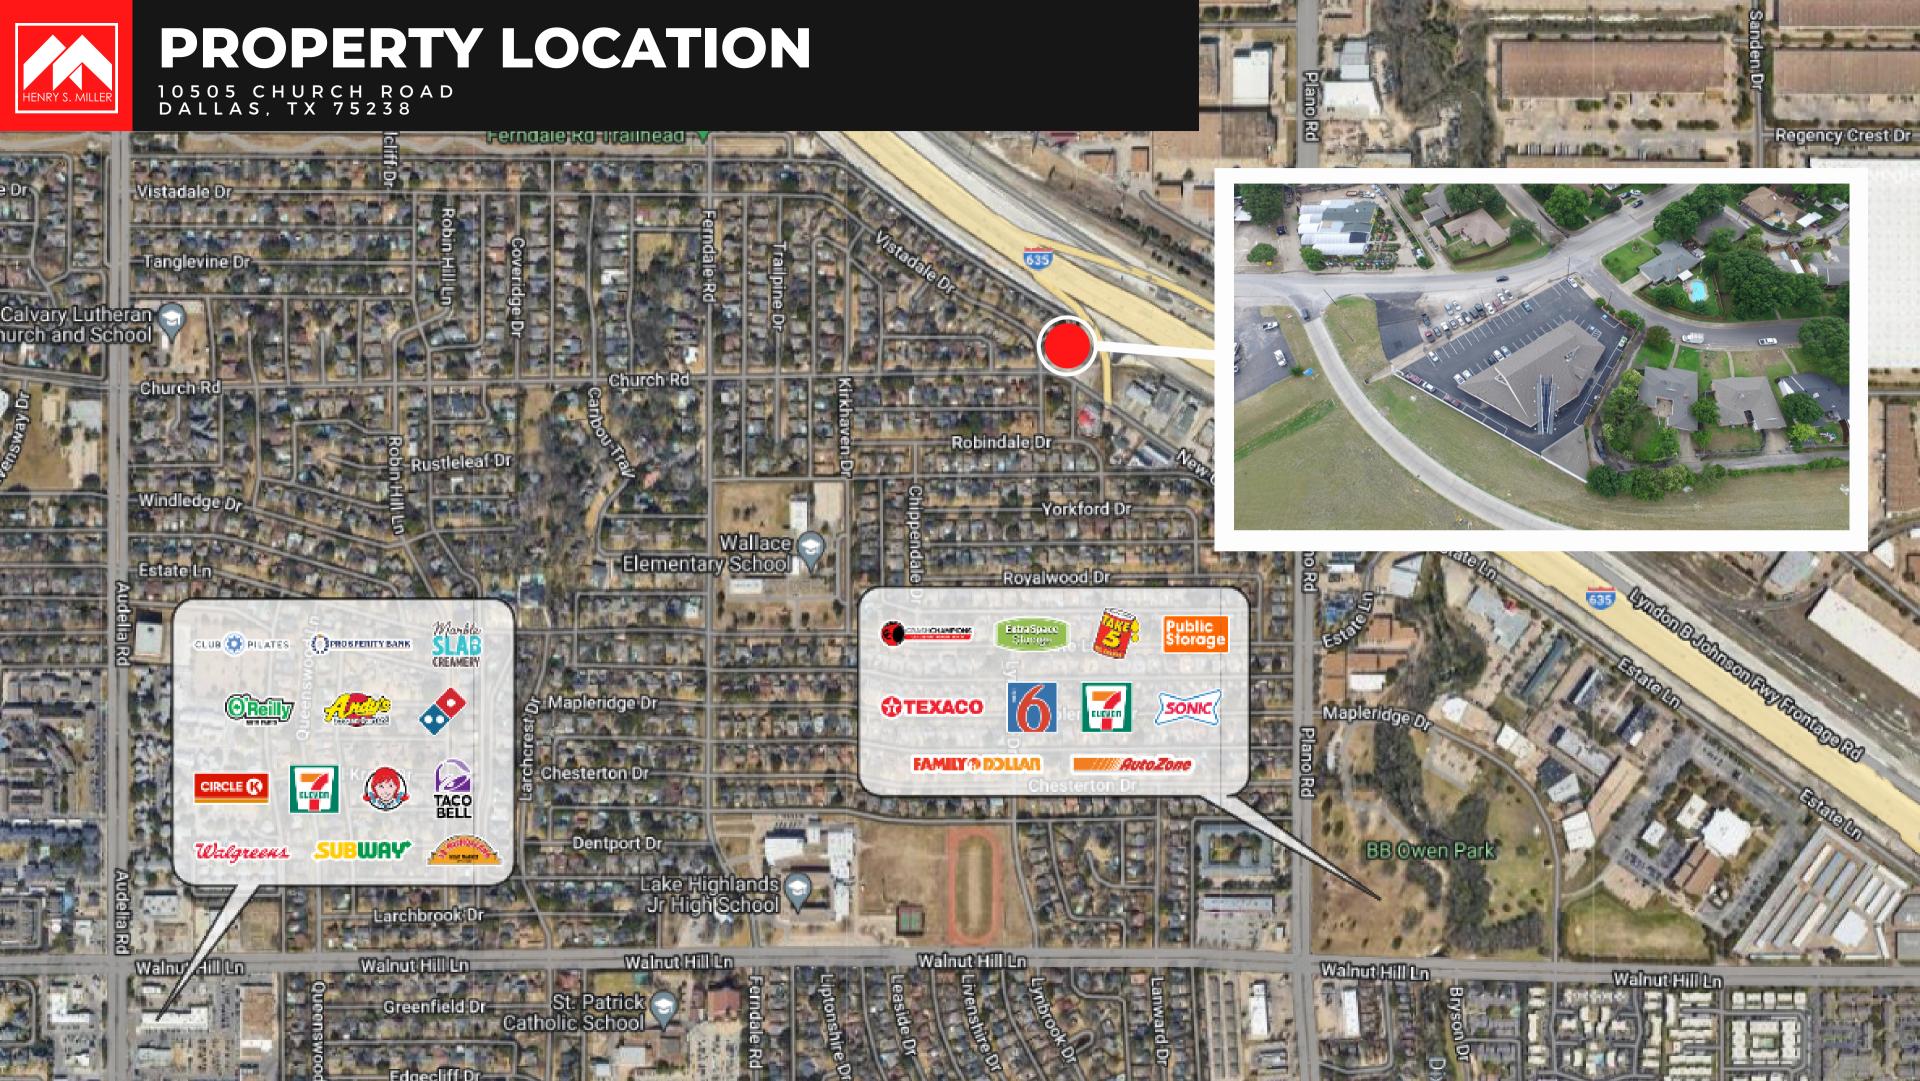

# PROPERTY DETAILS

10505 CHURCH ROAD DALLAS, TX 75238

#### ZONING

Community Retail (CR)

BUILDING SIZE 10,138

**LAND SIZE** 0.41 ACRES

YEAR BUILT 1967

YEAR RENOVATED 2020