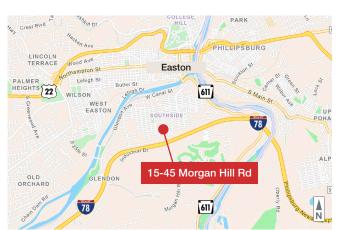

# 15-45 Morgan Hill Road

Easton, Northampton County, PA

#### **Property Features**

Great commercial development opportunity!

- 4.75 Acres
- 0.2 miles north of 4-way Route 78 interchange
- Exit 75 First exit in PA west of NJ
- Highway Commercial Zone
- Sewer, Water & Gas
- Level Topography
- Call for pricing