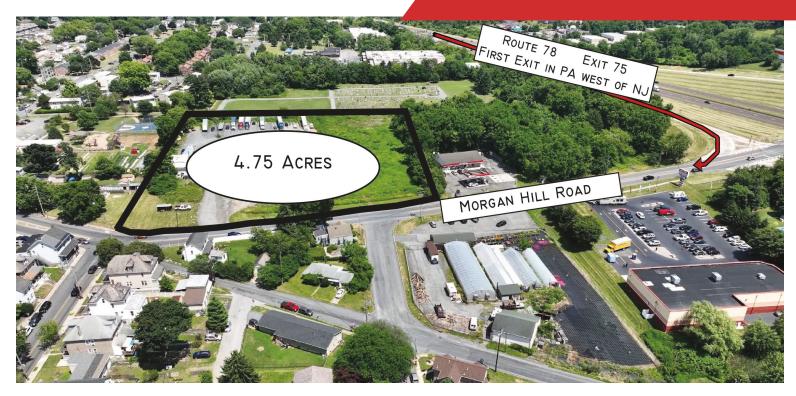

#### **Property Features**

Great commercial development opportunity!

- 4.75 Acres
- 0.2 miles north of 4-way Route 78 interchange
- Exit 75 First exit in PA west of NJ
- Highway Commercial Zone
- Sewer, Water & Gas
- Level Topography
- Call for pricing

Scan QR Code for Aerial Video Tour

For more information: