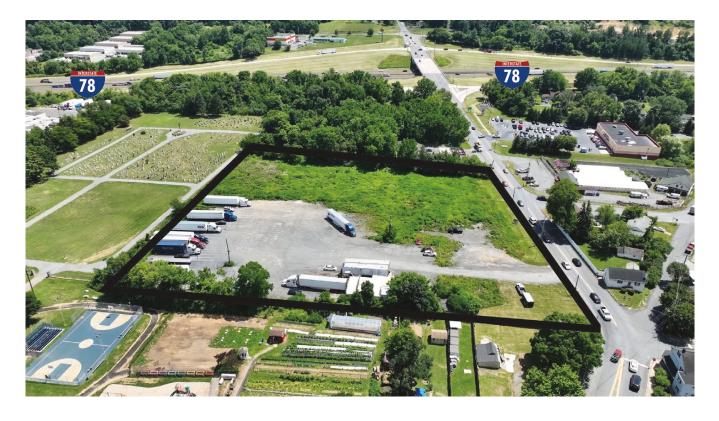

#### **Property Features**

Great commercial development opportunity!

- 4.75 Acres
- 0.2 miles north of 4-way Route 78 interchange
- Exit 75 First exit in PA west of NJ
- Highway Commercial Zone
- Sewer, Water & Gas
- Level Topography
- Call for pricing