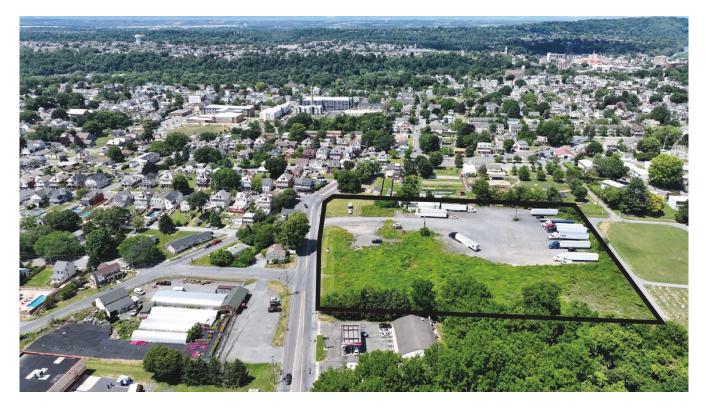

#### **Property Features**

Great commercial development opportunity!

- 4.75 Acres
- 0.2 miles north of 4-way Route 78 interchange
- Exit 75 First exit in PA west of NJ
- Highway Commercial Zone
- Sewer, Water & Gas
- Level Topography
- Call for pricing