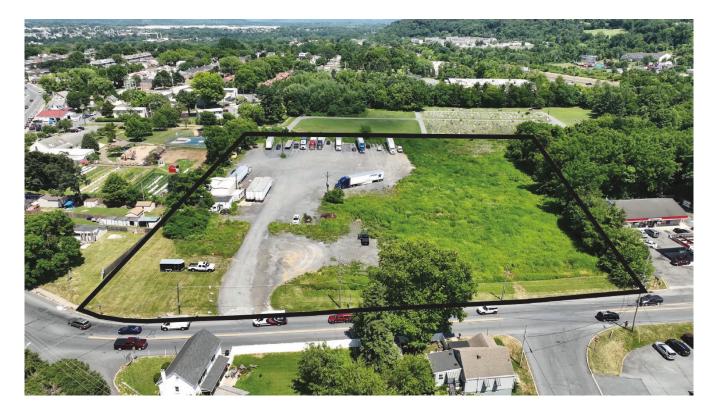

#### **Property Features**

Great commercial development opportunity!

- 4.75 Acres
- 0.2 miles north of 4-way Route 78 interchange
- Exit 75 First exit in PA west of NJ
- Highway Commercial Zone
- Sewer, Water & Gas
- Level Topography
- Call for pricing