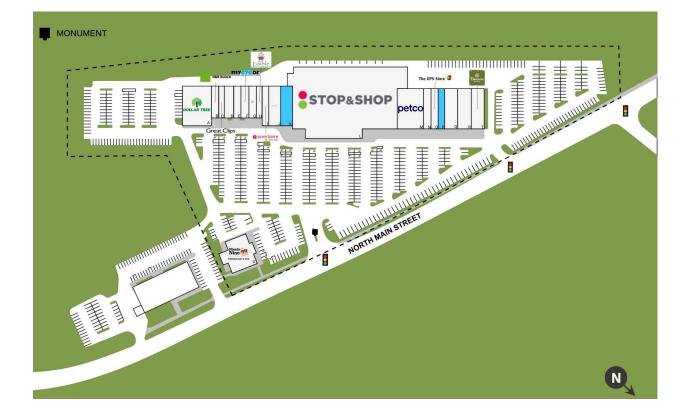

# **HERITAGE PARK PLAZA**

406 North Main Street, East Longmeadow, MA 01028 TOTAL GLA: 117,337

| SUITE | GLA    | TENANT                |  |
|-------|--------|-----------------------|--|
| А     | 7,900  | Dollar Tree           |  |
| В     | 1,600  | H&R Block             |  |
| С     | 1,282  | Great Clips           |  |
| D     | 2,185  | Ichiban Asian Cuisine |  |
| E     | 1,615  | Red Carpet Nails      |  |
| F     | 1,840  | MyEyeDr.              |  |
| G     | 1,440  | GameStop              |  |
| Н     | 1,239  | Edible Arrangements   |  |
| I     | 2,000  | Pure Barre            |  |
| J     | 3,341  | Orangetheory Fitness  |  |
| K     | 2,437  | Available             |  |
| L     | 55,573 | Super Stop & Shop     |  |
| М     | 9,886  | Petco                 |  |
| Ν     | 2,083  | The Emporium          |  |
| 0     | 1,860  | The UPS Store         |  |
| Р     | 2,376  | Available             |  |
| Q     | 4,280  | Heritage Park Liquors |  |
| R     | 4,100  | Gentle Dental         |  |
| Т     | 4,800  | Panera Bread          |  |
| U     | 5,500  | 99 Restaurant         |  |
|       |        |                       |  |