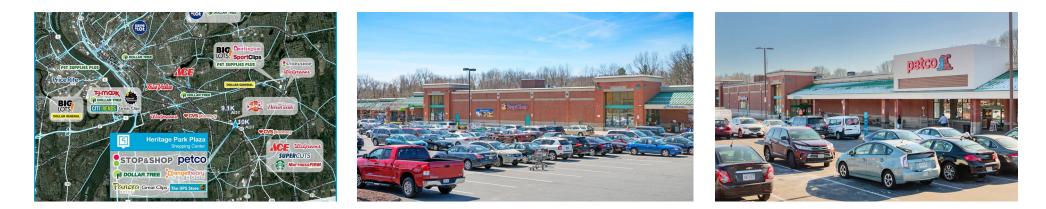

# **HERITAGE PARK PLAZA**

406 North Main Street, East Longmeadow, MA 01028 TOTAL GLA: 117,337

### **BRIEF DESCRIPTION**

Heritage Park Plaza is a 117,337 SF neighborhood shopping center anchored by Stop & Shop just outside Springfield, MA. Stop & Shop has operated at this location since 1995 and is the #1 grocer by market share in New England. The center's strong commercial location along N Main Street, has attracted many national and regional brands, including Petco, Dollar Tree, Panera Bread, and 99 Restaurant.