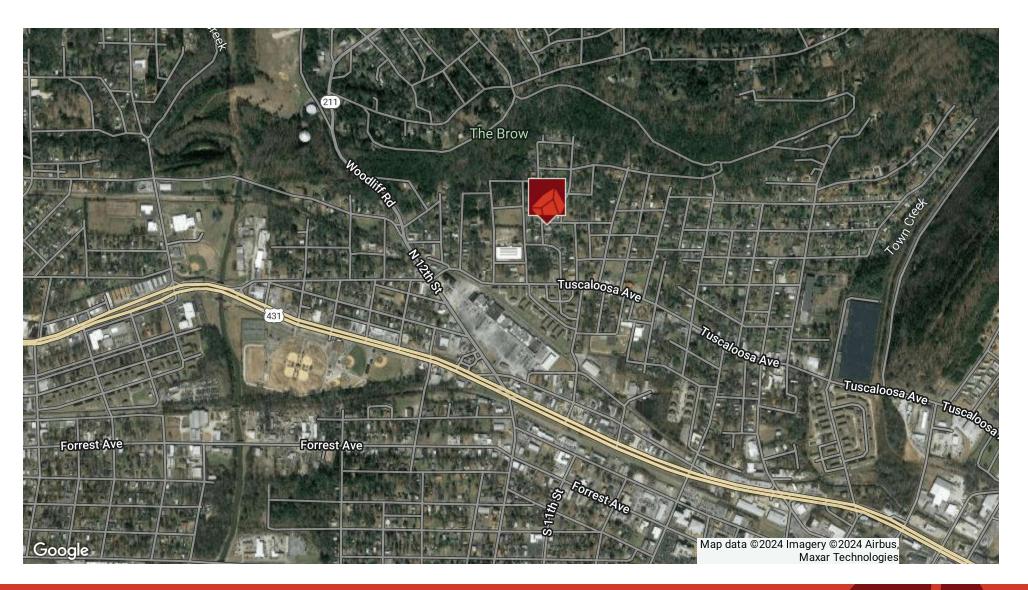

#### **PROPERTY DESCRIPTION**

+/- 3,086SF former daycare building a vacant lot that is +/- .47AC directly across the street. Excellent opportunity for another child care provider to backfill this building. Located in a quiet residential area just north of 431 with plenty of room for play yard space.

### **PROPERTY HIGHLIGHTS**

- 3,086 SF daycare building
- Vacant level lot directly across the street
- Located just north of 431 in Gadsden
- Surrounded by Residential Homes
- Zoning Variance has expired and will need to be re-established for commercial use.