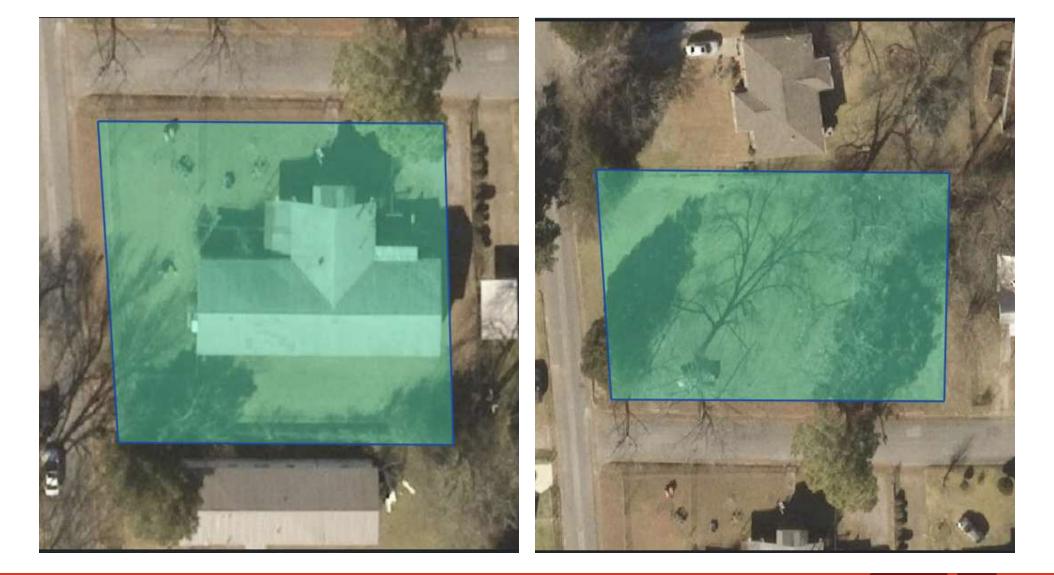

#### **PROPERTY DESCRIPTION**

+/- 3,086SF former daycare building a vacant lot that is +/- .47AC directly across the street. Excellent opportunity for another child care provider to backfill this building. Located in a quiet residential area just north of 431 with plenty of room for play yard space.

### **PROPERTY HIGHLIGHTS**

- 3,086 SF daycare building
- Vacant level lot directly across the street
- Located just north of 431 in Gadsden
- Surrounded by Residential Homes
- Zoning Variance has expired and will need to be re-established for commercial use.