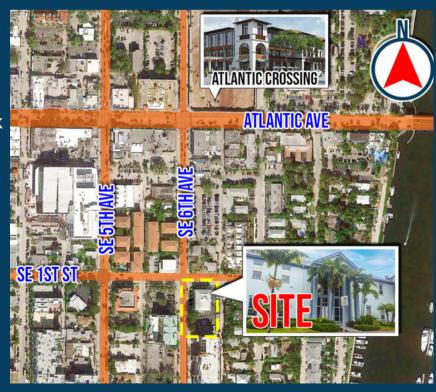

Five minutes from I-95 and three minutes from the Palm Beach Courthouse. One block from Atlantic Avenue in the heart of downtown Delray Beach steps away from restaurants, cafes, and stores. Office building is next to the Courtyard by Marriott which is ideal for out-oftown business guests. One block south of Le Colonial, Hampton Social, and other restaurants and cafes.

## **SUITE G - FLOOR PLAN + AERIAL**