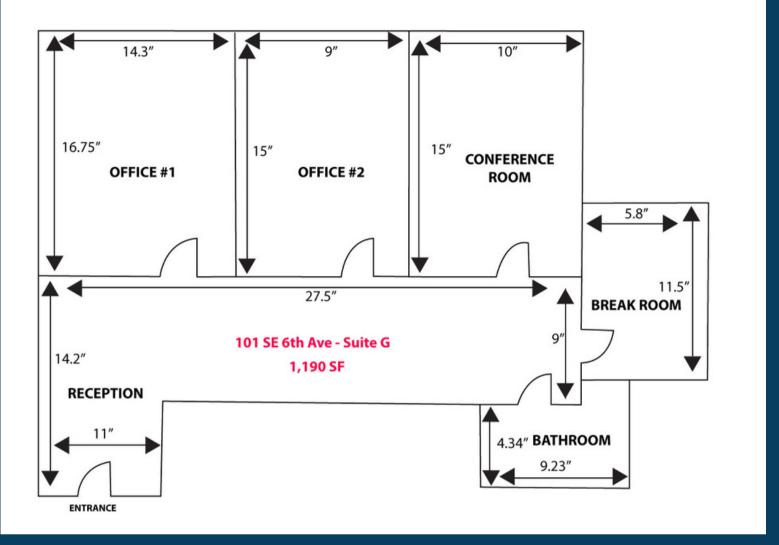

## THE PROPERTY

Rare opportunity to be on the 2nd floor in a centrally located professional office building in downtown Delray Beach with free parking.

Suite G is 1,190 SF and contains 2 offices, a conference room, a reception area, a bathroom, and a break room.

## **SUITE G - FLOOR PLAN + AERIAL**

## **HIGHLIGHTS**

- Second floor office suite with free parking on Federal Highway one block south of Atlantic Ave
- 1,190 SF newly renovated in neutral tones
- 2 offices, a conference room, a reception area, a bathroom, and a break room.
- Rent: \$48/psf, Modified Gross (plus electric, phone, janitorial services)