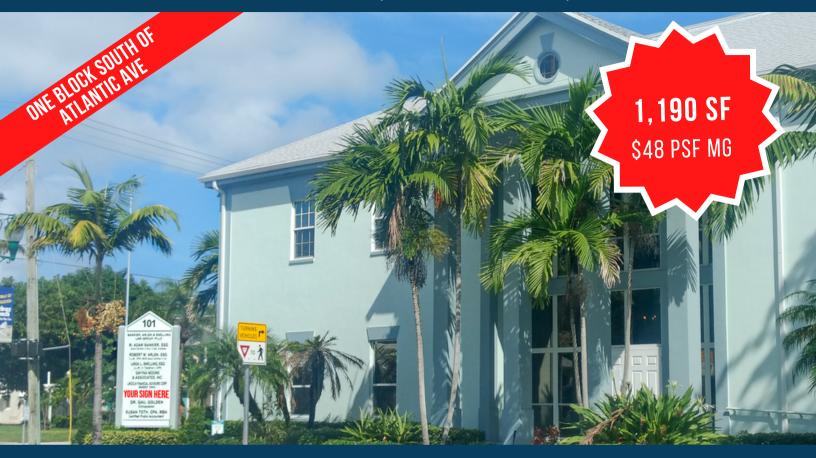

## OFFICE SUITE FOR LEASE

101 SE 6TH AVE, DELRAY BEACH, FL

## THE PROPERTY

Rare opportunity to be on the 2nd floor in a centrally located professional office building in downtown Delray Beach with free parking.

Suite G is 1,190 SF and contains 2 offices, a conference room, a reception area, a bathroom, and a break room.

## **HIGHLIGHTS**

- Second floor office suite with free parking on Federal Highway one block south of Atlantic Ave
- 1,190 SF newly renovated in neutral tones
- 2 offices, a conference room, a reception area, a bathroom, and a break room.
- Rent: \$48/psf, Modified Gross (plus electric, phone, janitorial services)