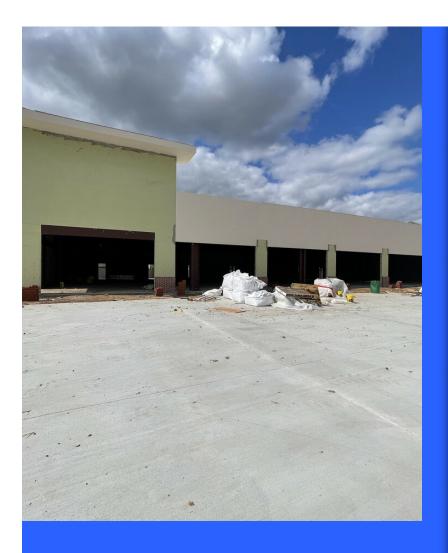

## **MKM6 Retail Plaza**

\$26.00 /SF/YR

Space is currently under construction. Estimated completion will be April/May 2023. Pediatric Dental and Pediatric Dental private practices with committed long-term leases ~6,000 sqft. of endcap right side (facing the building). Pre-leasing incentives available. The remaining left side of the building is for lease at ~6,000 sqft. The space will only be competed to a shell. Pre-leasing incentives available. Contact for more info....

Space is currently under construction. Estimated completion will be April/May 2023. Pediatric Dental and Pediatric Dental private practices with committed long-term leases ~6,000 sqft. of endcap right side (facing the building). Pre-leasing incentives available. The remaining left side of the building is for lease at ~6,000 sqft. The space will only be competed to a shell. Pre-leasing incentives available. Contact for more info.

### 9760 Highway 6 S, Sugar Land, TX 77498

Space is currently under construction. Estimated completion will be April/May 2023. Pediatric Dental and Pediatric Dental private practices with committed long-term leases ~6,000 sqft. of endcap right side (facing the building). Pre-leasing incentives available. The remaining left side of the building is for lease at ~6,000 sqft. The space will only be competed to a shell. Pre-leasing incentives available. Contact for more info.