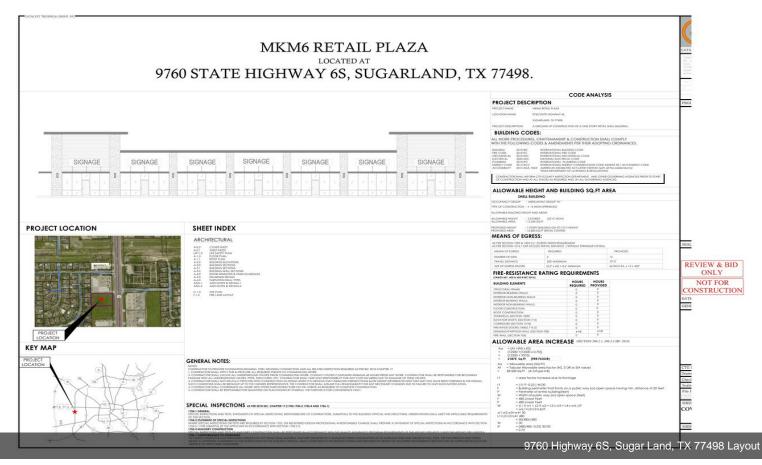

# **MKM6 Retail Plaza**

9760 Highway 6 S, Sugar Land, TX 77498

Steven Tran
JPAR The Sears Group
800 Town and Country Blvd, Suite 500, Houston, TX 77024
steven@houstonlivinghomes.com
(713) 405-9836

### 9760 Highway 6 S, Sugar Land, TX 77498

Space is currently under construction. Estimated completion will be April/May 2023. Pediatric Dental and Pediatric Dental private practices with committed long-term leases ~6,000 sqft. of endcap right side (facing the building). Pre-leasing incentives available. The remaining left side of the building is for lease at ~6,000 sqft. The space will only be competed to a shell. Pre-leasing incentives available. Contact for more info.