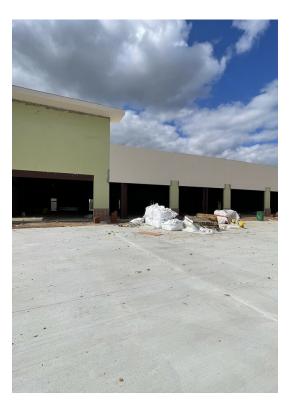

## **MKM6 Retail Plaza**

\$26.00 /SF/YR

Space is currently under construction. Estimated completion will be April/May 2023. Pediatric Dental and Pediatric Dental private practices with committed long-term leases ~6,000 sqft. of endcap right side (facing the building). Pre-leasing incentives available. The remaining left side of the building is for lease at ~6,000 sqft. The space will only be competed to a shell. Pre-leasing incentives available. Contact for more info....

Space is currently under construction. Estimated completion will be April/May 2023. Pediatric Dental and Pediatric Dental private practices with committed long-term leases ~6,000 sqft. of endcap right side (facing the building). Pre-leasing incentives available. The remaining left side of the building is for lease at ~6,000 sqft. The space will only be competed to a shell. Pre-leasing incentives available. Contact for more info.

### 9760 Highway 6 S, Sugar Land, TX 77498

Space is currently under construction. Estimated completion will be April/May 2023. Pediatric Dental and Pediatric Dental private practices with committed long-term leases ~6,000 sqft. of endcap right side (facing the building). Pre-leasing incentives available. The remaining left side of the building is for lease at ~6,000 sqft. The space will only be competed to a shell. Pre-leasing incentives available. Contact for more info.