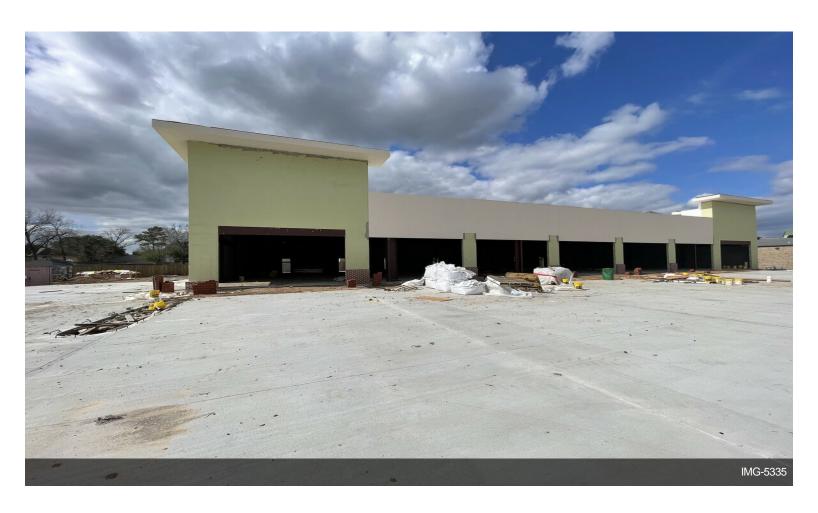

## **MKM6 Retail Plaza**

\$26.00 /SF/YR

Space is currently under construction. Estimated completion will be April/May 2023. Pediatric Dental and Pediatric Dental private practices with committed long-term leases ~6,000 sqft. of endcap right side (facing the building). Pre-leasing incentives available. The remaining left side of the building is for lease at ~6,000 sqft. The space will only be competed to a shell. Pre-leasing incentives available. Contact for more info....

Space is currently under construction. Estimated completion will be April/May 2023. Pediatric Dental and Pediatric Dental private practices with committed long-term leases ~6,000 sqft. of endcap right side (facing the building). Pre-leasing incentives available. The remaining left side of the building is for lease at ~6,000 sqft. The space will only be competed to a shell. Pre-leasing incentives available. Contact for more info.

### 9760 Highway 6 S, Sugar Land, TX 77498

Space is currently under construction. Estimated completion will be April/May 2023. Pediatric Dental and Pediatric Dental private practices with committed long-term leases ~6,000 sqft. of endcap right side (facing the building). Pre-leasing incentives available. The remaining left side of the building is for lease at ~6,000 sqft. The space will only be competed to a shell. Pre-leasing incentives available. Contact for more info.