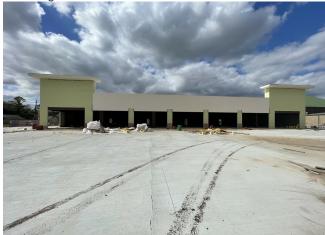

## **MKM6 Retail Plaza**

\$26.00 /SF/YR

Space is currently under construction. Estimated completion will be April/May 2023. Pediatric Dental and Pediatric Dental private practices with committed long-term leases ~6,000 sqft. of endcap right side (facing the building). Pre-leasing incentives available. The remaining left side of the building is for lease at ~6,000 sqft. The space will only be competed to a shell. Pre-leasing incentives available. Contact for more info....

Space is currently under construction. Estimated completion will be April/May 2023. Pediatric Dental and Pediatric Dental private practices with committed long-term leases ~6,000 sqft. of endcap right side (facing the building). Pre-leasing incentives available. The remaining left side of the building is for lease at ~6,000 sqft. The space will only be competed to a shell. Pre-leasing incentives available. Contact for more info.

### 9760 Highway 6 S, Sugar Land, TX 77498

Space is currently under construction. Estimated completion will be April/May 2023. Pediatric Dental and Pediatric Dental private practices with committed long-term leases ~6,000 sqft. of endcap right side (facing the building). Pre-leasing incentives available. The remaining left side of the building is for lease at ~6,000 sqft. The space will only be competed to a shell. Pre-leasing incentives available. Contact for more info.