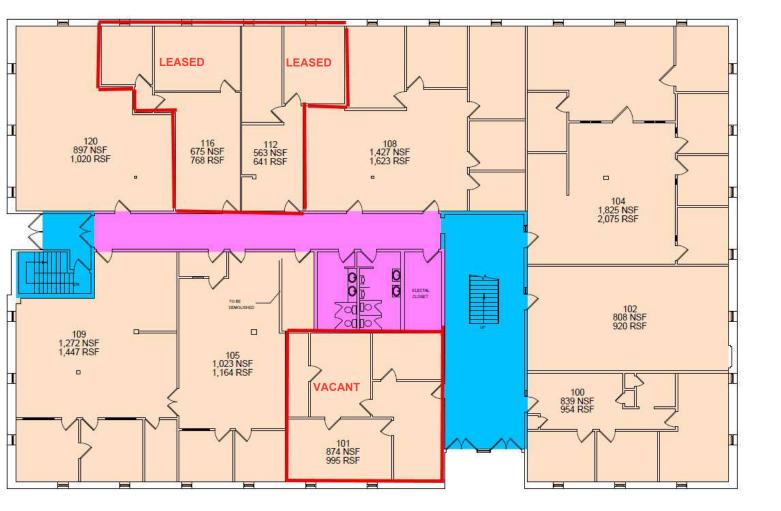

## AVAILABLE OFFICE SUITES

2441 PRODUCTION DRIVE

**AVAILABLE SPACE** 

| Suite           | Size   | Rate        | Use    | Available        |
|-----------------|--------|-------------|--------|------------------|
| 2441: Suite 101 | 995 SF | \$1,078 /mo | Office | January 01, 2025 |

## VACANT SUITES/FLOOR PLAN

2441 PRODUCTION DRIVE

KW INDY METRO NORTHEAST 8555 N River Road, Ste 200 Indianapolis, IN 46240

SHARON THOMPSON Executive Director

0: (317) 564-7160 C: (317) 607-0884 sharonthompson@kw.com RB#14044406, Indiana