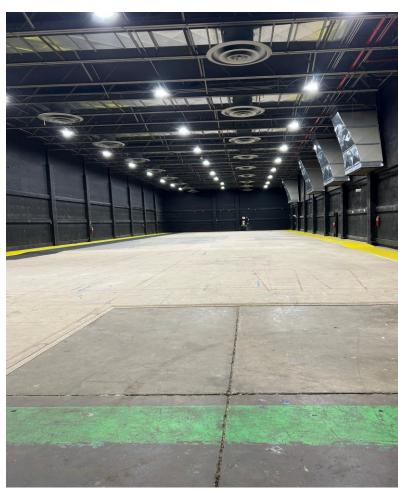

This building is ready to be delivered in perfect condition.

Features include HVAC, fully built out movie studio stages, dressing rooms, and offices, ideal for film production, art storage, gallery, sport complexes, warehousing or any industrial use.