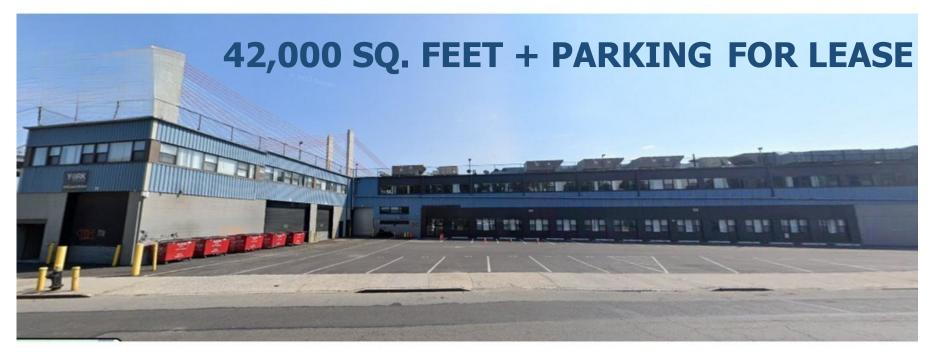

### 34-02 LAUREL HILLBLVD.

Kalmon Dolgin Affiliates presents an exclusive opportunity to lease a 42,000 square foot industrial building, with 14,300 square feet of paved parking surrounding the building.

Located in the heart of Maspeth, New York. This strategically located property on a wide street offers an unparalleled opportunity for businesses seeking a robust and adaptable space.

42,000 SQ. FT. BUILDING

14,300 SQ. FT. PAVED PARKING

16' - 30' CEILIING HEIGHTS

**5 DRIVE-INS** 

WIDESTREETS

**M3-1 ZONING** 