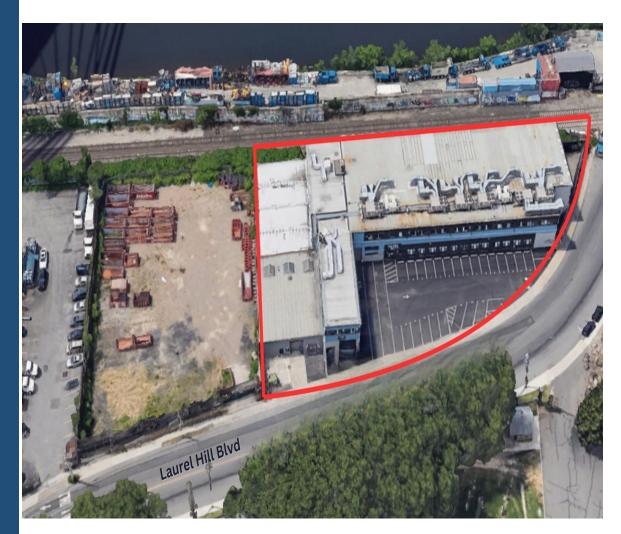

dy to be delivered in perfect condition.

Features include HVAC, fully built out movie studio stages, dressing rooms, and offices, ideal for film production, art storage, gallery, sport complexes, warehousing or any industrial use.

Located in the heart of Maspeth, New York. This strategically located property on a wide street offers an unparalleled opportunity for businesses seeking a robust and adaptable space.



42,000 SQ. FT. BUILDING



14,300 SQ. FT. PAVED PARKING



16' - 30' CEILIING HEIGHTS



**5 DRIVE-INS** 



WIDESTREETS



**M3-1 ZONING** 

#### FOR MORE INFORMATION CONTACT

FRED RUFRANO
LICENSED REAL ESTATE SALESPERSON
347-390-1127 (OFFICE)
FRED@KALMONDOLGIN.COM

NEIL DOLGIN
LICENSED REAL ESTATE BROKER
718-388-2331 (OFFICE)
NEIL@KALMONDOLGIN.COM

## 34-02 LAUREL HILLBLVD.





**AERIAL VIEW**