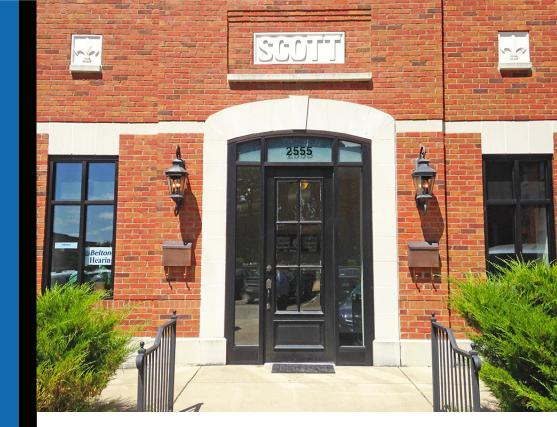

# SCOTT BUILDING

#### **ADDRESS**

2555 Caffey St. Hernando, MS

SIZE

180 sq ft per office

PRICE

\$500 / month

## **LOCATION**

- · Located on the west side of the Historic Hernando Square
- The only Executive Office Suites space in Hernando
- Conveniently located within steps of the DeSoto County Courthouse and DeSoto County Administration Building
- Located within walking distance to other retail, restaurant, and office uses
- Central location in north Mississippi makes serving the northern third of Mississippi extremely convenient.