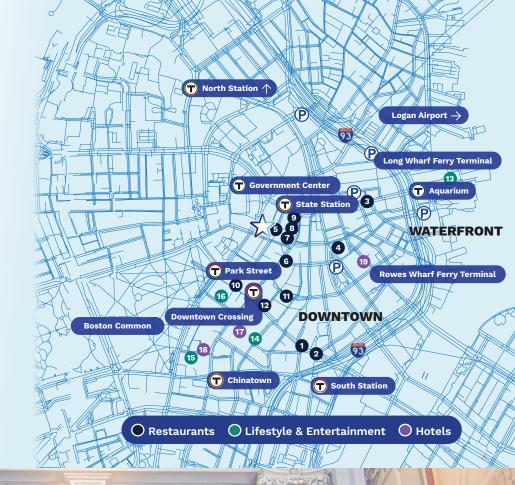

# Map

#### **Restaurants**

- 1. Starbucks
- 2. Tatte Bakery
- 3. Bostonia
  Public House
- 4. Mariel
- 5. Sweetgreen
- 6. GRECO
- 7. Chipotle
- 8. DIG
- 9. B.GOOD
- 10. Yvonne's
- 11. Avana Sushi
- 12. Caffé Nero

### Lifestyle & Entertainment

- 13. New England
  Aquarium
- 14. Barry's Bootcamp
- 15. Equinox
- 16. Planet Fitness

#### **Hotels**

- 17. Hyatt Regency
- 18. The Ritz-Carlton
- 19. The Langham