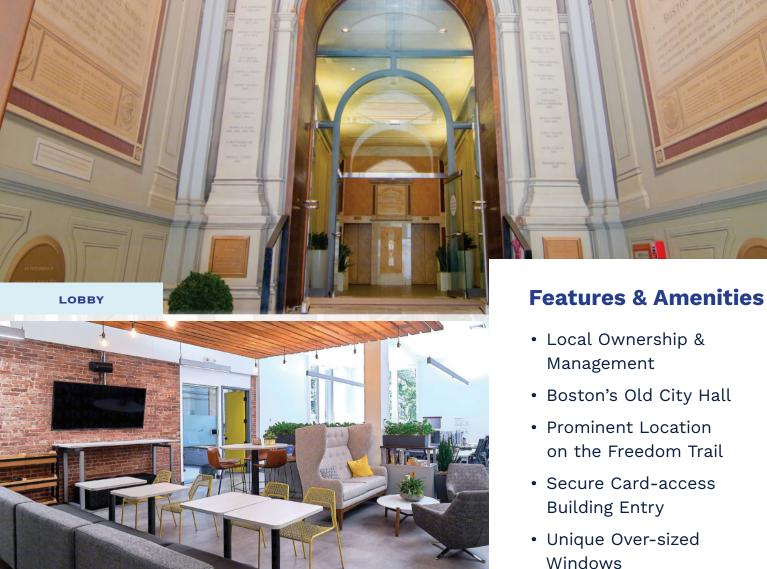

1,177 - 2,200 RSF

**OFFICE SUITES** 

- Renovated Lobby
- Communal Outdoor Space
- Ruth's Chris Steakhouse