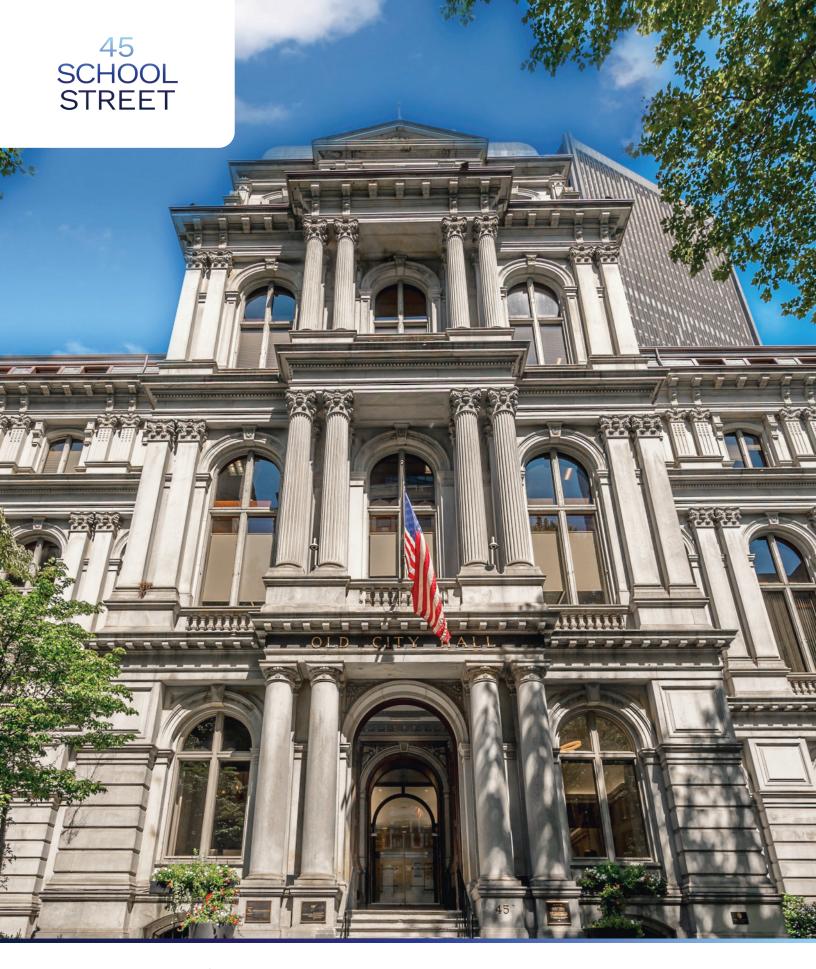

### **45 SCHOOL STREET**

**45 School Street**, otherwise known as **Old City Hall**, is one of Boston's most iconic landmarks, having housed city leaders for over 120 years. Built in 1865, it served as City Hall for 38 mayors, including John Fitzgerald and James Curley. Now owned & managed by Synergy, the building has been revitalized into a modern office space, home to some of Boston's top businesses. Set along the historic **Freedom Trail** in Downtown Boston, it offers 83,994 square feet of prime office and retail space in a vibrant, historic location just steps from major retail attractions.