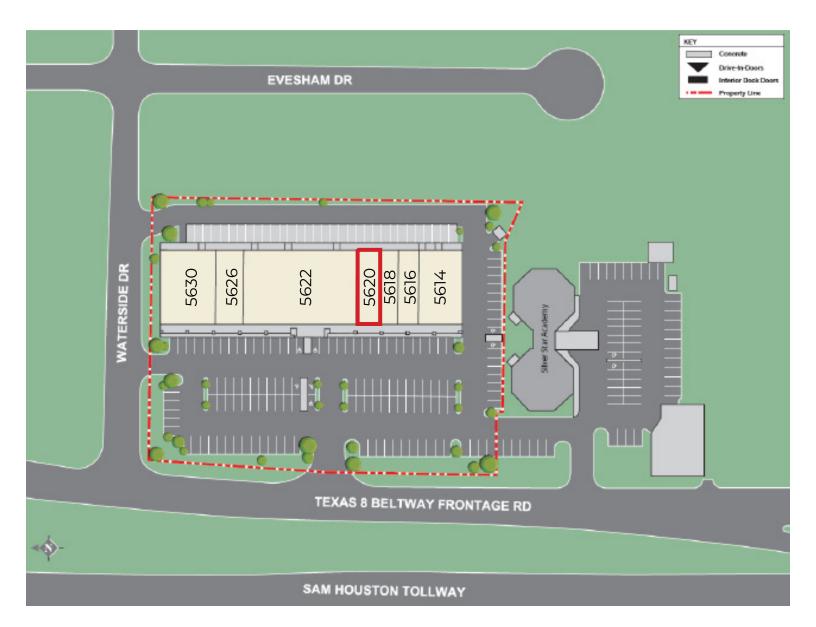

# **Building Information:**

- 24,075 SF 1 Story building on 2.4797 acres
- Anchored by Texas Children's Pediatrics
- Directly off of Beltway 8 with great visibility
- Tenant Mix includes Allergy and Asthma Clinic, Ophthalmologists, Radiology, and Dentist
- 169 surface parking spaces
- 7/1,000 SF parking ratio

# Availability:

5620 - 1,875 SF