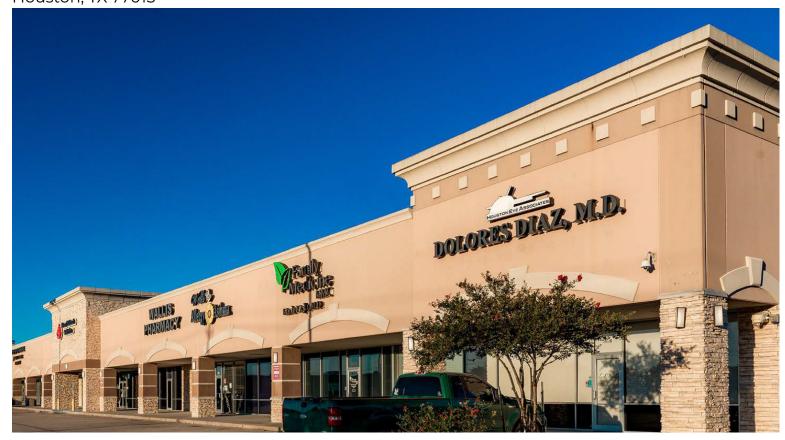

# 5614-5630 East Sam Houston Parkway North Houston, TX 77015

HOUSTON

# **Building Information:**

- 24,075 SF 1 Story building on 2.4797 acres
- Anchored by Texas Children's Pediatrics
- Directly off of Beltway 8 with great visibility
- Tenant Mix includes Allergy and Asthma Clinic, Ophthalmologists, Radiology, and Dentist
- 169 surface parking spaces
- 7/1,000 SF parking ratio