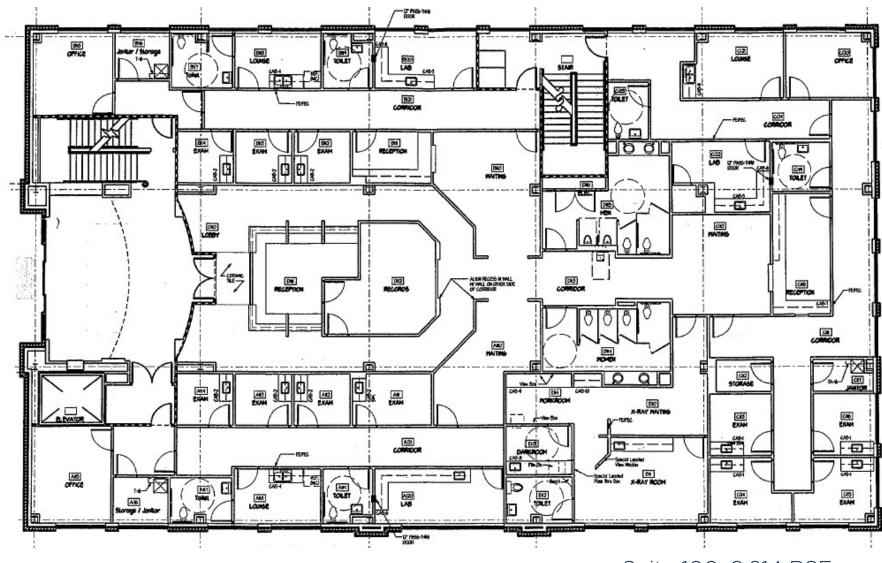

### SUITE 100 9,214 RSF

2nd Generation medical space with street level access and covered drop-off

Asking rate negotiable

Expiration Date: August 31, 2025 A longer term is possible as the building owner is looking for a longer term replacement tenant

#### Ample parking

- → Common superior visibility with building signage available in two locations
- $\rightarrow$  Existing furniture, fixtures and equipment are negotiable

Suite 100: 9,214 RSF