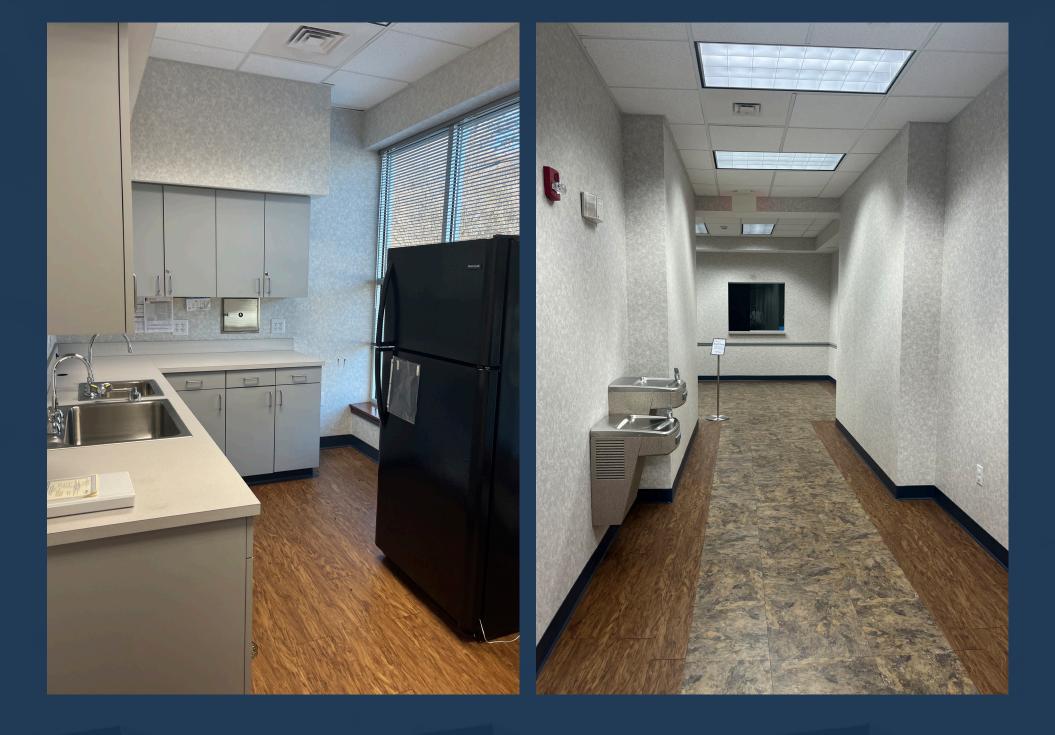

### SUITE 100 9,214 RSF

2nd Generation medical space with street level access and covered drop-off

Asking rate negotiable

Expiration Date: August 31, 2025 A longer term is possible as the building owner is looking for a longer term replacement tenant

#### Ample parking

- → Common superior visibility with building signage available in two locations
- $\rightarrow$  Existing furniture, fixtures and equipment are negotiable

Suite 100: 9,214 RSF