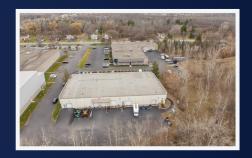

2975 Brighton-Henrietta
Townline Rd

Rochester, NY 14623

Space Available: 4,800 SF

- » Class A Flex
- » Loding Docks
- » Great Visibility and Location
- » High Ceilings
- » 5 Exterior Dock Doors
- » 6 Drive-In Bays