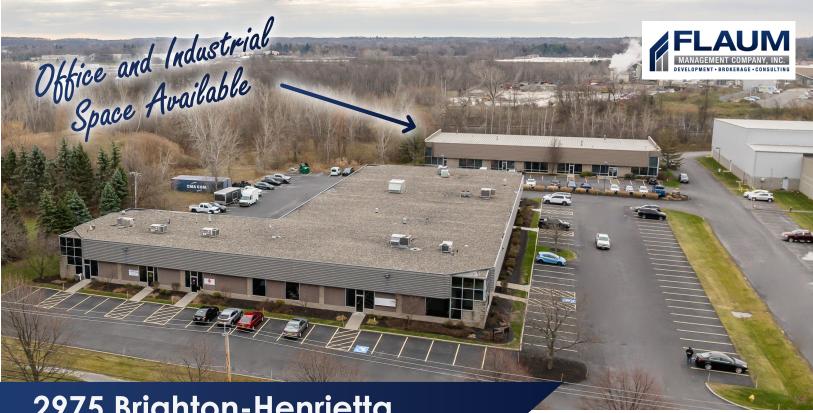

2975 Brighton-Henrietta
Townline Rd

Rochester, NY 14623

Space Available: 4,800 SF

- » Class A Flex
- » Loding Docks
- » Great Visibility and Location
- » High Ceilings
- » 5 Exterior Dock Doors
- » 6 Drive-In Bays