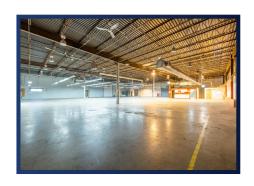

2975 Brighton-Henrietta
Townline Rd

Rochester, NY 14623

Space Available: 4,800 SF

- » Class A Flex
- » Loding Docks
- » Great Visibility and Location
- » High Ceilings
- » 5 Exterior Dock Doors
- » 6 Drive-In Bays