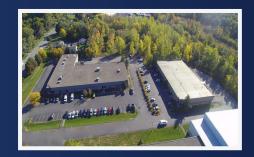

2975 Brighton-Henrietta
Townline Rd

Rochester, NY 14623

Space Available: 4,800 SF

- » Class A Flex
- » Loding Docks
- » Great Visibility and Location
- » High Ceilings
- » 5 Exterior Dock Doors
- » 6 Drive-In Bays