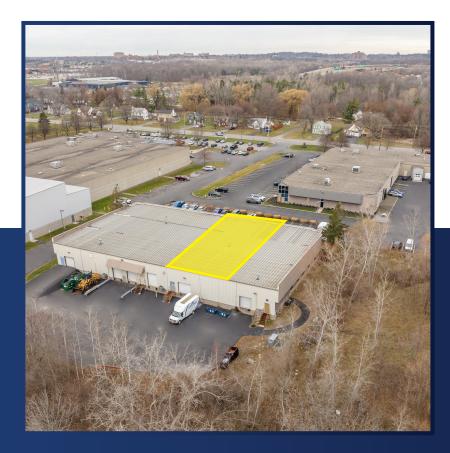

2975 Brighton-Henrietta
Townline Rd

Rochester, NY 14623

Space Available: 4,800 SF

- » Class A Flex
- » Loding Docks
- » Great Visibility and Location
- » High Ceilings
- » 5 Exterior Dock Doors
- » 6 Drive-In Bays