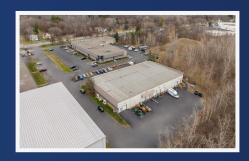

2975 Brighton-Henrietta
Townline Rd

Rochester, NY 14623

Space Available: 4,800 SF

- » Class A Flex
- » Loding Docks
- » Great Visibility and Location
- » High Ceilings
- » 5 Exterior Dock Doors
- » 6 Drive-In Bays