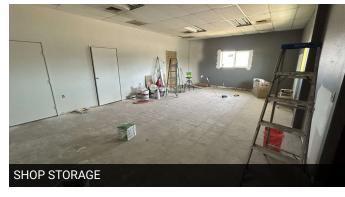

### **PROPERTY OVERVIEW**

Introducing a prime commercial opportunity on the I-10 just one hour West of West Phoenix (Buckeye), Arizona. This property boasts a sought-after C-2 zoning designation, offering endless potential for retail and land investment. The 8,130 SF industrial building, featuring an owner-occupied tire shop, provides a solid foundation for business operations. With all utilities readily available and a productive well in place, the property is primed for development. Additional income streams include billboard revenue and an abandoned motocross track. Positioned along I-10, with a remarkable traffic count of over 29,900 VPD, and with over 3,000 feet on Vicksburg Rd, this property offers exceptional visibility and accessibility. Just 44 minutes from Tonopah, where the 38,800 SF community Trevalis is planned, and only a couple of exits from the new future I-11. Also only an hour and a half drive from Phoenix Sky Harbor, and 25 minutes from Quartzsite.

#### PROPERTY HIGHLIGHTS

- LOCATED ON I-10 ONE HOUR WEST OF W PHOENIX (BUCKEYE)
- ZONED C-2
- 8,130 SF INDUSTRIAL BUILDING WITH OWNER-OCCUPIED TIRE SHOP
- · ALL UTILITIES AVAILABLE
- · PRODUCING WELL

Beth Mickley
480.420.4345
beth.mickley@expcommercial.com