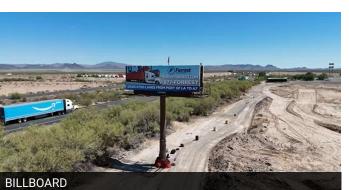

### **PROPERTY OVERVIEW**

Introducing a prime commercial opportunity on the I-10 just one hour West of West Phoenix (Buckeye), Arizona. This property boasts a sought-after C-2 zoning designation, offering endless potential for retail and land investment. The 8,130 SF industrial building, featuring an owner-occupied tire shop, provides a solid foundation for business operations. With all utilities readily available and a productive well in place, the property is primed for development. Additional income streams include billboard revenue and an abandoned motocross track. Positioned along I-10, with a remarkable traffic count of over 29,900 VPD, and with over 3,000 feet on Vicksburg Rd, this property offers exceptional visibility and accessibility. Just 44 minutes from Tonopah, where the 38,800 SF community Trevalis is planned, and only a couple of exits from the new future I-11. Also only an hour and a half drive from Phoenix Sky Harbor, and 25 minutes from Quartzsite.