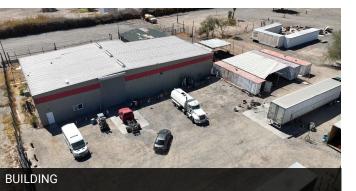

### **PROPERTY OVERVIEW**

Introducing a prime commercial opportunity on the I-10 just one hour West of West Phoenix (Buckeye), Arizona. This property boasts a sought-after C-2 zoning designation, offering endless potential for retail and land investment. The 8,130 SF industrial building, featuring an owner-occupied tire shop, provides a solid foundation for business operations. With all utilities readily available and a productive well in place, the property is primed for development. Additional income streams include billboard revenue and an abandoned motocross track. Positioned along I-10, with a remarkable traffic count of over 29,900 VPD, and with over 3,000 feet on Vicksburg Rd, this property offers exceptional visibility and accessibility. Just 44 minutes from Tonopah, where the 38,800 SF community Trevalis is planned, and only a couple of exits from the new future I-11. Also only an hour and a half drive from Phoenix Sky Harbor, and 25 minutes from Quartzsite.

#### PROPERTY HIGHLIGHTS

- LOCATED ON I-10 ONE HOUR WEST OF W PHOENIX (BUCKEYE)
- ZONED C-2
- 8,130 SF INDUSTRIAL BUILDING WITH OWNER-OCCUPIED TIRE SHOP
- · ALL UTILITIES AVAILABLE
- · PRODUCING WELL

Beth Mickley
480.420.4345
beth.mickley@expcommercial.com