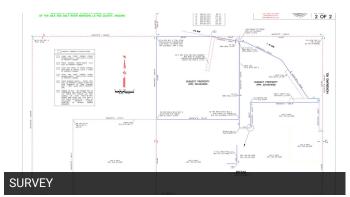

#### OFFERING SUMMARY

| Lot Size:     | 57.2 Acres |
|---------------|------------|
| Price / Acre: | \$43,706   |
| Zoning:       | C-2        |

### **PROPERTY OVERVIEW**

Introducing a prime commercial opportunity on the I-10 just one hour West of West Phoenix (Buckeye), Arizona. This property boasts a sought-after C-2 zoning designation, offering endless potential for retail and land investment. The 8,130 SF industrial building, featuring an owner-occupied tire shop, provides a solid foundation for business operations. With all utilities readily available and a productive well in place, the property is primed for development. Additional income streams include billboard revenue and an abandoned motocross track. Positioned along I-10, with a remarkable traffic count of over 29,900 VPD, and with over 3,000 feet on Vicksburg Rd, this property offers exceptional visibility and accessibility. Just 44 minutes from Tonopah, where the 38,800 SF community Trevalis is planned, and only a couple of exits from the new future I-11. Also only an hour and a half drive from Phoenix Sky Harbor, and 25 minutes from Quartzsite.