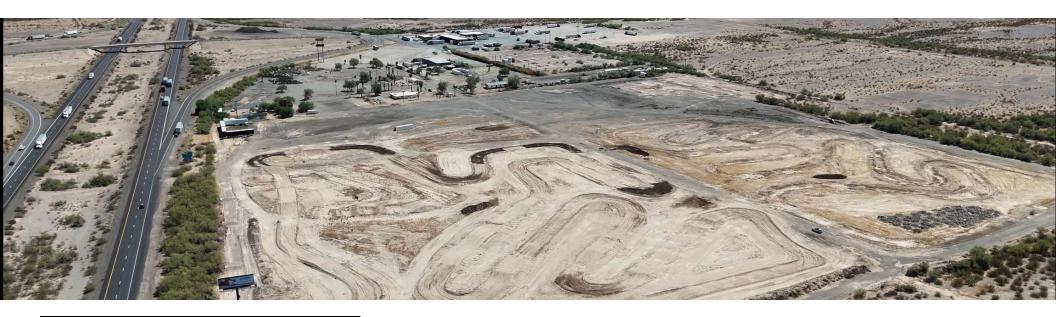

### **PROPERTY OVERVIEW**

Introducing a prime commercial opportunity on the I-10 just one hour West of West Phoenix (Buckeye), Arizona. This property boasts a sought-after C-2 zoning designation, offering endless potential for retail and land investment. The 8,130 SF industrial building, featuring an owner-occupied tire shop, provides a solid foundation for business operations. With all utilities readily available and a productive well in place, the property is primed for development. Additional income streams include billboard revenue and an abandoned motocross track. Positioned along I-10, with a remarkable traffic count of over 29,900 VPD, and with over 3,000 feet on Vicksburg Rd, this property offers exceptional visibility and accessibility. Just 44 minutes from Tonopah, where the 38,800 SF community Trevalis is planned, and only a couple of exits from the new future I-11. Also only an hour and a half drive from Phoenix Sky Harbor, and 25 minutes from Quartzsite.

#### PROPERTY HIGHLIGHTS

- LOCATED ON I-10 ONE HOUR WEST OF W PHOENIX (BUCKEYE)
- ZONED C-2
- 8,130 SF INDUSTRIAL BUILDING WITH OWNER-OCCUPIED TIRE SHOP
- · ALL UTILITIES AVAILABLE
- · PRODUCING WELL

Beth Mickley
480.420.4345
beth.mickley@expcommercial.com