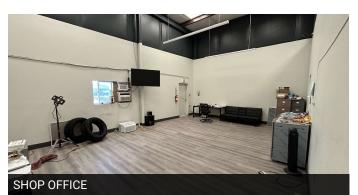

### **PROPERTY OVERVIEW**

Introducing a prime commercial opportunity on the I-10 just one hour West of West Phoenix (Buckeye), Arizona. This property boasts a sought-after C-2 zoning designation, offering endless potential for retail and land investment. The 8,130 SF industrial building, featuring an owner-occupied tire shop, provides a solid foundation for business operations. With all utilities readily available and a productive well in place, the property is primed for development. Additional income streams include billboard revenue and an abandoned motocross track. Positioned along I-10, with a remarkable traffic count of over 29,900 VPD, and with over 3,000 feet on Vicksburg Rd, this property offers exceptional visibility and accessibility. Just 44 minutes from Tonopah, where the 38,800 SF community Trevalis is planned, and only a couple of exits from the new future I-11. Also only an hour and a half drive from Phoenix Sky Harbor, and 25 minutes from Quartzsite.

#### PROPERTY HIGHLIGHTS

- LOCATED ON I-10 ONE HOUR WEST OF W PHOENIX (BUCKEYE)
- ZONED C-2
- 8,130 SF INDUSTRIAL BUILDING WITH OWNER-OCCUPIED TIRE SHOP
- · ALL UTILITIES AVAILABLE
- · PRODUCING WELL

Beth Mickley
480.420.4345
beth.mickley@expcommercial.com