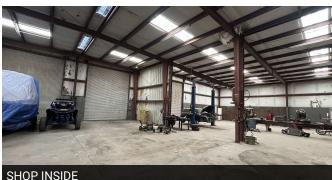

### **PROPERTY OVERVIEW**

Introducing a prime commercial opportunity on the I-10 just one hour West of West Phoenix (Buckeye), Arizona. This property boasts a sought-after C-2 zoning designation, offering endless potential for retail and land investment. The 8,130 SF industrial building, featuring an owner-occupied tire shop, provides a solid foundation for business operations. With all utilities readily available and a productive well in place, the property is primed for development. Additional income streams include billboard revenue and an abandoned motocross track. Positioned along I-10, with a remarkable traffic count of over 29,900 VPD, and with over 3,000 feet on Vicksburg Rd, this property offers exceptional visibility and accessibility. Just 44 minutes from Tonopah, where the 38,800 SF community Trevalis is planned, and only a couple of exits from the new future I-11. Also only an hour and a half drive from Phoenix Sky Harbor, and 25 minutes from Quartzsite.

#### PROPERTY HIGHLIGHTS

- LOCATED ON I-10 ONE HOUR WEST OF W PHOENIX (BUCKEYE)
- ZONED C-2
- 8,130 SF INDUSTRIAL BUILDING WITH OWNER-OCCUPIED TIRE SHOP
- · ALL UTILITIES AVAILABLE
- · PRODUCING WELL

Beth Mickley
480.420.4345
beth.mickley@expcommercial.com