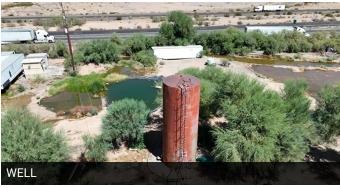

### **PROPERTY OVERVIEW**

Introducing a prime commercial opportunity on the I-10 just one hour West of West Phoenix (Buckeye), Arizona. This property boasts a sought-after C-2 zoning designation, offering endless potential for retail and land investment. The 8,130 SF industrial building, featuring an owner-occupied tire shop, provides a solid foundation for business operations. With all utilities readily available and a productive well in place, the property is primed for development. Additional income streams include billboard revenue and an abandoned motocross track. Positioned along I-10, with a remarkable traffic count of over 29,900 VPD, and with over 3,000 feet on Vicksburg Rd, this property offers exceptional visibility and accessibility. Just 44 minutes from Tonopah, where the 38,800 SF community Trevalis is planned, and only a couple of exits from the new future I-11. Also only an hour and a half drive from Phoenix Sky Harbor, and 25 minutes from Quartzsite.

#### PROPERTY HIGHLIGHTS

- LOCATED ON I-10 ONE HOUR WEST OF W PHOENIX (BUCKEYE)
- ZONED C-2
- 8,130 SF INDUSTRIAL BUILDING WITH OWNER-OCCUPIED TIRE SHOP
- · ALL UTILITIES AVAILABLE
- · PRODUCING WELL

Beth Mickley
480.420.4345
beth.mickley@expcommercial.com