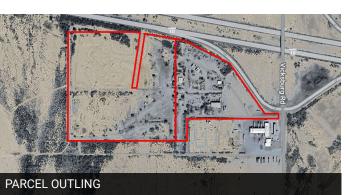

#### OFFERING SUMMARY

| Lot Size:     | 57.2 Acres |
|---------------|------------|
| Price / Acre: | \$43,706   |
| Zoning:       | C-2        |

### **PROPERTY OVERVIEW**

Introducing a prime commercial opportunity on the I-10 just one hour West of West Phoenix (Buckeye), Arizona. This property boasts a sought-after C-2 zoning designation, offering endless potential for retail and land investment. The 8,130 SF industrial building, featuring an owner-occupied tire shop, provides a solid foundation for business operations. With all utilities readily available and a productive well in place, the property is primed for development. Additional income streams include billboard revenue and an abandoned motocross track. Positioned along I-10, with a remarkable traffic count of over 29,900 VPD, and with over 3,000 feet on Vicksburg Rd, this property offers exceptional visibility and accessibility. Just 44 minutes from Tonopah, where the 38,800 SF community Trevalis is planned, and only a couple of exits from the new future I-11. Also only an hour and a half drive from Phoenix Sky Harbor, and 25 minutes from Quartzsite.