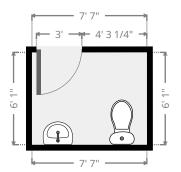

### Restrooms

 Width:
 7' 7"

 Length:
 8' 3/4"

 Area
 61.01 sq ft

 Perimeter
 31' 3"

### Restrooms

 Width:
 6' 1"

 Length:
 7' 7"

 Area
 46.17 sq ft

 Perimeter
 27' 4"