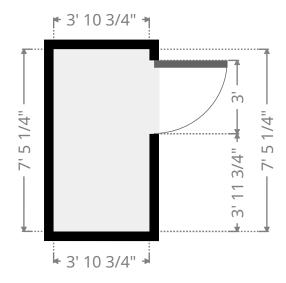

### Closet

 Width:
 3' 10 3/4"

 Length:
 7' 5 1/4"

 Area
 29.02 sq ft

 Perimeter
 22' 8 1/4"