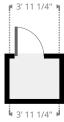

# Closet

 Width:
 3' 2 1/4"

 Length:
 3' 11 1/4"

 Area
 12.51 sq ft

 Perimeter
 14' 2 3/4"