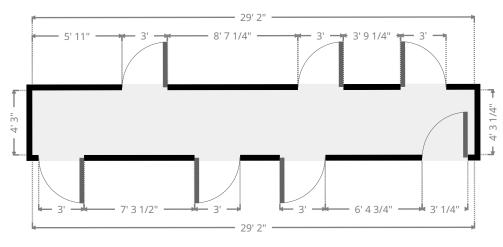

### Hall

 Width:
 4' 3 1/4"

 Length:
 29' 2 1/4"

 Area
 124.38 sq ft

 Perimeter
 66' 10 1/2"