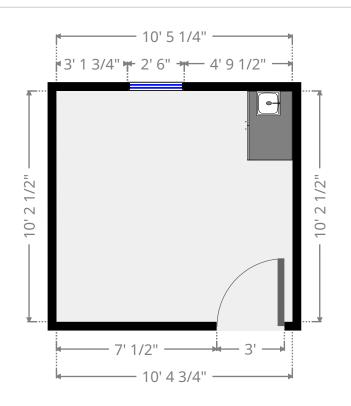

# **Private Office** Width: 10' 2 1/2" Length: 10' 5 1/4" Area 106.73 sq ft Perimeter 41' 4" **Private Office** Width: 10' 1/4" Length: 10' 3" Area 102.80 sq ft Perimeter 40' 6 3/4"