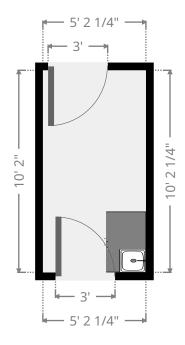

### Hall

 Width:
 5' 2 1/4"

 Length:
 10' 2 1/4"

 Area
 52.81 sq ft

 Perimeter
 30' 8 3/4"