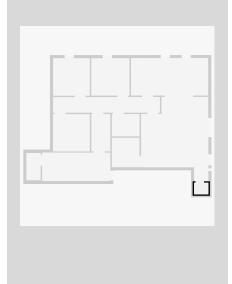

### Waiting Room

 Width:
 18' 4 3/4"

 Length:
 23' 1/2"

 Area
 341.99 sq ft

 Perimeter
 82' 9 3/4"

# Closet

 Width:
 3' 2 1/4"

 Length:
 3' 11 1/4"

 Area
 12.51 sq ft

 Perimeter
 14' 2 3/4"