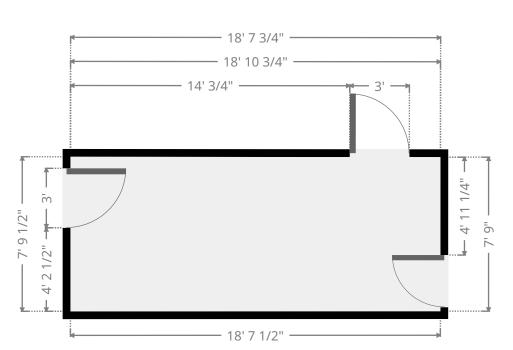

### **Private Office**

 Width:
 7' 9 1/2"

 Length:
 18' 7 3/4"

 Area
 144.79 sq ft

 Perimeter
 52' 9 3/4"