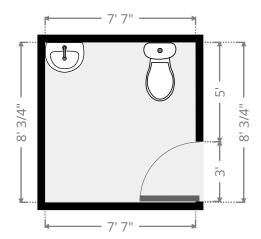

### Restrooms

 Width:
 7' 7"

 Length:
 8' 3/4"

 Area
 61.01 sq ft

 Perimeter
 31' 3"