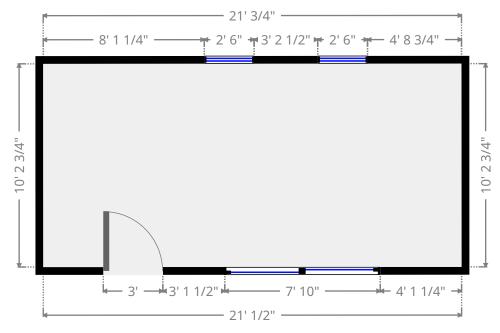

### Reception

 Width:
 10' 2 3/4"

 Length:
 21' 3/4"

 Area
 215.65 sq ft

 Perimeter
 62' 7 1/4"