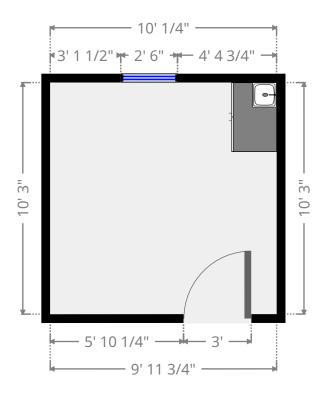

### **Private Office**

 Width:
 10' 3/4"

 Length:
 10' 2 1/4"

 Area
 102.40 sq ft

 Perimeter
 40' 5 3/4"