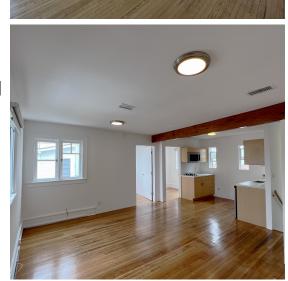

## 1413 ABBOT KINNEY BLVD

**VENICE, CA 90291** 

SUITE A | 750 SQ FT | \$7,500.00 /month SUITE B | 900 SQFT | \$6,000.00 /month

Explore our unique two-story building located on the famous Abbot Kinney Blvd. Each floor offers a unique live-work space with stylish hardwood floors, exposed beams, lots of natural light, and operable windows, and much more.

Each space features a kitchen and private bathroom. Additionally, each unit comes with one reserved tandem parking space. Ideal for your creative endeavors and contemporary lifestyle!

WEBSTER

310 396 3688