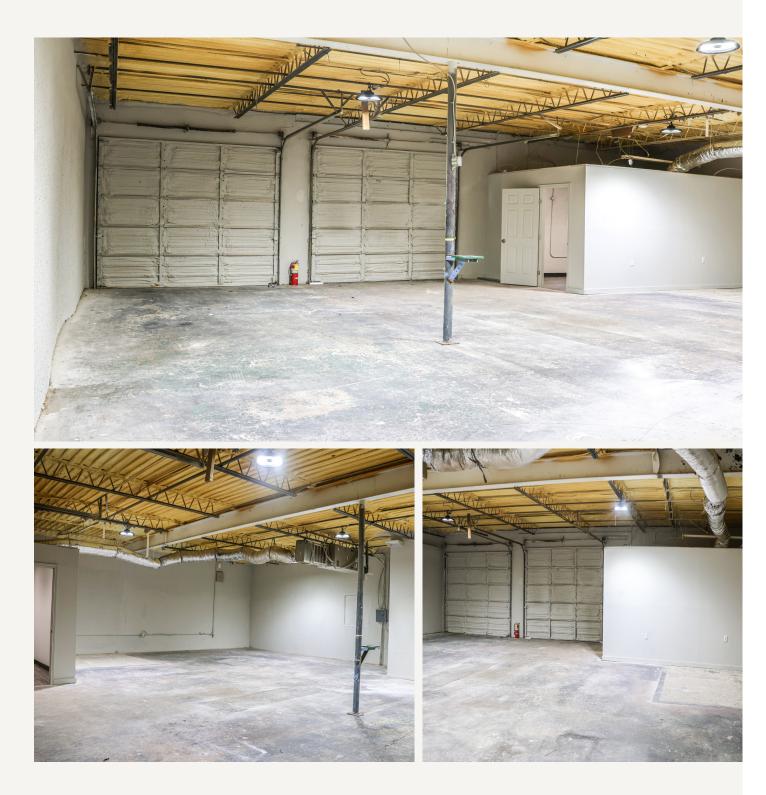

#### PROPERTY FEATURES

- 1,800 SF available
- 0.45 AC
- 11' Clear Height
- 40' Deep
- 25' Column Spacing
- Grade Level Loading
- Built in 1969/Remodeled in 2022
- Zoned "F1" Commercial

#### SUITE G

**1,800** SF

• Small Office Space

• 2 Grade Level Doors

51