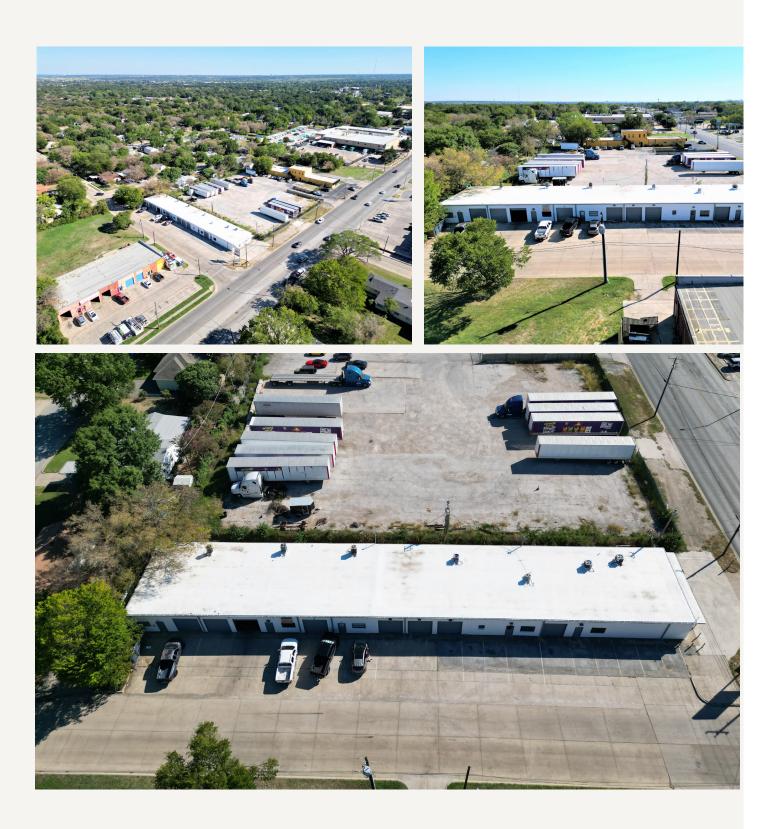

#### PROPERTY FEATURES

- 1,800 SF available
- 0.45 AC
- 11' Clear Height
- 40' Deep
- 25' Column Spacing
- Grade Level Loading
- Built in 1969/Remodeled in 2022
- Zoned "F1" Commercial

#### LOCATION OVERVIEW

The property is located at the northeast quadrant of Beach Street and NE 28th Street. This location provides easy access to major highways such as I-35 W, Airport Freeway and I-820.