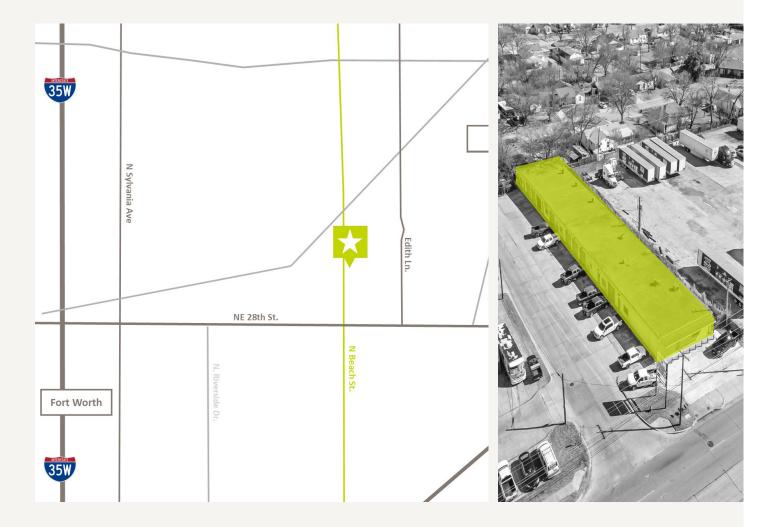

#### LOCATION OVERVIEW

The property is located at the northeast quadrant of Beach Street and NE 28th Street. This location provides easy access to major highways such as I-35 W, Airport Freeway and I-820.