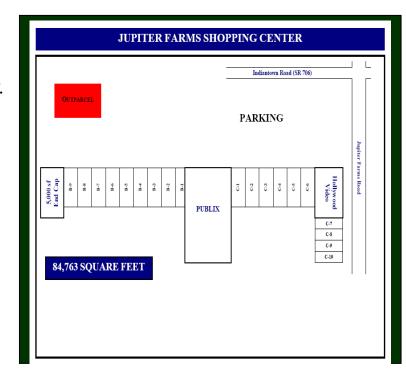

## FOR LEASE JUPITER FARMS SHOPPING CENTER

OUTPARCEL BUILD TO SUIT OR GROUND LEASE

## PROPERTY HIGHLIGHTS

- 84,330 sf Publix-anchored Shopping Center
- Located west of Florida's Turnpike, at the Intersection of Jupiter Farms Rd., & Indiantown Rd.
- Available Space 3,500 sf. Outparcel Building
- Great Tenant Mix
- Vanilla Shell Box build \$30 NNN
- Ground Lease: \$85,000NNN annually
- Potential signage on Indiantown Road