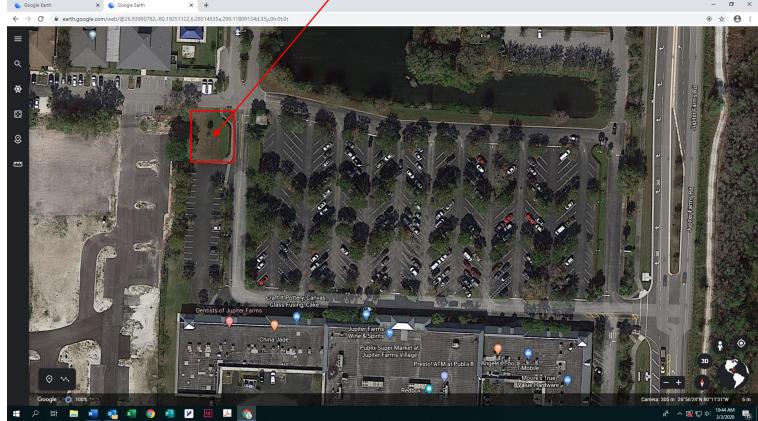

## FOR LEASE JUPITER FARMS SHOPPING CENTER

OUTPARCEL BUILD TO SUIT OR GROUND LEASE

## PROPERTY HIGHLIGHTS

- 84,330 sf Publix-anchored Shopping Center
- Located west of Florida's Turnpike, at the Intersection of Jupiter Farms Rd., & Indiantown Rd.
- Available Space 3,500 sf. Outparcel Building
- Great Tenant Mix
- Vanilla Shell Box build \$30 NNN
- Ground Lease: \$85,000NNN annually
- Potential signage on Indiantown Road