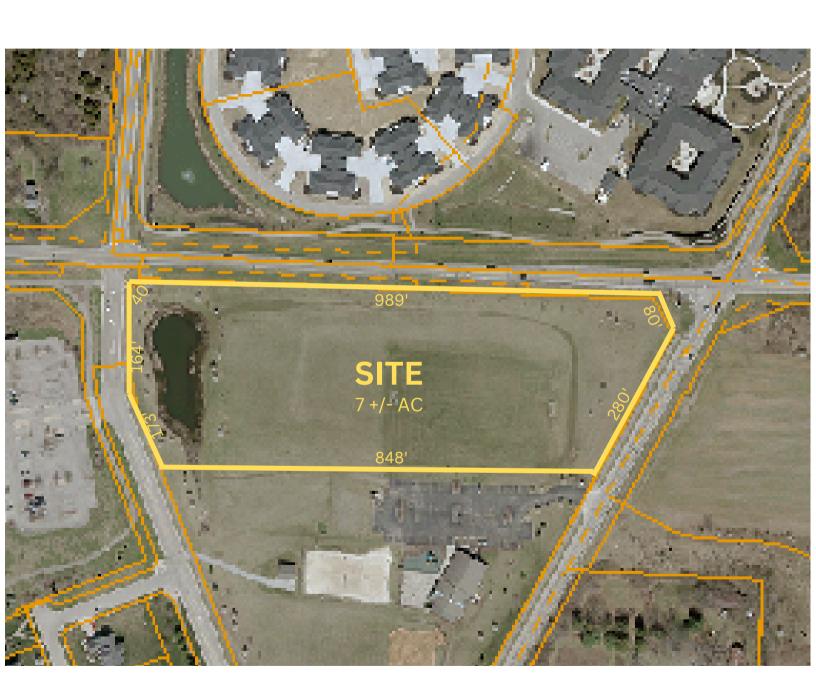

SW CORNER OF SOCIAL ROW RD & SHEEHAN RD, WASHINGTON TOWNSHIP, OH 45458

**SITE PLAN** 

#### **FOR SALE**

LOT SIZE: 7 +/- Acres

**ZONING:** PDR - Planned Development Residential

MARKET: WashingtonTownship