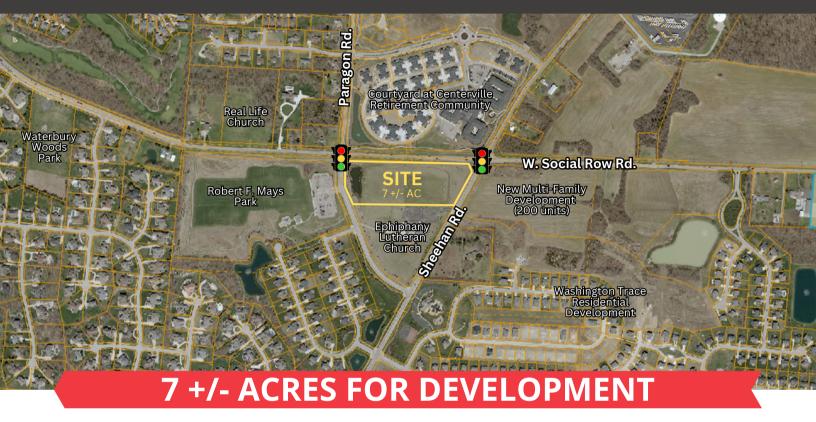

## SOUTHWEST CORNER OF W. SOCIAL ROW RD & SHEEHAN RD **WASHINGTON TOWNSHIP, OHIO 45458**

#### PROPERTY HIGHLIGHTS

- 7+/- acres available for development at the Southwest Corner of Social Row Road and Sheehan Road, with ability to divide
- Just 3 miles from I-75 exit at Austin Road
- Highly desirable Washington Township location, just East of The Golf Club at Yankee Trace and across from The Courtyard at Centerville retirement community
- Surrounded by growing residential development, new multi-family development of 200 homes approved across Sheehan Rd.
- High visibility site, easily accessible with traffic light at
- Over 14,000 vehicles per day on Social Row Rd
- Convenient location, just minutes to State Route 48, State Route 741, State Route 725 and amenities in Centerville, Miamisburg, and Springboro

### PRIME LOCATION FOR DAYCARE, PRESCHOOL, RECREATIONAL USES & FACILITIES

#### **FOR SALE**

LOT SIZE: 7 +/- Acres

**ZONING:** PDR - Planned Development Residential

MARKET: WashingtonTownship