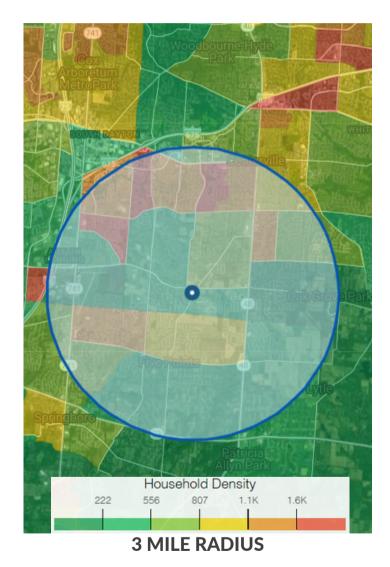

### **DEMOGRAPHICS**

| Radius                     | 1 mile    | 3 mile    | 5 mile    |
|----------------------------|-----------|-----------|-----------|
| Population                 |           |           |           |
| 2020 Population            | 5,383     | 55,410    | 111,382   |
| 2024 Population            | 5,496     | 54,311    | 108,147   |
| 2029 Population Projection | 5,592     | 55,323    |           |
| Annual Growth 2024-2029    | 0.4%      | 0.4%      | 0.3%      |
| Households                 |           |           |           |
| 2020 Households            | 1,957     | 22,415    | 45,501    |
| 2024 Households            | 2,004     | 21,741    | 44,030    |
| 2029 Household Projection  | 2,039     | 22,005    | 44,552    |
| Annual Growth 2020-2024    | 1.7%      | 0.2%      | 0.0%      |
| Annual Growth 2024-2029    | 0.4%      | 0.2%      | 0.2%      |
| Avg Household Size         | 2.70      | 2.50      | 2.40      |
| Avg Household Vehicles     | 2.00      | 2.00      | 2.00      |
| Household Income           |           |           |           |
| Avg Household Income       | \$173,606 | \$136,019 | \$123,115 |
| Median Household Income    | \$146,405 | \$105,266 | \$96,038  |
| Population By Age          |           |           |           |
| Age 0 - 4                  | 245       | 2,984     | 5,759     |
| Age 5 - 9                  | 324       | 3,494     | 6,547     |
| Age 10 - 14                | 391       | 3,718     | 6,873     |
| Age 15 - 19                | 393       | 3,587     | 6,820     |
| Age 20 - 24                | 316       | 3,176     | 6,381     |
| Age 25 - 29                | 210       | 2,922     | 5,924     |
| Age 30 - 34                | 203       | 3,264     | 6,451     |
| Age 35 - 39                | 281       | 3,542     | 6,786     |
| Age 40 - 44                | 371       | 3,706     | 6,947     |
| Age 45 - 49                | 370       | 3,495     | 6,537     |
| Age 50 - 54                | 390       | 3,581     | 6,818     |
| Age 55 - 59                | 382       | 3,475     | 6,812     |
| Age 60 - 64                | 372       | 3,366     | 6,868     |
| Age 65 - 69                | 345       | 2,923     | 6,132     |
| Age 70 - 74                | 335       | 2,692     | 5,744     |
| Age 75 - 79                | 277       | 2,171     | 4,813     |
| Age 80 - 84                | 164       | 1,261     | 3,032     |
| Age 85+                    | 128       | 955       | 2,904     |