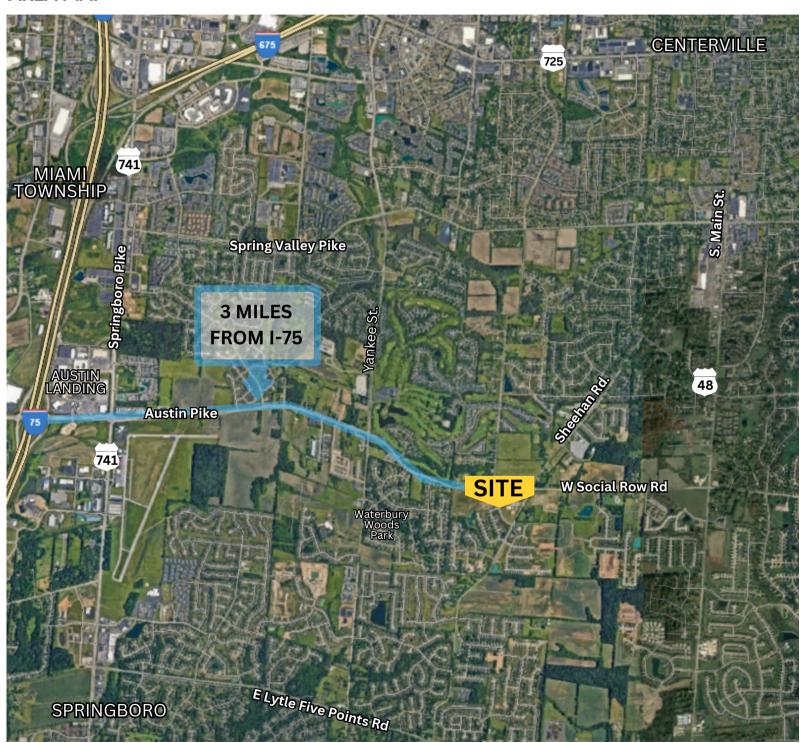

#### **AREA MAP**

#### PROPERTY HIGHLIGHTS

- 7+/- acres available for development at the Southwest Corner of Social Row Road and Sheehan Road, with ability to divide
- Just 3 miles from I-75 exit at Austin Road
- Highly desirable Washington Township location, just East of The Golf Club at Yankee Trace and across from The Courtyard at Centerville retirement community
- Surrounded by growing residential development, new multi-family development of 200 homes approved across Sheehan Rd.
- High visibility site, easily accessible with traffic light at
- Over 14,000 vehicles per day on Social Row Rd
- Convenient location, just minutes to State Route 48, State Route 741, State Route 725 and amenities in Centerville, Miamisburg, and Springboro