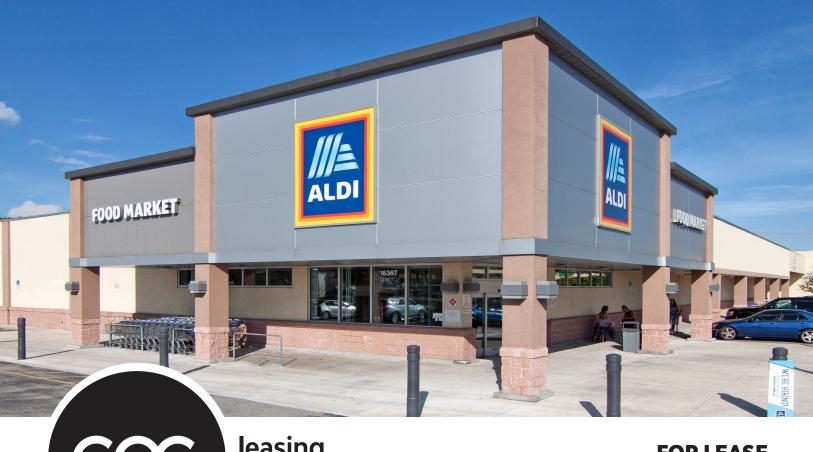

## **PROPERTY DETAILS**

Palmetto Plaza is a 175k SF retail center located on Red Road and 826 in Miami, FL. The property has over 1/4 mile of direct frontage on Red and has tenants such as Aldi, Dollar Tree, Regions Bank and Dunkin Donuts. The property has multiple access points including two lighted intersections and is located just south of the SR-826 intersection. There is ample parking with easy accessibility and incredible exposure along the Red Road corridor.