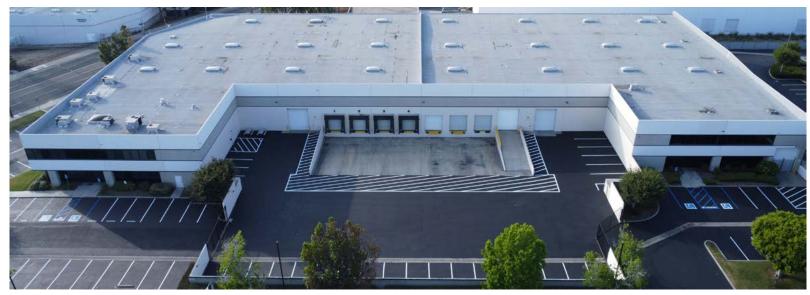

### **Property Features**

- · Fully Refurbished
- ±65,517 Sq. Ft. Distribution/Manufacturing Building
- ±9,000 Sq. Ft. of Upgraded Two Story Office Area
- · New LED Motion Sensor Lighting in Warehouse
- · Large Secured Drive Through Yard
- Secured Truck Court (131' Deep)
- Seven (7) Dock High Positions
- · Four (4) Grade Level Doors
- · High Image/Corner Location
- 94 Parking Stalls
- 1,000 Amps of 277/480 Volt Power (Verify)
- · 24' Minimum Clearance
- Fully Sprinklered (.45 GPM/3,000 Sq. Ft.)
- Fiber Internet