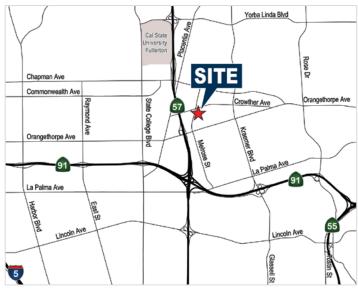

- Low Net Expenses of \$0.19 PSF
- Immediate Access to 57 & 91 Freeways
- Possible Rail Service
- Potential Lease w/ Option to Purchase