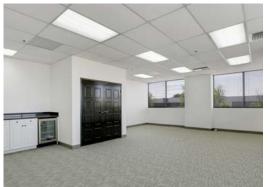

### **Property Features**

- · Fully Refurbished
- ±65,517 Sq. Ft. Distribution/Manufacturing Building
- ±9,000 Sq. Ft. of Upgraded Two Story Office Area
- · New LED Motion Sensor Lighting in Warehouse
- · Large Secured Drive Through Yard
- Secured Truck Court (131' Deep)
- Seven (7) Dock High Positions
- · Four (4) Grade Level Doors
- · High Image/Corner Location
- 94 Parking Stalls
- 1,000 Amps of 277/480 Volt Power (Verify)
- · 24' Minimum Clearance
- Fully Sprinklered (.45 GPM/3,000 Sq. Ft.)
- Fiber Internet