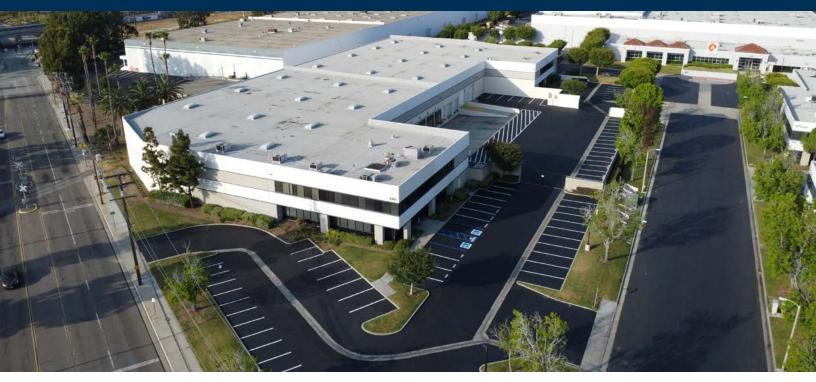

# FOR LEASE ±65,517 SQUARE FEET

### FREESTANDING DISTRIBUTION / MANUFACTURING BUILDING

540 - 544 S. Melrose Street, Placentia, CA

### **Property Features**

- · Fully Refurbished
- ±65,517 Sq. Ft. Distribution/Manufacturing Building
- ±9,000 Sq. Ft. of Upgraded Two Story Office Area
- · New LED Motion Sensor Lighting in Warehouse
- · Large Secured Drive Through Yard
- Secured Truck Court (131' Deep)
- Seven (7) Dock High Positions
- · Four (4) Grade Level Doors
- · High Image/Corner Location
- 94 Parking Stalls
- 1,000 Amps of 277/480 Volt Power (Verify)
- · 24' Minimum Clearance
- Fully Sprinklered (.45 GPM/3,000 Sq. Ft.)
- Fiber Internet