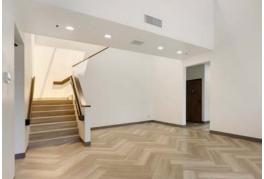

### **Property Features**

- · Fully Refurbished
- ±65,517 Sq. Ft. Distribution/Manufacturing Building
- ±9,000 Sq. Ft. of Upgraded Two Story Office Area
- · New LED Motion Sensor Lighting in Warehouse
- · Large Secured Drive Through Yard
- Secured Truck Court (131' Deep)
- Seven (7) Dock High Positions
- · Four (4) Grade Level Doors
- · High Image/Corner Location
- 94 Parking Stalls
- 1,000 Amps of 277/480 Volt Power (Verify)
- · 24' Minimum Clearance
- Fully Sprinklered (.45 GPM/3,000 Sq. Ft.)
- Fiber Internet