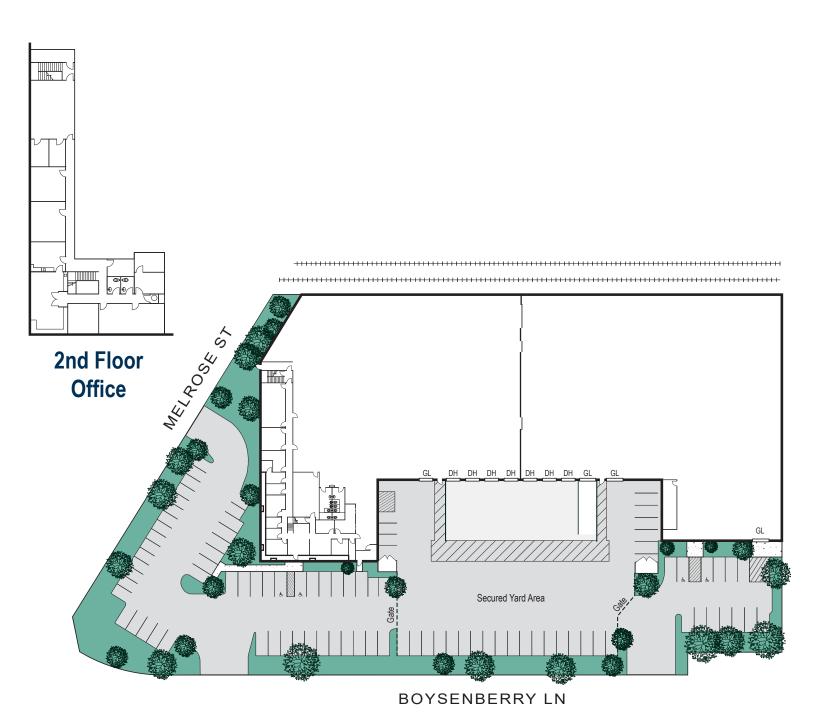

### **Property Features**

- · Fully Refurbished
- ±65,517 Sq. Ft. Distribution/Manufacturing Building
- ±9,000 Sq. Ft. of Upgraded Two Story Office Area
- · New LED Motion Sensor Lighting in Warehouse
- · Large Secured Drive Through Yard
- Secured Truck Court (131' Deep)
- Seven (7) Dock High Positions
- · Four (4) Grade Level Doors
- · High Image/Corner Location
- 94 Parking Stalls
- 1,000 Amps of 277/480 Volt Power (Verify)
- · 24' Minimum Clearance
- Fully Sprinklered (.45 GPM/3,000 Sq. Ft.)
- Fiber Internet

- Low Net Expenses of \$0.19 PSF
- Immediate Access to 57 & 91 Freeways
- Possible Rail Service
- Potential Lease w/ Option to Purchase