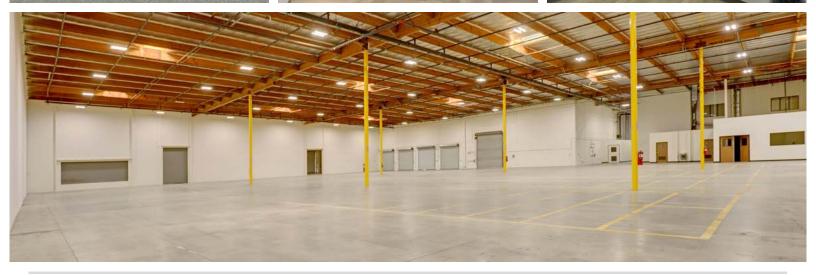

### **Property Features**

- · Fully Refurbished
- ±65,517 Sq. Ft. Distribution/Manufacturing Building
- ±9,000 Sq. Ft. of Upgraded Two Story Office Area
- · New LED Motion Sensor Lighting in Warehouse
- · Large Secured Drive Through Yard
- Secured Truck Court (131' Deep)
- Seven (7) Dock High Positions
- · Four (4) Grade Level Doors
- · High Image/Corner Location
- 94 Parking Stalls
- 1,000 Amps of 277/480 Volt Power (Verify)
- · 24' Minimum Clearance
- Fully Sprinklered (.45 GPM/3,000 Sq. Ft.)
- Fiber Internet

- Low Net Expenses of \$0.19 PSF
- Immediate Access to 57 & 91 Freeways
- Possible Rail Service
- Potential Lease w/ Option to Purchase