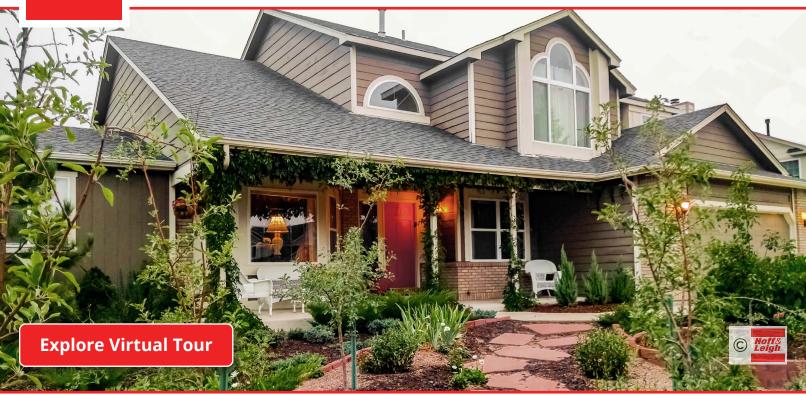

9020 CHARITY DRIVE, COLORADO SPRINGS, COLORADO 80920

#### Overview

Discover a beautifully furnished and move-in ready assisted living facility. This property features five private resident rooms with ADA-compliant bathrooms (4 private, 1 semi-private bathroom). Resident safety, accessibility and comfort are paramount, with fire suppression systems, backup water tanks, a Generac generator, wheelchair-accessible ramps, and low-maintenance outdoor spaces for resident enjoyment.

The facility includes all essential furniture, fixtures, and equipment, from fully stocked kitchen appliances to a nurse station with charting systems. Staff amenities include a furnished basement lounge (4,265 SF with basement added in) and live-in manager quarters. With its impeccable condition, thoughtful design, and operational support from the current owner, this \$849,500 opportunity is perfect for operators looking to step into a high-quality, move-in-ready property.