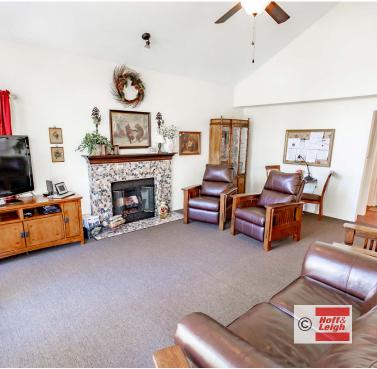

#### Overview

Discover a beautifully furnished and move-in ready assisted living facility. This property features five private resident rooms with ADA-compliant bathrooms (4 private, 1 semi-private bathroom). Resident safety, accessibility and comfort are paramount, with fire suppression systems, backup water tanks, a Generac generator, wheelchair-accessible ramps, and low-maintenance outdoor spaces for resident enjoyment.

The facility includes all essential furniture, fixtures, and equipment, from fully stocked kitchen appliances to a nurse station with charting systems. Staff amenities include a furnished basement lounge (4,265 SF with basement added in) and live-in manager quarters. With its impeccable condition, thoughtful design, and operational support from the current owner, this \$849,500 opportunity is perfect for operators looking to step into a high-quality, move-in-ready property.