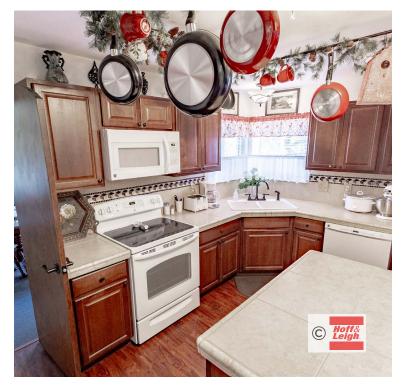

The facility includes all essential furniture, fixtures, and equipment, from fully stocked kitchen appliances to a nurse station with charting systems. Staff amenities include a furnished basement lounge (4,265 SF with basement added in) and live-in manager quarters. With its impeccable condition, thoughtful design, and operational support from the current owner, this \$849,500 opportunity is perfect for operators looking to step into a high-quality, move-in-ready property.