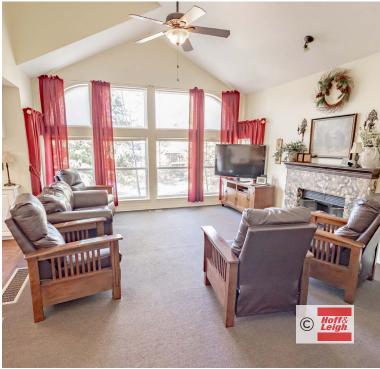

#### Overview

Discover a beautifully furnished and move-in ready assisted living facility. This property features five private resident rooms with ADA-compliant bathrooms (4 private, 1 semi-private bathroom). Resident safety, accessibility and comfort are paramount, with fire suppression systems, backup water tanks, a Generac generator, wheelchair-accessible ramps, and low-maintenance outdoor spaces for resident enjoyment.

The facility includes all essential furniture, fixtures, and equipment, from fully stocked kitchen appliances to a nurse station with charting systems. Staff amenities include a furnished basement lounge (4,265 SF with basement added in) and live-in manager quarters. With its impeccable condition, thoughtful design, and operational support from the current owner, this \$849,500 opportunity is perfect for operators looking to step into a high-quality, move-in-ready property.