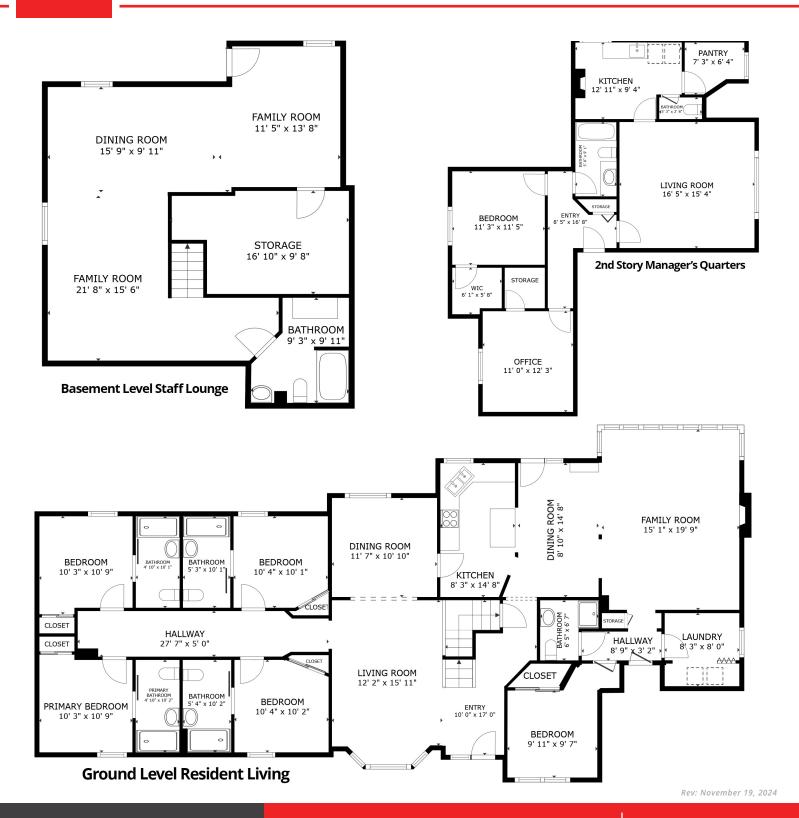

#### Overview

Discover a beautifully furnished and move-in ready assisted living facility. This property features five private resident rooms with ADA-compliant bathrooms (4 private, 1 semi-private bathroom). Resident safety, accessibility and comfort are paramount, with fire suppression systems, backup water tanks, a Generac generator, wheelchair-accessible ramps, and low-maintenance outdoor spaces for resident enjoyment.

The facility includes all essential furniture, fixtures, and equipment, from fully stocked kitchen appliances to a nurse station with charting systems. Staff amenities include a furnished basement lounge (4,265 SF with basement added in) and live-in manager quarters. With its impeccable condition, thoughtful design, and operational support from the current owner, this \$849,500 opportunity is perfect for operators looking to step into a high-quality, move-in-ready property.

### **Highlights**

- Move-in Ready Property
- Live-in Managers Quarters Included
- Fully-Furnished with All Equipment
- Backup Power and Water Systems
- Staff Lounge with Training Area

### **Property Details**

**Sales Price** 849,500

**Building Size** 3,369 SF

**Lot Size** 0.249 Acres

**Zoning** R1-6 AO

Rev: November 19, 2024