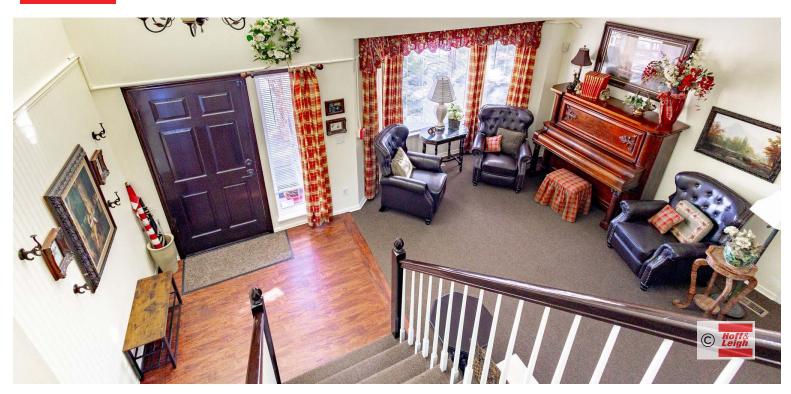

#### Overview

Discover a beautifully furnished and move-in ready assisted living facility. This property features five private resident rooms with ADA-compliant bathrooms (4 private, 1 semi-private bathroom). Resident safety, accessibility and comfort are paramount, with fire suppression systems, backup water tanks, a Generac generator, wheelchair-accessible ramps, and low-maintenance outdoor spaces for resident enjoyment.

The facility includes all essential furniture, fixtures, and equipment, from fully stocked kitchen appliances to a nurse station with charting systems. Staff amenities include a furnished basement lounge (4,265 SF with basement added in) and live-in manager quarters. With its impeccable condition, thoughtful design, and operational support from the current owner, this \$849,500 opportunity is perfect for operators looking to step into a high-quality, move-in-ready property.