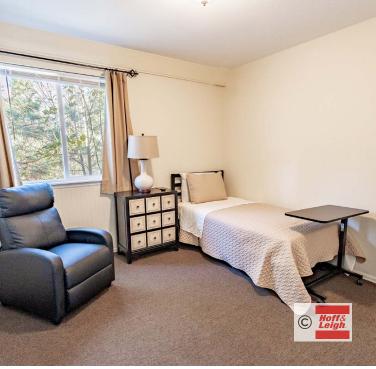

#### Overview

Discover a beautifully furnished and move-in ready assisted living facility. This property features five private resident rooms with ADA-compliant bathrooms (4 private, 1 semi-private bathroom). Resident safety, accessibility and comfort are paramount, with fire suppression systems, backup water tanks, a Generac generator, wheelchair-accessible ramps, and low-maintenance outdoor spaces for resident enjoyment.