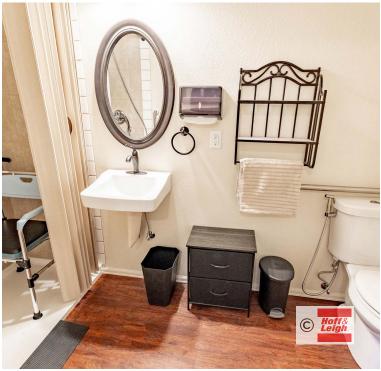

#### Overview

Discover a beautifully furnished and move-in ready assisted living facility. This property features five private resident rooms with ADA-compliant bathrooms (4 private, 1 semi-private bathroom). Resident safety, accessibility and comfort are paramount, with fire suppression systems, backup water tanks, a Generac generator, wheelchair-accessible ramps, and low-maintenance outdoor spaces for resident enjoyment.