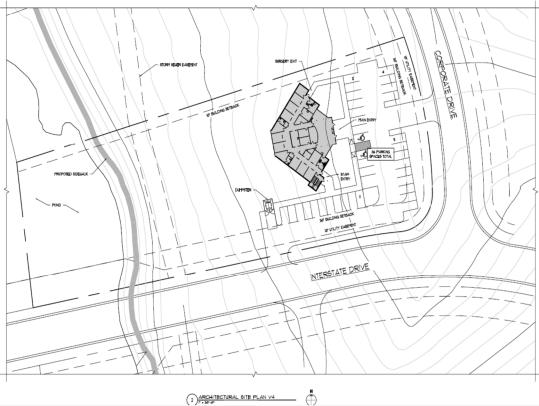

# Corner Lot On The Pond \$495,000

## **Highlights:**

- Conveniently located off I-85 from Exit 58 or 57
- Office park right behind Tiger Town
- · Hard Corner with great visibility
- Gorgeous office park setting on a pond
- Zoned C2—Commercial