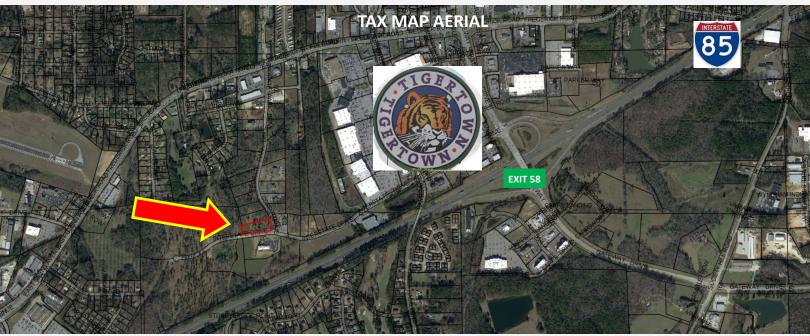

## **Highlights:**

- Conveniently located off I-85 from Exit 58 or 57
- Office park right behind Tiger Town
- · Hard Corner with great visibility
- Gorgeous office park setting on a pond
- Zoned C2—Commercial