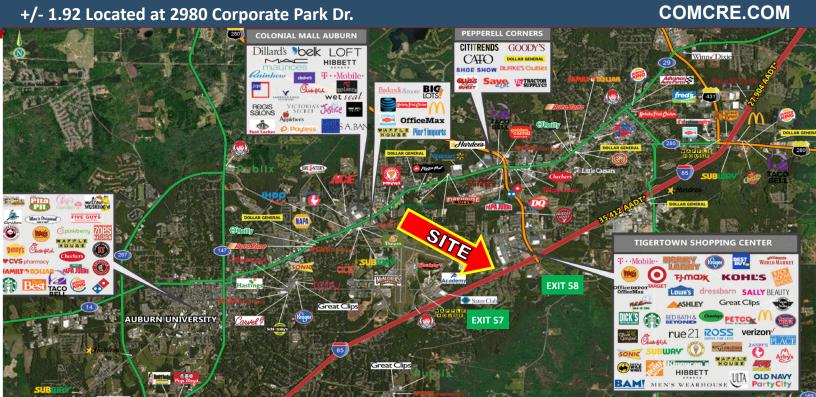

# +/- 1.92 Acres Available

# Corner Lot On The Pond \$495,000

## **Highlights:**

- Conveniently located off I-85 from Exit 58 or 57
- Office park right behind Tiger Town
- · Hard Corner with great visibility
- Gorgeous office park setting on a pond
- Zoned C2—Commercial