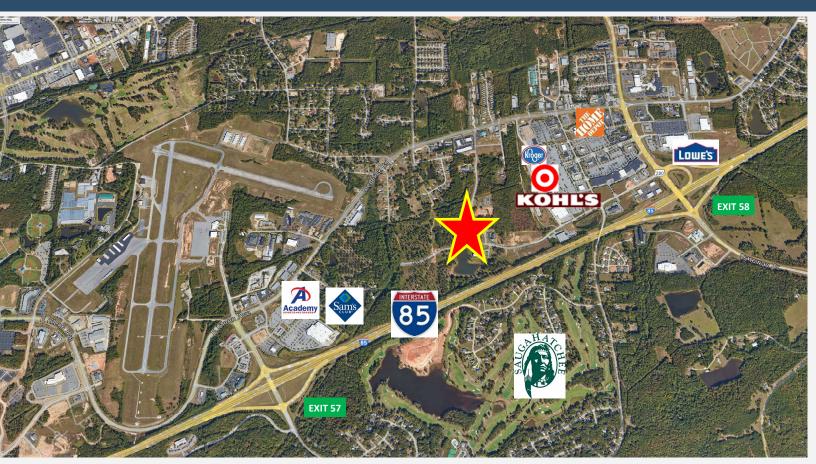

## **Highlights:**

- Conveniently located off I-85 from Exit 58 or 57
- Office park right behind Tiger Town
- · Hard Corner with great visibility
- Gorgeous office park setting on a pond
- Zoned C2—Commercial