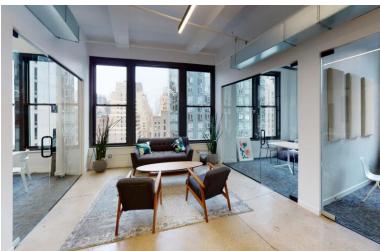

# **Space** Description

Full floor at 1239 Broadway (12,500 SF) with unparrellel natural light. The space has a modern buildout with a large dine-in wet pantry, sleek polished concrete and new glass fronted office / meeting rooms. Please see virtual tour below!

View Virtual Tour

Floor Plan \$46,153 / month