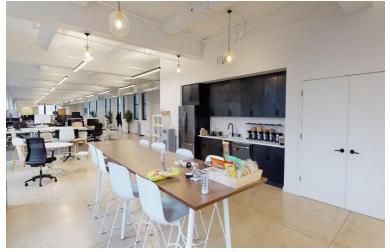

# **Space** Description

Full floor at 1239 Broadway (12,500 SF) with unparrellel natural light. The space has a modern buildout with a large dine-in wet pantry, sleek polished concrete and new glass fronted office / meeting rooms. Please see virtual tour below!

# Support

Wet Pantry / Kitchen
Phone Booths