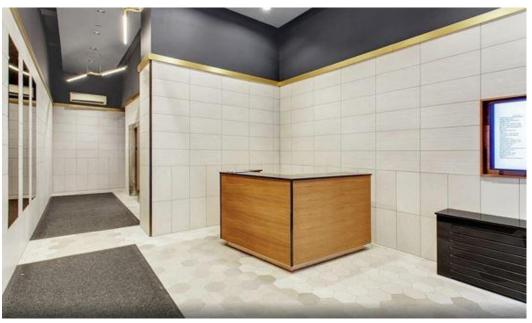

### **Building Highlights**

- 16-story, 140,000 SF office building
- Blocks from Penn Station, Hearld Square, Path Train
- Some of the best resturants/bars located nearby
- Tenant controlled A/C
- Lobby updated in 2021