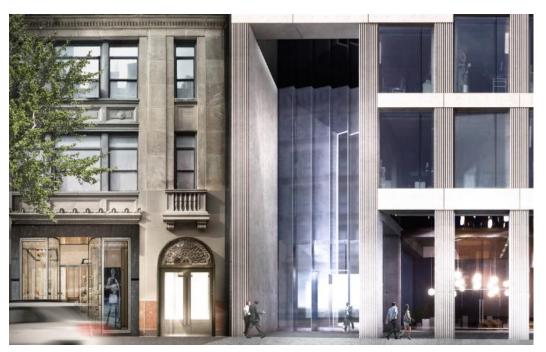

# 1239 Broadway

Midtown South, New York Northwest corner of 30th Street

### **Building Highlights**

- 16-story, 140,000 SF office building
- Blocks from Penn Station, Hearld Square, Path Train
- Some of the best resturants/bars located nearby
- Tenant controlled A/C
- Lobby updated in 2021