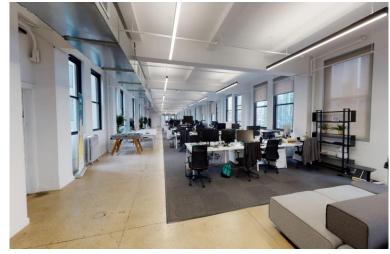

# **Space** Description

Full floor at 1239 Broadway (12,500 SF) with unparrellel natural light. The space has a modern buildout with a large dine-in wet pantry, sleek polished concrete and new glass fronted office / meeting rooms. Please see virtual tour below!

### **Open Seating**

Workstations 50 – 80 Reception Area 1