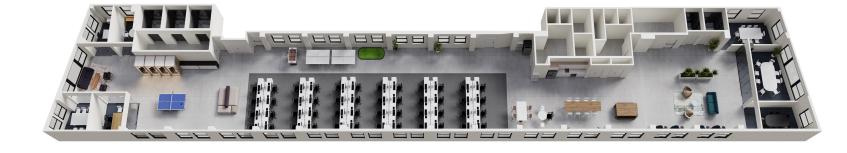

# 1239 Broadway

Entire 12th Floor 12,040 SF

### **Open Seating**

Workstations 50 – 80 Reception Area 1

## **Collaboration Space**

Office/Meeting Rooms 6
Conference Rooms 2

# Support

Wet Pantry / Kitchen
Phone Booths