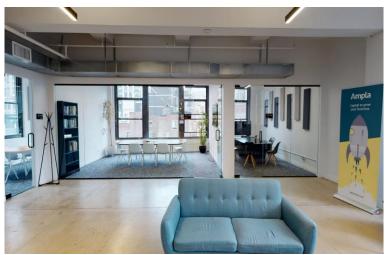

# **Space** Description

Full floor at 1239 Broadway (12,500 SF) with unparrellel natural light. The space has a modern buildout with a large dine-in wet pantry, sleek polished concrete and new glass fronted office / meeting rooms. Please see virtual tour below!

View Virtual Tour

Floor Plan \$46,153 / month