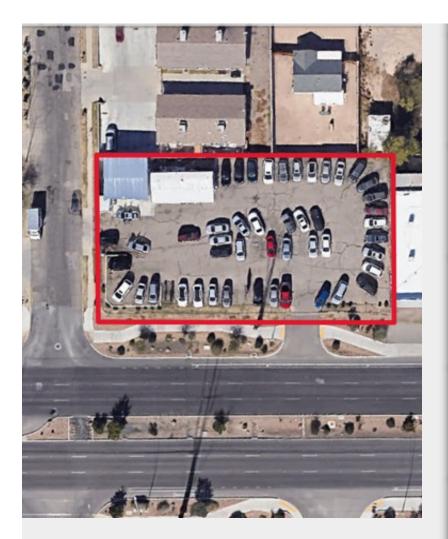

## 401 E Grant Rd

\$1,400,000

Just under 20,000SF of C-2 zoned commercial property available on the newly revamped Grant thoroughfare. Approximately 200 ft of Grant Rd frontage corner lot just minutes to the U of A, I-10, and Downtown. Grant Rd is one of only a few major thoroughfares running E/W through Tucson. Lot is ready to be reimagined for retail development, car wash, you name it, or continue to utilize as an automotive dealership. Property comes with a 2 bay (potential for a 3rd bay) structure with a lift, as well as a mobile office with parking for up to 75 automobiles. Sale includes 401, 415, and 419 E Grant Rd. Also available FOR LEASE. Asking rate of \$2.00/SF/YR plus NNN....

401 E Grant Rd, Tucson, AZ 85705

Just under 20,000SF of C-2 zoned commercial property available on the newly revamped Grant thoroughfare. Approximately 200 ft of Grant Rd frontage corner lot just minutes to the U of A, I-10, and Downtown. Grant Rd is one of only a few major thoroughfares running E/W through Tucson. Lot is ready to be reimagined for retail development, car wash, you name it, or continue to utilize as an automotive dealership. Property comes with a 2 bay (potential for a 3rd bay) structure with a lift, as well as a mobile office with parking for up to 75 automobiles. Sale includes 401, 415, and 419 E Grant Rd. Also available FOR LEASE. Asking rate of \$2.00/SF/YR plus NNN.

## **Property Photos**