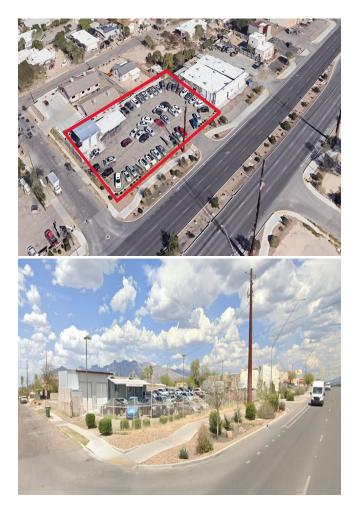

## 401 E Grant Rd

\$1,400,000

Just under 20,000SF of C-2 zoned commercial property available on the newly revamped Grant thoroughfare. Approximately 200 ft of Grant Rd frontage corner lot just minutes to the U of A, I-10, and Downtown. Grant Rd is one of only a few major thoroughfares running E/W through Tucson. Lot is ready to be reimagined for retail development, car wash, you name it, or continue to utilize as an automotive dealership. Property comes with a 2 bay (potential for a 3rd bay) structure with a lift, as well as a mobile office with parking for up to 75 automobiles. Sale includes 401, 415, and 419 E Grant Rd. Also available FOR LEASE. Asking rate of \$2.00/SF/YR plus NNN....

401 E Grant Rd, Tucson, AZ 85705

Just under 20,000SF of C-2 zoned commercial property available on the newly revamped Grant thoroughfare. Approximately 200 ft of Grant Rd frontage corner lot just minutes to the U of A, I-10, and Downtown. Grant Rd is one of only a few major thoroughfares running E/W through Tucson. Lot is ready to be reimagined for retail development, car wash, you name it, or continue to utilize as an automotive dealership. Property comes with a 2 bay (potential for a 3rd bay) structure with a lift, as well as a mobile office with parking for up to 75 automobiles. Sale includes 401, 415, and 419 E Grant Rd. Also available FOR LEASE. Asking rate of \$2.00/SF/YR plus NNN.

## **Property Photos**