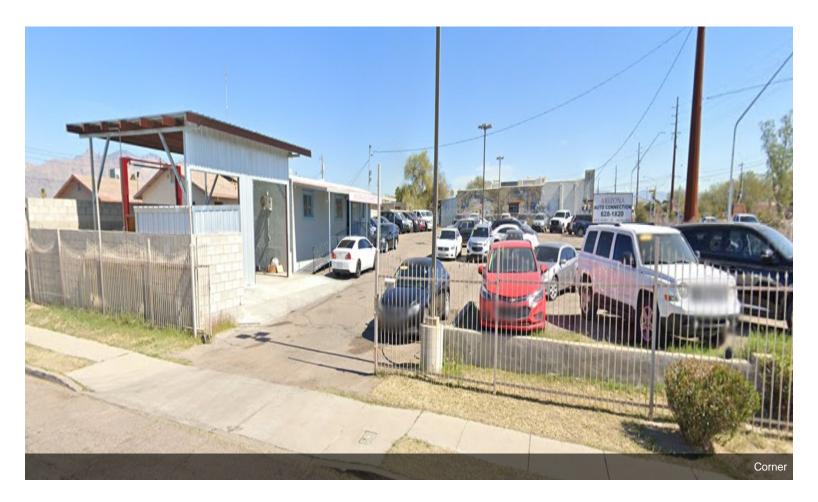

## 401 E Grant Rd

\$1,400,000

Just under 20,000SF of C-2 zoned commercial property available on the newly revamped Grant thoroughfare. Approximately 200 ft of Grant Rd frontage corner lot just minutes to the U of A, I-10, and Downtown. Grant Rd is one of only a few major thoroughfares running E/W through Tucson. Lot is ready to be reimagined for retail development, car wash, you name it, or continue to utilize as an automotive dealership. Property comes with a 2 bay (potential for a 3rd bay) structure with a lift, as well as a mobile office with parking for up to 75 automobiles. Sale includes 401, 415, and 419 E Grant Rd. Also available FOR LEASE. Asking rate of \$2.00/SF/YR plus NNN....

401 E Grant Rd, Tucson, AZ 85705

Just under 20,000SF of C-2 zoned commercial property available on the newly revamped Grant thoroughfare. Approximately 200 ft of Grant Rd frontage corner lot just minutes to the U of A, I-10, and Downtown. Grant Rd is one of only a few major thoroughfares running E/W through Tucson. Lot is ready to be reimagined for retail development, car wash, you name it, or continue to utilize as an automotive dealership. Property comes with a 2 bay (potential for a 3rd bay) structure with a lift, as well as a mobile office with parking for up to 75 automobiles. Sale includes 401, 415, and 419 E Grant Rd. Also available FOR LEASE. Asking rate of \$2.00/SF/YR plus NNN.