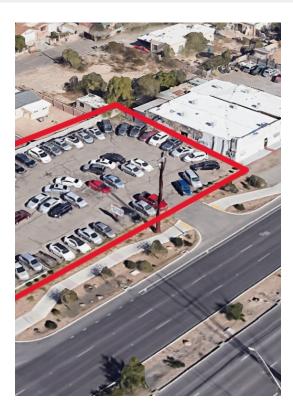

## 401 E Grant Rd

\$1,400,000

Just under 20,000SF of C-2 zoned commercial property available on the newly revamped Grant thoroughfare. Approximately 200 ft of Grant Rd frontage corner lot just minutes to the U of A, I-10, and Downtown. Grant Rd is one of only a few major thoroughfares running E/W through Tucson. Lot is ready to be reimagined for retail development, car wash, you name it, or continue to utilize as an automotive dealership. Property comes with a 2 bay (potential for a 3rd bay) structure with a lift, as well as a mobile office with parking for up to 75 automobiles. Sale includes 401, 415, and 419 E Grant Rd. Also available FOR LEASE. Asking rate of \$2.00/SF/YR plus NNN....

401 E Grant Rd, Tucson, AZ 85705

Just under 20,000SF of C-2 zoned commercial property available on the newly revamped Grant thoroughfare. Approximately 200 ft of Grant Rd frontage corner lot just minutes to the U of A, I-10, and Downtown. Grant Rd is one of only a few major thoroughfares running E/W through Tucson. Lot is ready to be reimagined for retail development, car wash, you name it, or continue to utilize as an automotive dealership. Property comes with a 2 bay (potential for a 3rd bay) structure with a lift, as well as a mobile office with parking for up to 75 automobiles. Sale includes 401, 415, and 419 E Grant Rd. Also available FOR LEASE. Asking rate of \$2.00/SF/YR plus NNN.

## **Property Photos**