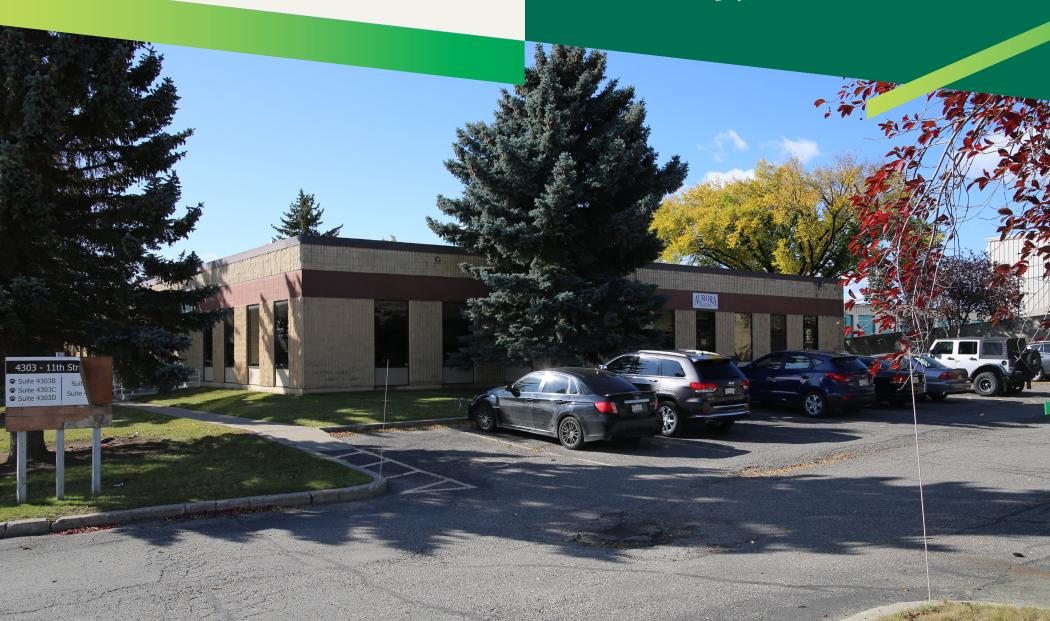

# 4303 11 STREET SE

Calgary, Alberta / T2G 4X1

### PROPERTY DESCRIPTION

| ZONING:         | I-G (Industrial - General)     |
|-----------------|--------------------------------|
| YEAR BUILT:     | 1977                           |
| BUILDING AREA:  | 12,125 sq. ft.                 |
| SITE SIZE:      | 0.92 acres (30% site coverage) |
| PARKING:        | 3.96/1,000 sq. ft.             |
| SALE PRICE:     | \$2,550,000.00                 |
| PROPERTY TAXES: | \$28,848.43                    |
| AVAILABILITY:   | Negotiable                     |
|                 |                                |

## • Rare Standalone Office Building

Featuring a mix of private offices and large training rooms

### • Convenient Location

Located in Highfield industrial area. Easy access to Blackfoot
Trail SE, 42 Street SE and Ogden Road. Approximately 10
minutes from Downtown Calgary