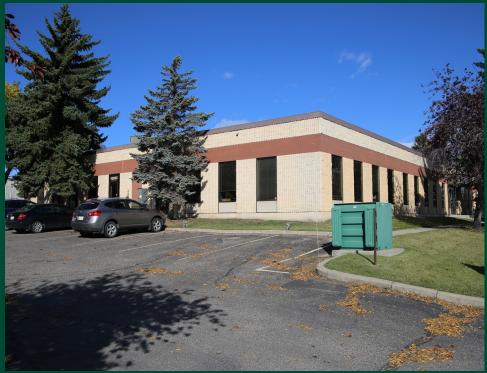

### PROPERTY DESCRIPTION

| ZONING:         | I-G (Industrial - General)     |
|-----------------|--------------------------------|
| YEAR BUILT:     | 1977                           |
| BUILDING AREA:  | 12,125 sq. ft.                 |
| SITE SIZE:      | 0.92 acres (30% site coverage) |
| PARKING:        | 3.96/1,000 sq. ft.             |
| SALE PRICE:     | \$2,550,000.00                 |
| PROPERTY TAXES: | \$28,848.43                    |
| AVAILABILITY:   | Negotiable                     |
|                 |                                |

## • Rare Standalone Office Building

Featuring a mix of private offices and large training rooms