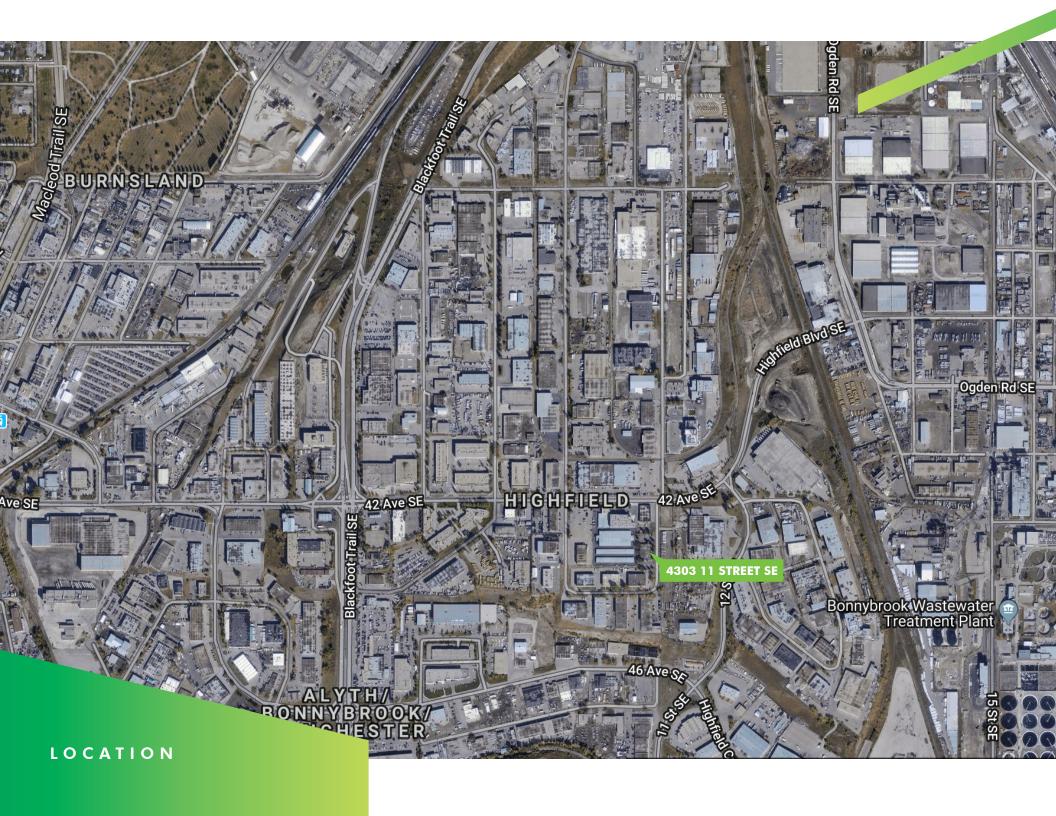

### • Convenient Location

Located in Highfield industrial area. Easy access to Blackfoot
Trail SE, 42 Street SE and Ogden Road. Approximately 10
minutes from Downtown Calgary

## Nearby Amenities

Alloy Restaurant, Fratello Coffee, Subway, Holy Smoke, Coco Brooks Pizza, Shell Gas Station and Tim Hortons