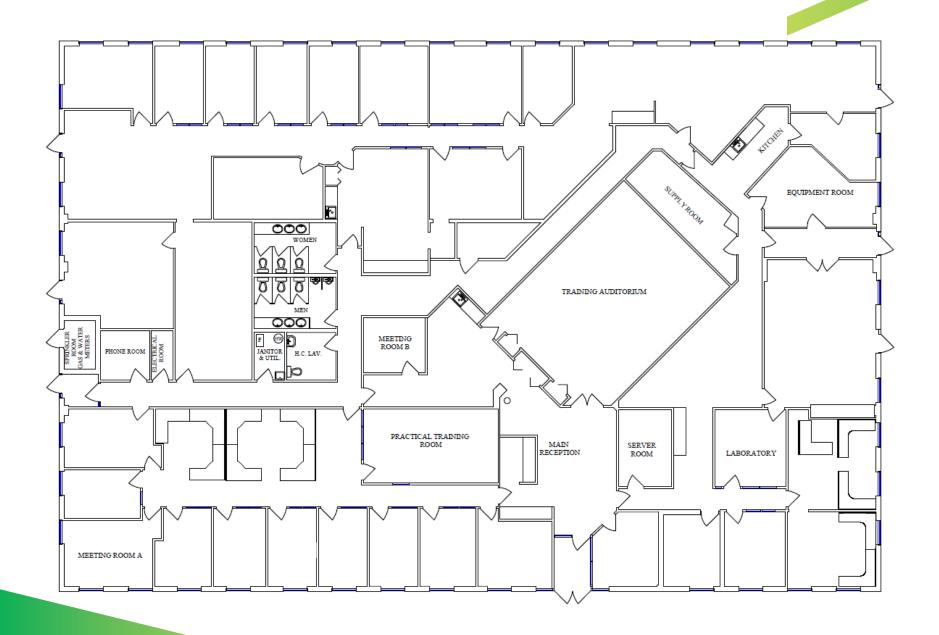

### PROPERTY DESCRIPTION

| ZONING:         | I-G (Industrial - General)     |
|-----------------|--------------------------------|
| YEAR BUILT:     | 1977                           |
| BUILDING AREA:  | 12,125 sq. ft.                 |
| SITE SIZE:      | 0.92 acres (30% site coverage) |
| PARKING:        | 3.96/1,000 sq. ft.             |
| SALE PRICE:     | \$2,550,000.00                 |
| PROPERTY TAXES: | \$28,848.43                    |
| AVAILABILITY:   | Negotiable                     |
|                 |                                |

## • Rare Standalone Office Building

Featuring a mix of private offices and large training rooms