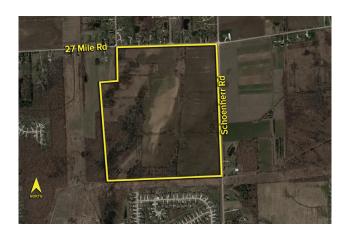

## **LAND** For Sale

**Location:** 13320 Twenty-Seven Mile Road

Side of Street:

City: Washington Twp., MI
Cross Streets: Schoenherr Road

County: Macomb

Acreage: 133.50 Improvements: N/A

**Zoning:** RIB **Dimensions:** 2,026.00 x 2,625.00

**UTILITIES** 

Sanitary Sewer:NoGas:YesStorm Sewer:NoOutside Storage:NoWater:YesRail Siding:No

**ADJACENT LAND** 

North:Res./Agr.East:AgricultureSouth:ResidentialWest:Res./Agr.

**Comments:** Northern Macomb location. Hard corner of 27 Mile Road & Schoenherr Road. Possibly mixed-use, residential, multi-family, or assisted living. Great school district (Romeo).

**Broker: SIGNATURE** ASSOCIATES