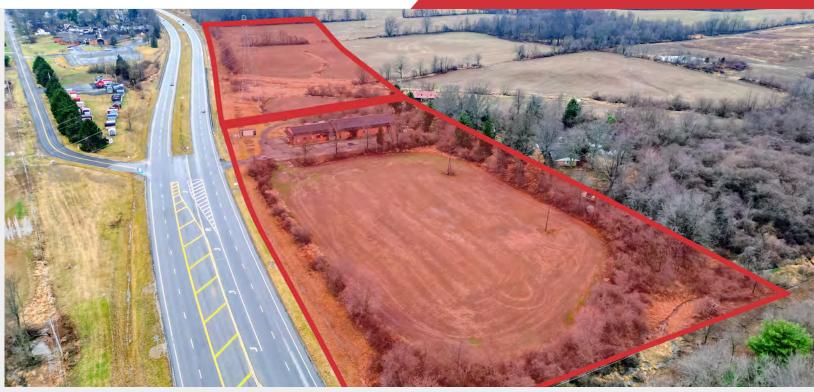

### For Sale

23.7 Acres Development Land

### 9472 National Road SW

9472 National Road SW, Pataskala, Ohio 43062

#### **Property Features**

- 23.7 Acres of Development Land
- Zoned General Business District (GB1) in Etna Township
- All Utilities On Site or Nearby
- Zoning Allows for Multiple Uses Including Retail, Service Stations, Office, Self-Storage & More
- Over 2200' of Frontage on National Road/US-40
- Less 1.5 Miles to I-70/OH-310 Interchange
- Close to the New Watkins Memorial High School Campus & Millions of SF of Distribution Centers (Amazon, FedEx, Ashley Furniture, Kohls and More)

Sale Price: \$134,000 Per Acre

For more information: