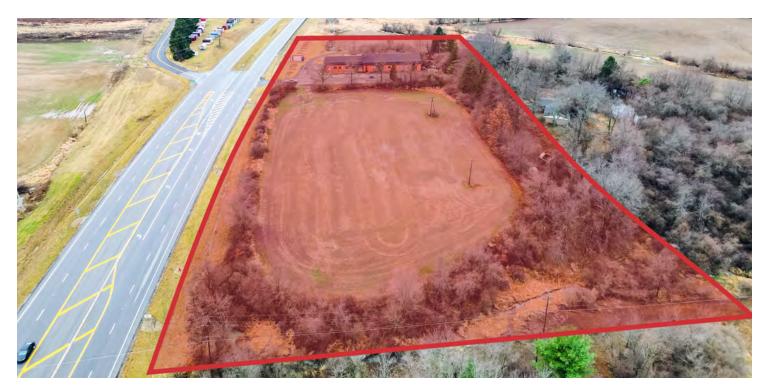

#### **DEVELOPMENT SITE**

- ▶ 6.5± Acre Development Site
- Great Opportunity for Retail Development
- Approximately 800' of Frontage on US-40/National Road
- Zoned General Business District (GB1) in Etna Township
- Allows For Many Uses, Including But Not Limited To: Retail, Service Stations, Office, and Self-Storage