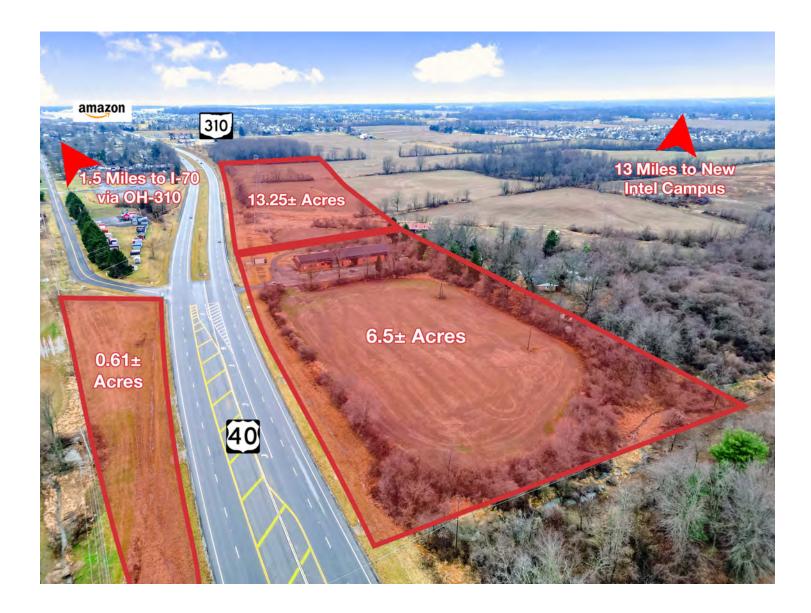

#### **Property Features**

- 23.7 Acres of Development Land
- Zoned General Business District (GB1) in Etna Township
- All Utilities On Site or Nearby
- Zoning Allows for Multiple Uses Including Retail, Service Stations, Office, Self-Storage & More
- Over 2200' of Frontage on National Road/US-40
- Less 1.5 Miles to I-70/OH-310 Interchange
- Close to the New Watkins Memorial High School Campus & Millions of SF of Distribution Centers (Amazon, FedEx, Ashley Furniture, Kohls and More)

#### **DEVELOPMENT SITE**

- ▶ 6.5± Acre Development Site
- Great Opportunity for Retail Development
- Approximately 800' of Frontage on US-40/National Road
- Zoned General Business District (GB1) in Etna Township
- Allows For Many Uses, Including But Not Limited To: Retail, Service Stations, Office, and Self-Storage