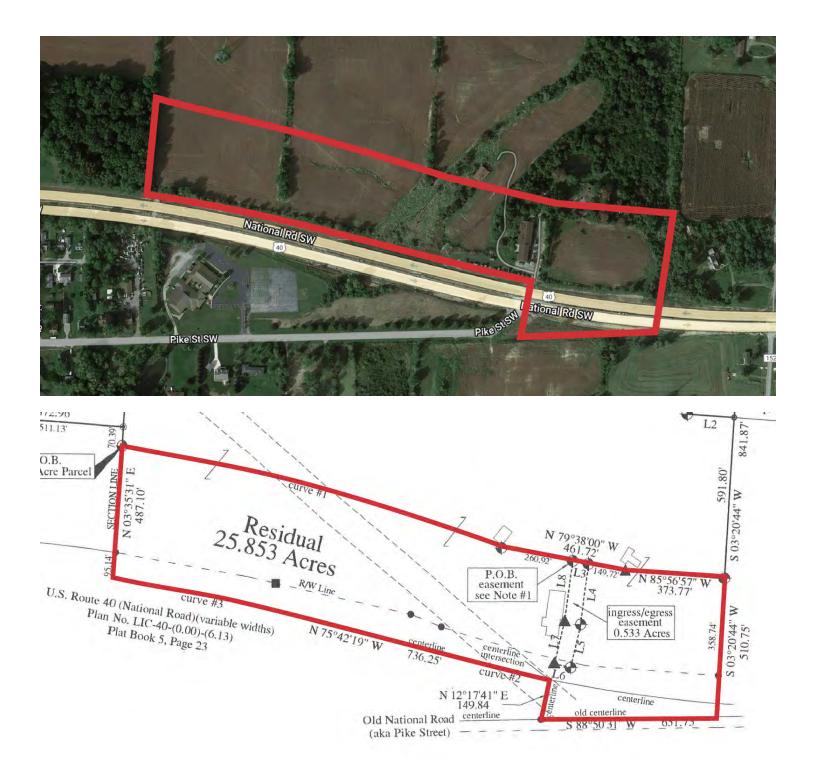

### For Sale

23.7 Acres Development Land

### 9472 National Road SW

9472 National Road SW, Pataskala, Ohio 43062

#### **Property Features**

- 23.7 Acres of Development Land
- Zoned General Business District (GB1) in Etna Township
- All Utilities On Site or Nearby
- Zoning Allows for Multiple Uses Including Retail, Service Stations, Office, Self-Storage & More
- Over 2200' of Frontage on National Road/US-40
- Less 1.5 Miles to I-70/OH-310 Interchange
- Close to the New Watkins Memorial High School Campus & Millions of SF of Distribution Centers (Amazon, FedEx, Ashley Furniture, Kohls and More)

Sale Price: \$134,000 Per Acre

For more information: