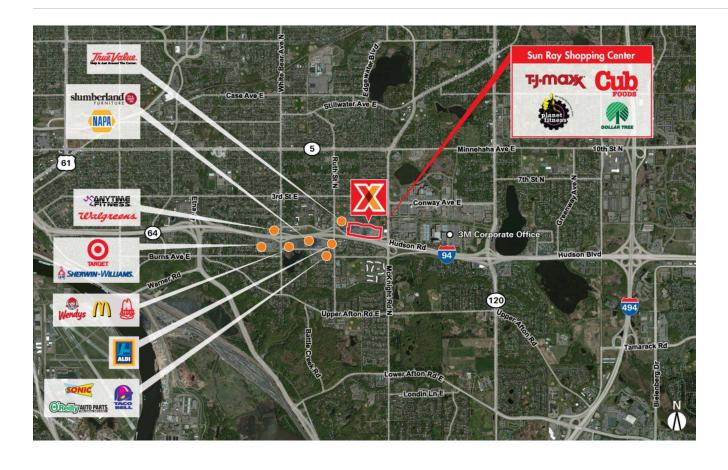

Well located on I-94 with 89,000+ vehicles daily and convenient accessibility to the east side of St. Paul

Close proximity to 3M global headquarters and Maplewood Mall anchored by JCPenney, Kohl's Macy's & Sears

Surrounded by a dense population of 102,000+ residents within 3 miles

Cub Foods-anchored center with national retailers including T.J. Maxx, Planet Fitness, Rainbow, T-Mobile & Sally Beauty Supply