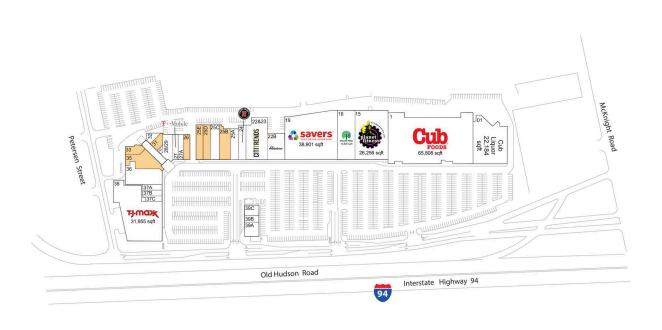

#### AVAILABLE SPACE

| 25B 5.141 SF 35 | 5,714 SF |
|-----------------|----------|
|                 |          |
| 25D 3,702 SF    |          |
| 25E 3,448 SF    |          |
| 26 2,550 SF     |          |
| 31 2,343 SF     |          |
| 33 2,337 SF     |          |

### CURRENT RETAILERS

| 01<br>1<br>15<br>16<br>19<br>22&23<br>22B<br>24<br>25A<br>25C<br>27<br>27A<br>28/29<br>30<br>32 | Cub Liquor Cub Foods Planet Fitness Dollar Tree Savers Citi Trends Rainbow Jimmy John's Chicago Nails Villa Join the Movement T-Mobile Smoke 4 Less New Life Women's Center Blendz Barber Shop District One | 22,184 SF<br>65,808 SF<br>26,256 SF<br>13,800 SF<br>38,901 SF<br>7,040 SF<br>3,430 SF<br>4,220 SF<br>5,658 SF<br>1,903 SF<br>2,050 SF<br>3,864 SF<br>425 SF |
|-------------------------------------------------------------------------------------------------|-------------------------------------------------------------------------------------------------------------------------------------------------------------------------------------------------------------|-------------------------------------------------------------------------------------------------------------------------------------------------------------|
|                                                                                                 |                                                                                                                                                                                                             |                                                                                                                                                             |