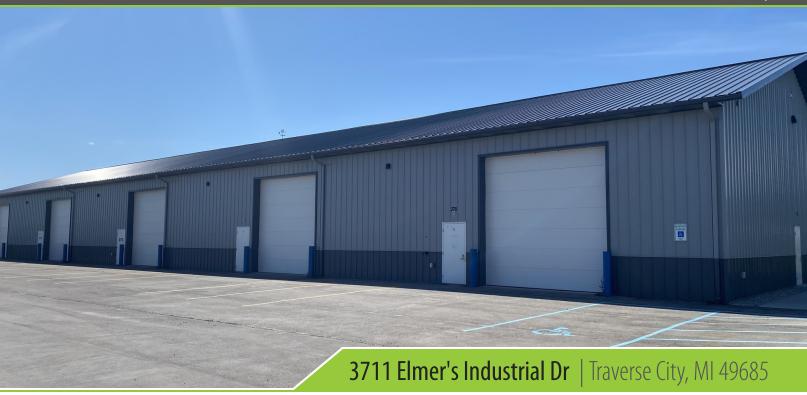

#### 3711 Elmer's Industrial Dr

executive summary

| AVAILABLE SF:   | UNIT C - 2,400 SF         |
|-----------------|---------------------------|
| LEASE RATE:     | \$1,800.00 PER MONTH (MG) |
| CEILING HEIGHT: | 16.0 FT                   |
| YEAR BUILT:     | 2018                      |
| ZONING:         | INDUSTRIAL                |

#### **PROPERTY OVERVIEW**

Light industrial flex building perfect for a variety of small businesses. This 2,400 SF unit is equipped one 14'x14' overhead door, one service door and 220V/100A electrical service. Unit is heated and has enhanced workshop lighting. The site consists of a large parking area with plenty of area to turn around large trucks.

#### **PROPERTY HIGHLIGHTS**

- 14' x 14' over head doors
- 16' ceilings
- Heated

| POPULATION                              | 5 MILES               | 10 MILES               | 15 MILES               |
|-----------------------------------------|-----------------------|------------------------|------------------------|
| Total Population                        | 37,962                | 82,612                 | 104,728                |
| Average Age                             | 40.8                  | 42.9                   | 43.3                   |
| Average Age (Male)                      | 38.7                  | 41.1                   | 41.9                   |
| Average Age (Female)                    | 43.6                  | 45.1                   | 45.1                   |
|                                         |                       |                        |                        |
|                                         |                       |                        |                        |
| HOUSEHOLDS & INCOME                     | 5 MILES               | 10 MILES               | 15 MILES               |
| HOUSEHOLDS & INCOME  Total Households   | <b>5 MILES</b> 17,473 | <b>10 MILES</b> 38,648 | <b>15 MILES</b> 49,773 |
|                                         |                       |                        |                        |
| Total Households                        | 17,473                | 38,648                 | 49,773                 |
| Total Households<br># of Persons per HH | 17,473<br>2.2         | 38,648                 | 49,773<br>2.1          |