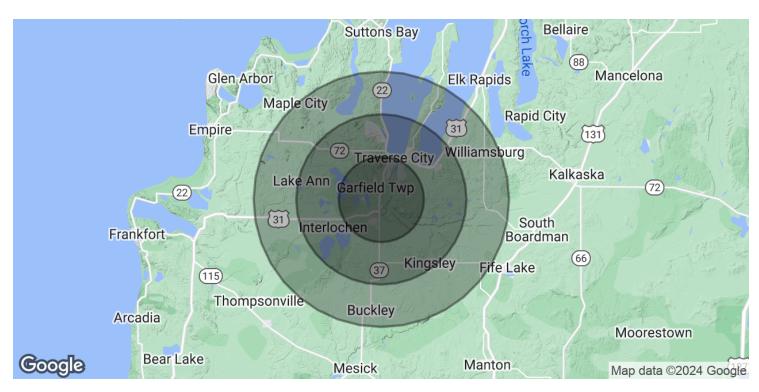

#### **PROPERTY HIGHLIGHTS**

- 14' x 14' over head doors
- 16' ceilings
- Heated

| POPULATION                              | 5 MILES               | 10 MILES               | 15 MILES               |
|-----------------------------------------|-----------------------|------------------------|------------------------|
| Total Population                        | 37,962                | 82,612                 | 104,728                |
| Average Age                             | 40.8                  | 42.9                   | 43.3                   |
| Average Age (Male)                      | 38.7                  | 41.1                   | 41.9                   |
| Average Age (Female)                    | 43.6                  | 45.1                   | 45.1                   |
|                                         |                       |                        |                        |
|                                         |                       |                        |                        |
| HOUSEHOLDS & INCOME                     | 5 MILES               | 10 MILES               | 15 MILES               |
| HOUSEHOLDS & INCOME  Total Households   | <b>5 MILES</b> 17,473 | <b>10 MILES</b> 38,648 | <b>15 MILES</b> 49,773 |
|                                         |                       |                        |                        |
| Total Households                        | 17,473                | 38,648                 | 49,773                 |
| Total Households<br># of Persons per HH | 17,473<br>2.2         | 38,648                 | 49,773<br>2.1          |