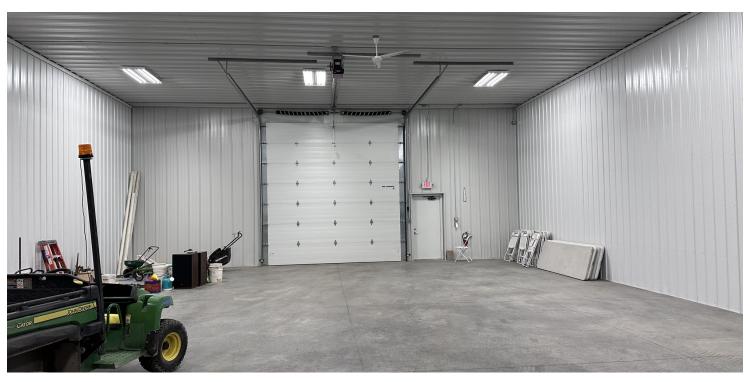

#### **PROPERTY OVERVIEW**

Light industrial flex building perfect for a variety of small businesses. This 2,400 SF unit is equipped one 14'x14' overhead door, one service door and 220V/100A electrical service. Unit is heated and has enhanced workshop lighting. The site consists of a large parking area with plenty of area to turn around large trucks.

#### **PROPERTY HIGHLIGHTS**

- 14' x 14' over head doors
- 16' ceilings
- Heated

| POPULATION                              | 5 MILES               | 10 MILES               | 15 MILES               |
|-----------------------------------------|-----------------------|------------------------|------------------------|
| Total Population                        | 37,962                | 82,612                 | 104,728                |
| Average Age                             | 40.8                  | 42.9                   | 43.3                   |
| Average Age (Male)                      | 38.7                  | 41.1                   | 41.9                   |
| Average Age (Female)                    | 43.6                  | 45.1                   | 45.1                   |
|                                         |                       |                        |                        |
|                                         |                       |                        |                        |
| HOUSEHOLDS & INCOME                     | 5 MILES               | 10 MILES               | 15 MILES               |
| HOUSEHOLDS & INCOME  Total Households   | <b>5 MILES</b> 17,473 | <b>10 MILES</b> 38,648 | <b>15 MILES</b> 49,773 |
|                                         |                       |                        |                        |
| Total Households                        | 17,473                | 38,648                 | 49,773                 |
| Total Households<br># of Persons per HH | 17,473<br>2.2         | 38,648                 | 49,773<br>2.1          |