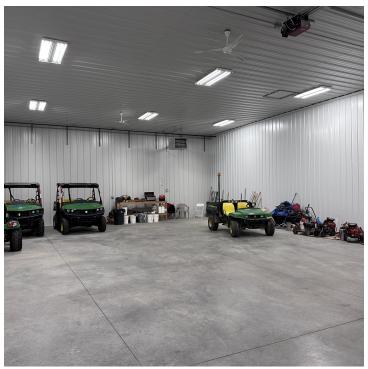

#### **PROPERTY OVERVIEW**

Light industrial flex building perfect for a variety of small businesses. This 2,400 SF unit is equipped one 14'x14' overhead door, one service door and 220V/100A electrical service. Unit is heated and has enhanced workshop lighting. The site consists of a large parking area with plenty of area to turn around large trucks.

#### **PROPERTY HIGHLIGHTS**

- 14' x 14' over head doors
- 16' ceilings
- Heated

| POPULATION                              | 5 MILES               | 10 MILES               | 15 MILES               |
|-----------------------------------------|-----------------------|------------------------|------------------------|
| Total Population                        | 37,962                | 82,612                 | 104,728                |
| Average Age                             | 40.8                  | 42.9                   | 43.3                   |
| Average Age (Male)                      | 38.7                  | 41.1                   | 41.9                   |
| Average Age (Female)                    | 43.6                  | 45.1                   | 45.1                   |
|                                         |                       |                        |                        |
|                                         |                       |                        |                        |
| HOUSEHOLDS & INCOME                     | 5 MILES               | 10 MILES               | 15 MILES               |
| HOUSEHOLDS & INCOME  Total Households   | <b>5 MILES</b> 17,473 | <b>10 MILES</b> 38,648 | <b>15 MILES</b> 49,773 |
|                                         |                       |                        |                        |
| Total Households                        | 17,473                | 38,648                 | 49,773                 |
| Total Households<br># of Persons per HH | 17,473<br>2.2         | 38,648                 | 49,773<br>2.1          |