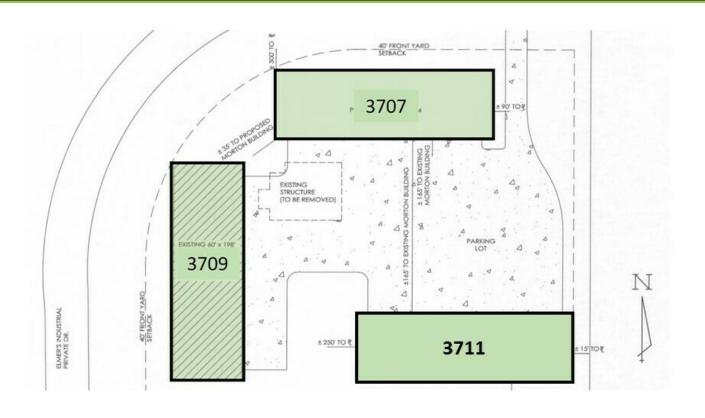

#### 3711 Elmer's Industrial Dr

executive summary

| AVAILABLE SF:   | UNIT C - 2,400 SF         |
|-----------------|---------------------------|
| LEASE RATE:     | \$1,800.00 PER MONTH (MG) |
| CEILING HEIGHT: | 16.0 FT                   |
| YEAR BUILT:     | 2018                      |
| ZONING:         | INDUSTRIAL                |

#### **PROPERTY OVERVIEW**

Light industrial flex building perfect for a variety of small businesses. This 2,400 SF unit is equipped one 14'x14' overhead door, one service door and 220V/100A electrical service. Unit is heated and has enhanced workshop lighting. The site consists of a large parking area with plenty of area to turn around large trucks.