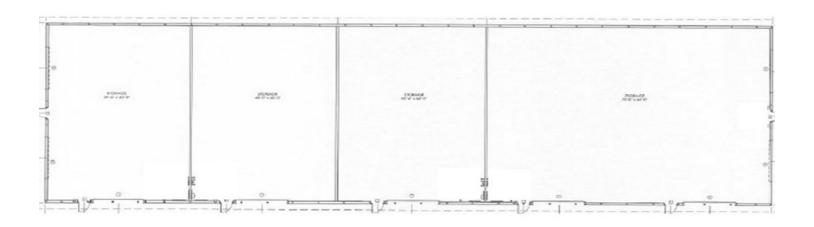

#### 3711 Elmer's Industrial Dr

executive summary

| AVAILABLE SF:   | UNIT C - 2,400 SF         |
|-----------------|---------------------------|
| LEASE RATE:     | \$1,800.00 PER MONTH (MG) |
| CEILING HEIGHT: | 16.0 FT                   |
| YEAR BUILT:     | 2018                      |
| ZONING:         | INDUSTRIAL                |

#### **PROPERTY OVERVIEW**

Light industrial flex building perfect for a variety of small businesses. This 2,400 SF unit is equipped one 14'x14' overhead door, one service door and 220V/100A electrical service. Unit is heated and has enhanced workshop lighting. The site consists of a large parking area with plenty of area to turn around large trucks.

#### **PROPERTY HIGHLIGHTS**

- 14' x 14' over head doors
- 16' ceilings
- Heated

| POPULATION                              | 5 MILES               | 10 MILES               | 15 MILES               |
|-----------------------------------------|-----------------------|------------------------|------------------------|
| Total Population                        | 37,962                | 82,612                 | 104,728                |
| Average Age                             | 40.8                  | 42.9                   | 43.3                   |
| Average Age (Male)                      | 38.7                  | 41.1                   | 41.9                   |
| Average Age (Female)                    | 43.6                  | 45.1                   | 45.1                   |
|                                         |                       |                        |                        |
|                                         |                       |                        |                        |
| HOUSEHOLDS & INCOME                     | 5 MILES               | 10 MILES               | 15 MILES               |
| HOUSEHOLDS & INCOME  Total Households   | <b>5 MILES</b> 17,473 | <b>10 MILES</b> 38,648 | <b>15 MILES</b> 49,773 |
|                                         |                       |                        |                        |
| Total Households                        | 17,473                | 38,648                 | 49,773                 |
| Total Households<br># of Persons per HH | 17,473<br>2.2         | 38,648                 | 49,773<br>2.1          |