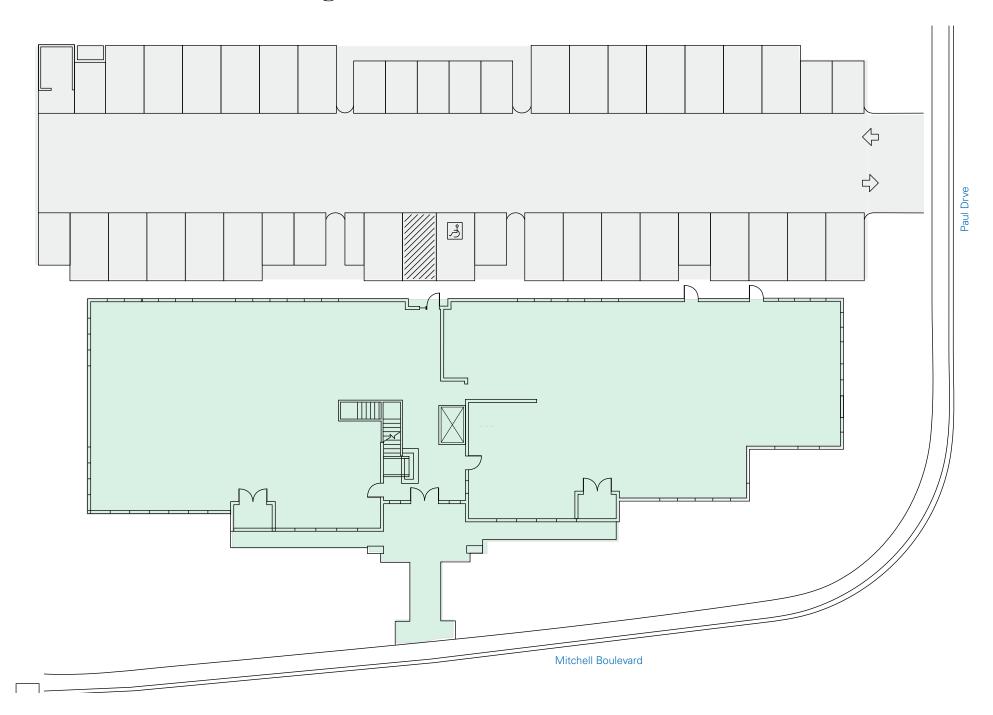

fael, off Redwood Highway to Mitchell Boulevard with easy access to Hwy-101.

#### ZONING:

LI/O = LI/O (Light Industrial/Office District) City of San Rafael

#### **HIGHLIGHTS**:

- ±41 on-site parking spaces
- Expansive glass-line
- 9' ceilings
- Private exterior entrances
- Best office space in Northgate Industrial Park



LJ's Deli, Westamerica Bank, Redwood Cafe, Red Whale Coffee,Postal Place, Northgate Florist, Ultimate Self Defense Studio, Bank of America, Sakura Sushi, Mulberry Street Pizzeria, Smith Ranch Deli and Cafe



### Floor Plan - First Floor

(CAN DELIVER THE TOTAL SQUARE FOOTAGE OF ±2,333 RSF)



Mitchell Boulevard



### Floor Plan - Second Floor

(CAN DELIVER THE TOTAL SQUARE FOOTAGE OF ±7,452 RSF)



Suite 200 ±2,714 RSF

Suite 201 ±4,738 RSF

## Site Plan & Parking



## Photo Gallery





### Amenities Map



#### **Location Map**





## **Demographics 2024**

| 2024          | 1 Mile    | 3 Miles   | 5 Miles   |
|---------------|-----------|-----------|-----------|
| Population    | 9,609     | 55,532    | 131,626   |
| Households    | 3,953     | 22,320    | 51,606    |
| Avg HH Income | \$129,729 | \$142,733 | \$146,913 |

### Traffic

| Hwy-101           |                 | 178,252 |
|-------------------|-----------------|---------|
| Lucas Valley Road |                 | 180,624 |
| Redwood Hwy       | Mitchell Blvd N | 8,710   |

#### 65 Mitchell Boulevard San Rafael, California

#### Exclusive agents:

Jerry Suyderhoud Senior Managing Director

t 415-526-7660 jerry.suyderhoud@nmrk.com CA DRE #00633998 JOE MCCALLUM

Associate

t 415-526-7672 j