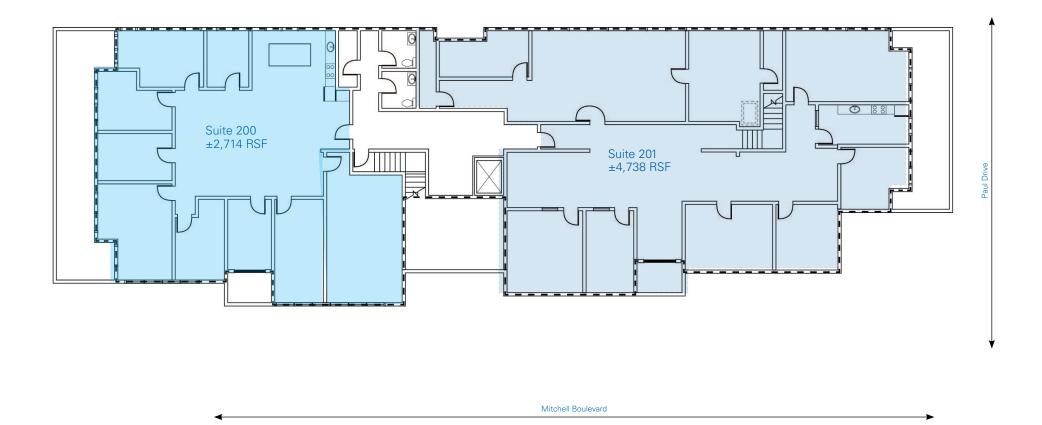

#### **SECOND FLOOR - SUITE SIZES:**

Suite 200 ±2,714 RSF Suite 201 ±4,738 RSF (SPACES CAN COMBINE TO ±7,452 RSF)

### Floor Plan - Second Floor

(CAN DELIVER THE TOTAL SQUARE FOOTAGE OF ±7,452 RSF)

Suite 200 ±2,714 RSF

Suite 201 ±4,738 RSF