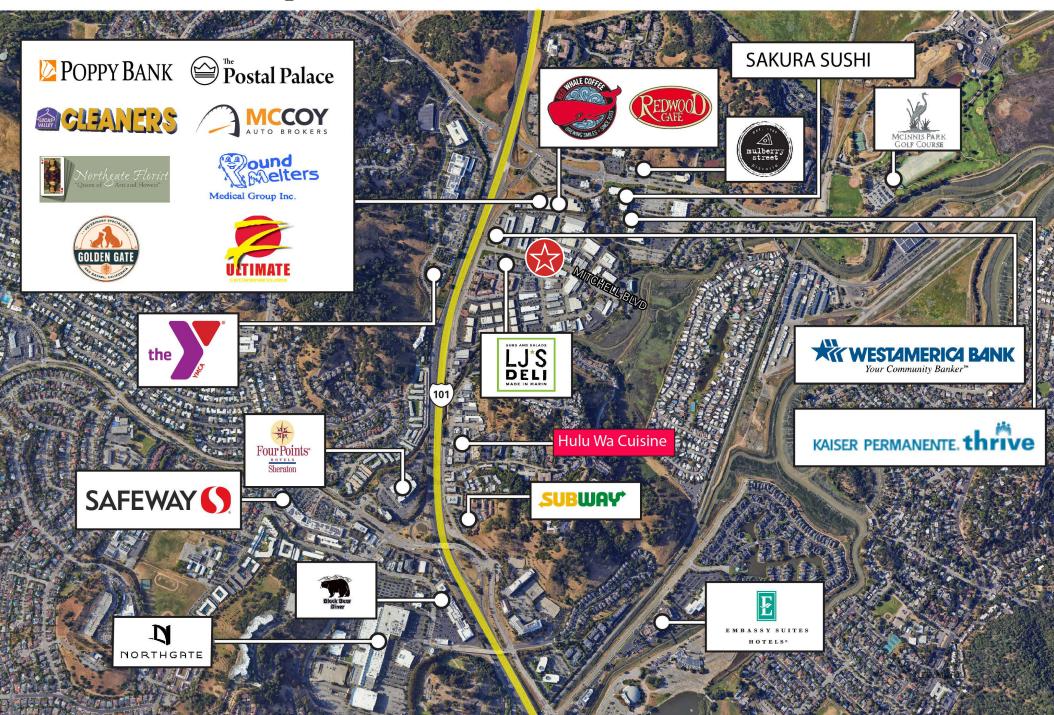

vard with easy access to Hwy-101.

#### ZONING:

LI/O = LI/O (Light Industrial/Office District) City of San Rafael

#### **HIGHLIGHTS**:

- ±41 on-site parking spaces
- Expansive glass-line
- 9' ceilings
- Private exterior entrances
- Best office space in Northgate Industrial Park



LJ's Deli, Westamerica Bank, Redwood Cafe, Red Whale Coffee,Postal Place, Northgate Florist, Ultimate Self Defense Studio, Bank of America, Sakura Sushi, Mulberry Street Pizzeria, Smith Ranch Deli and Cafe



### Floor Plan - First Floor

(CAN DELIVER THE TOTAL SQUARE FOOTAGE OF ±2,333 RSF)



Mitchell Boulevard



### Floor Plan - Second Floor

(CAN DELIVER THE TOTAL SQUARE FOOTAGE OF ±7,452 RSF)



Suite 200 ±2,714 RSF

Suite 201 ±4,738 RSF

## Site Plan & Parking



## Photo Gallery





### Amenities Map



#### **Location Map**





## **Demographics 2024**

| 2024          | 1 Mile    | 3 Miles   | 5 Miles   |
|---------------|-----------|-----------|-----------|
| Population    | 9,609     | 55,532    | 131,626   |
| Households    | 3,953     | 22,320    | 51,606    |
| Avg HH Income | \$129,729 | \$142,733 | \$146,913 |

### Traffic

| Hwy-101           |                 | 178,252 |
|-------------------|-----------------|---------|
| Lucas Valley Road |                 | 180,624 |
| Redwood Hwy       | Mitchell Blvd N | 8,710   |

#### 65 Mitchell Boulevard San Rafael, California

#### Exclusive agents:

Jerry Suyderhoud Senior Managing Director

t 415-526-7660 jerry.suyderhoud@nmrk.com CA DRE #00633998 JOE MCCALLUM

Associate

t 415-526-7672 joe.mccallum@nmrk.com CA DRE #02048815

tisi