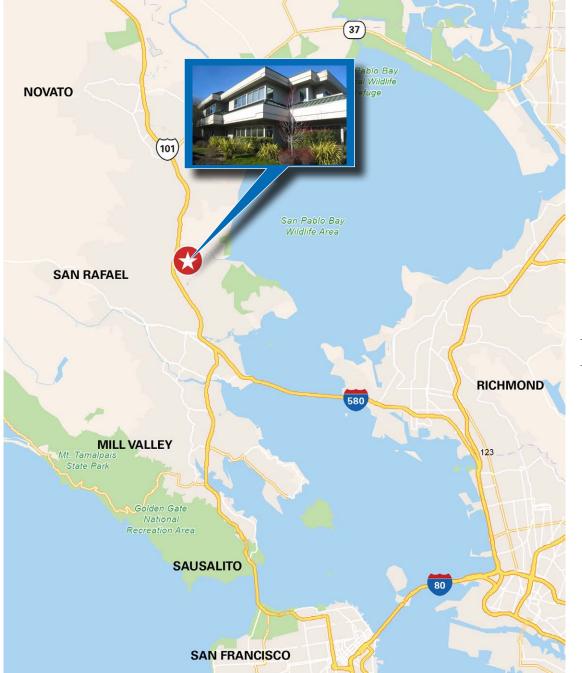

#### LOCATION:

North San Rafael, off Redwood Highway to Mitchell Boulevard with easy access to Hwy-101.

#### **Location Map**