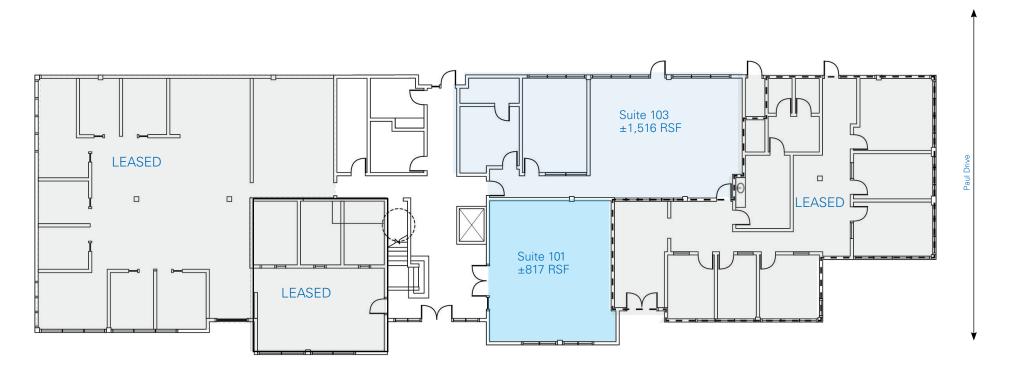

# 65 Mitchell Boulevard

SAN RAFAEL, CALIFORNIA

LEASE RATE: \$2.50/RSF/Month, Full Service

**BUILDING SIZE** ±16,000 SF

FIRST FLOOR - SUITE SIZES: Suite 101 ±817 RSF Suite 103 ±1,516 RSF (SPACES CAN COMBINE TO ±2,333 RSF)

### Floor Plan - First Floor

(CAN DELIVER THE TOTAL SQUARE FOOTAGE OF ±2,333 RSF)

Mitchell Boulevard