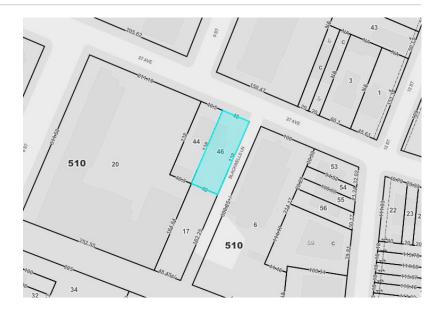

#### **PROPERTY INFORMATION**

|                | 9-06 27th Ave |
|----------------|---------------|
| Area           | Astoria       |
| Block/Lot      | 510/46        |
| Lot Dimensions | 48x138        |
| Lot Sq. Ft.    | 6,624         |
|                |               |

### **PROPERTY DESCRIPTION**

The property at 9-06 27th Avenue, Astoria, NY 11102, offers a prime development opportunity in one of Queens' most desirable submarkets. The 6,624 Sq. Ft. lot includes a 2,300 Sq. Ft. residential building, which is currently vacant. The property's lot dimensions are 48' x 138' & it is situated on a corner lot. Zoned R6, the property allows for the construction of a 25,834 Sq. Ft. residential building utilizing the UAP program or a 14,572 Sq. Ft. building for 100% market-rate apartments.

### **PROPERTY HIGHLIGHTS**

- 6,624 Sq. Ft. corner lot with a 2,300 Sq. Ft. vacant residential building
- Zoned R6, allowing 25,834 Sq. Ft. with UAP or 14,572 Sq. Ft. for marketrate apartments
- Lot dimensions are 48' x 138'
- Surrounded by new developments in a high-demand area
- Condo sellouts projected to exceed \$1,000 per Sq. Ft.
- Rental pricing in the area estimated at ~\$65 per Sq. Ft.