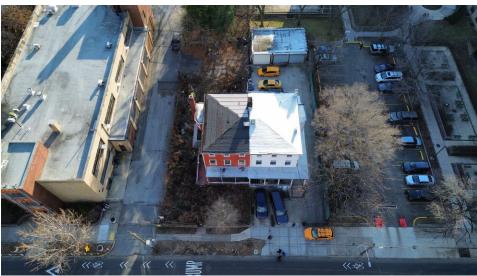

d Value | \$37,549 |
|----------------|----------|
| Tax Rate       | 20.085%  |
| Gross Taxes    | \$7,542  |

#### **ZONING INFORMATION**

| Zoning District                      | R6 NS  |
|--------------------------------------|--------|
| Base Floor Area Ratio (FAR)          | 2.2    |
| Residential Buildable Sq. Ft.        | 14,572 |
| Commercial FAR                       | -      |
| Commercial Buildable Sq. Ft.         | -      |
| UAP FAR                              | 3.9    |
| UAP Buildable Sq. Ft.                | 25,834 |
| Community Facility FAR               | 4.8    |
| Community Facility Buildable Sq. Ft. | 31,795 |
| Industrial FAR                       | -      |
| Industrial Buildable Sq. Ft.         | -      |





## SITE PICTURES & SURVEY





# **MORE PICTURES**









## **ADVISORY TEAM**



Alexandre Goulet Partner Ag@landairnyc.com (212) 920-7658



Anand Melwani Partner AM@landairnyc.com (516) 658-1222



Dean Abouelhassan Senior Associate da@landairnyc.com (516) 532-5385