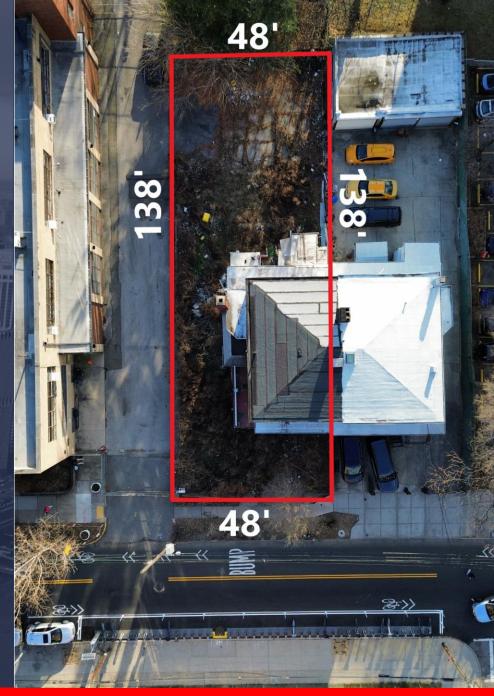

### **PROPERTY DESCRIPTION**

The property at 9-06 27th Avenue, Astoria, NY 11102, offers a prime development opportunity in one of Queens' most desirable submarkets. The 6,624 Sq. Ft. lot includes a 2,300 Sq. Ft. residential building, which is currently vacant. The property's lot dimensions are 48' x 138' & it is situated on a corner lot. Zoned R6, the property allows for the construction of a 25,834 Sq. Ft. residential building utilizing the UAP program or a 14,572 Sq. Ft. building for 100% market-rate apartments.

### **PROPERTY HIGHLIGHTS**

- 6,624 Sq. Ft. corner lot with a 2,300 Sq. Ft. vacant residential building
- Zoned R6, allowing 25,834 Sq. Ft. with UAP or 14,572 Sq. Ft. for marketrate apartments
- Lot dimensions are 48' x 138'
- Surrounded by new developments in a high-demand area
- Condo sellouts projected to exceed \$1,000 per Sq. Ft.
- Rental pricing in the area estimated at ~\$65 per Sq. Ft.

### OFFERING SUMMARY

| Sale Price:                             | \$4,000,000 |
|-----------------------------------------|-------------|
| Lot ft <sup>2</sup> :                   | 6,624       |
| Lot Dimensions:                         | 48' x 138'  |
| Corner/Midblock:                        | Corner      |
| Zoning District                         | R6          |
| Residential BSF:                        | 12,572      |
| UAP BSF:                                | 25,834      |
| UAP Price Per Buildable ft <sup>2</sup> | \$155       |
| Tenancy:                                | Vacant      |

#### **PROPERTY INFORMATION**

|                | 9-06 27th Ave |
|----------------|---------------|
| Area           | Astoria       |
| Block/Lot      | 510/46        |
| Lot Dimensions | 48x138        |
| Lot Sq. Ft.    | 6,624         |
|                |               |