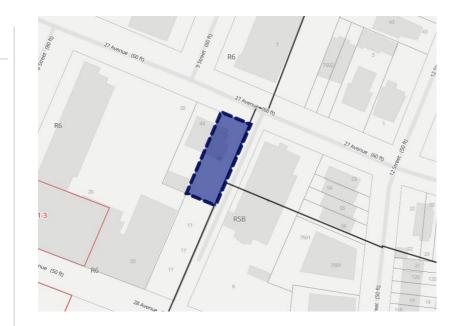

### **PROPERTY DESCRIPTION**

The property at 9-06 27th Avenue, Astoria, NY 11102, offers a prime development opportunity in one of Queens' most desirable submarkets. The 6,624 Sq. Ft. lot includes a 2,300 Sq. Ft. residential building, which is currently vacant. The property's lot dimensions are 48' x 138' & it is situated on a corner lot. Zoned R6, the property allows for the construction of a 25,834 Sq. Ft. residential building utilizing the UAP program or a 14,572 Sq. Ft. building for 100% market-rate apartments.

#### **ZONING INFORMATION**

| Zoning District                      | R6 NS  |
|--------------------------------------|--------|
| Base Floor Area Ratio (FAR)          | 2.2    |
| Residential Buildable Sq. Ft.        | 14,572 |
| Commercial FAR                       | -      |
| Commercial Buildable Sq. Ft.         | -      |
| UAP FAR                              | 3.9    |
| UAP Buildable Sq. Ft.                | 25,834 |
| Community Facility FAR               | 4.8    |
| Community Facility Buildable Sq. Ft. | 31,795 |
| Industrial FAR                       | -      |
| Industrial Buildable Sq. Ft.         | -      |