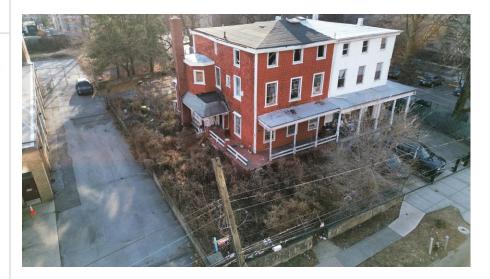

### **PROPERTY DESCRIPTION**

The property at 9-06 27th Avenue, Astoria, NY 11102, offers a prime development opportunity in one of Queens' most desirable submarkets. The 6,624 Sq. Ft. lot includes a 2,300 Sq. Ft. residential building, which is currently vacant. The property's lot dimensions are 48' x 138' & it is situated on a corner lot. Zoned R6, the property allows for the construction of a 25,834 Sq. Ft. residential building utilizing the UAP program or a 14,572 Sq. Ft. building for 100% market-rate apartments.

## SITE PICTURES & SURVEY