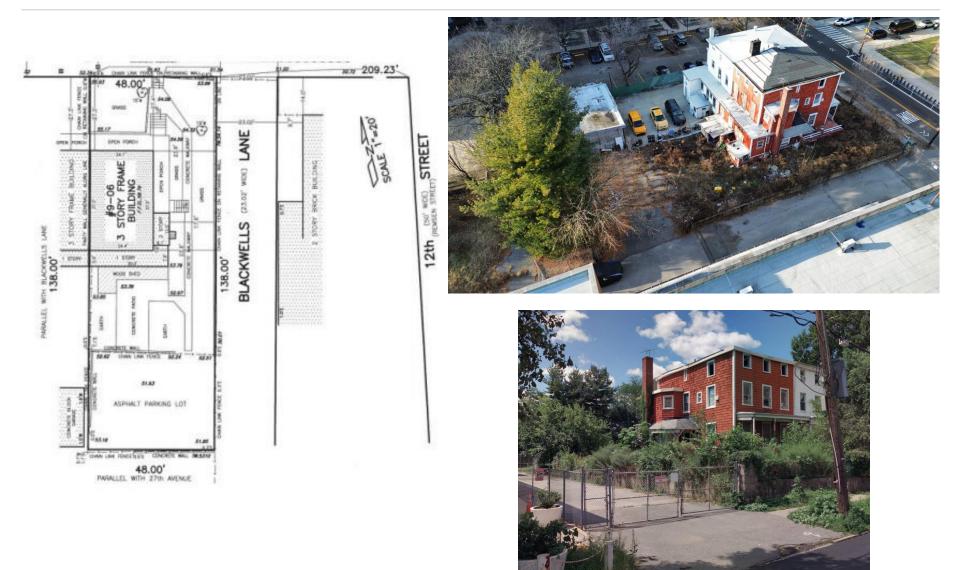

## SITE PICTURES & SURVEY

### **PROPERTY DESCRIPTION**

The property at 9-06 27th Avenue, Astoria, NY 11102, offers a prime development opportunity in one of Queens' most desirable submarkets. The 6,624 Sq. Ft. lot includes a 2,300 Sq. Ft. residential building, which is currently vacant. The property's lot dimensions are 48' x 138' & it is situated on a corner lot. Zoned R6, the property allows for the construction of a 25,834 Sq. Ft. residential building utilizing the UAP program or a 14,572 Sq. Ft. building for 100% market-rate apartments.

### **PROPERTY HIGHLIGHTS**

- 6,624 Sq. Ft. corner lot with a 2,300 Sq. Ft. vacant residential building
- Zoned R6, allowing 25,834 Sq. Ft. with UAP or 14,572 Sq. Ft. for marketrate apartments
- Lot dimensions are 48' x 138'
- Surrounded by new developments in a high-demand area
- Condo sellouts projected to exceed \$1,000 per Sq. Ft.
- Rental pricing in the area estimated at ~\$65 per Sq. Ft.