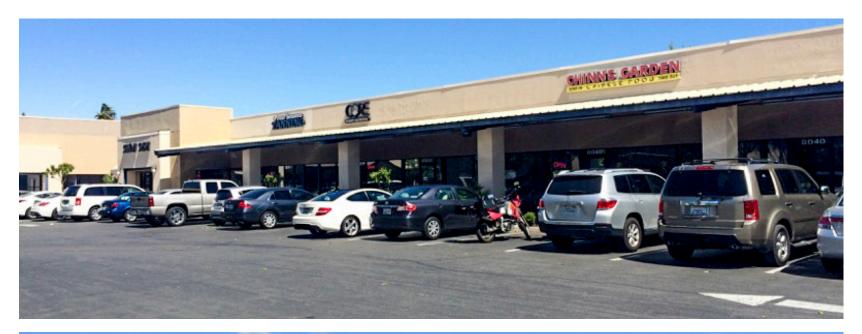

#### **Property Description:**

Parkwood Plaza Shopping Center is located at the northeast corner of Cedar & Nees in Fresno, CA. Adjacent restaurants are Jack in the Box and DiCicco's Italian Food. The center is located in an extremely dense residential market providing Parkwood Plaza with consistently high traffic counts of 93,298 cars per day.

Parkwood Plaza offers a range of available retail pad and shop space to accommodate a variety of different tenant uses.