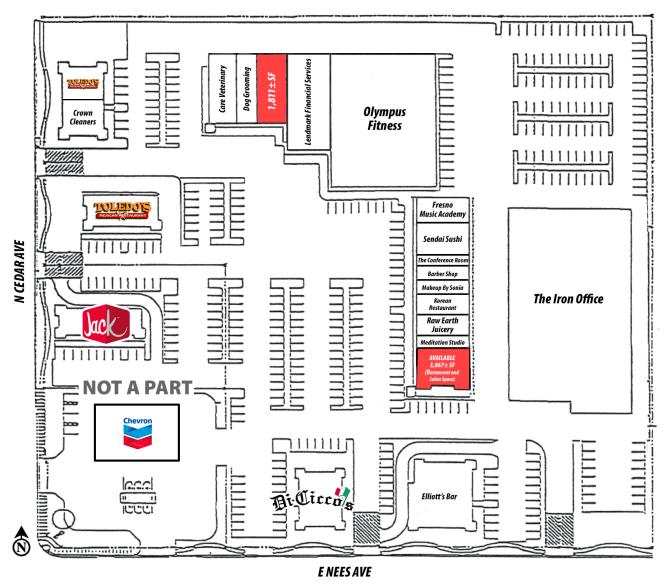

#### Parkwood Plaza Shopping Center Availability Site Plan

Site plan is not to scale nor an accurate representation of exact parking stall locations and counts.

National retailers in the area include Vons, Rite Aid, Jack in the Box, Big 5, and Ace Hardware.

Available Space: See Site Plan

**Lease Rate:** Please contact agent for more details.