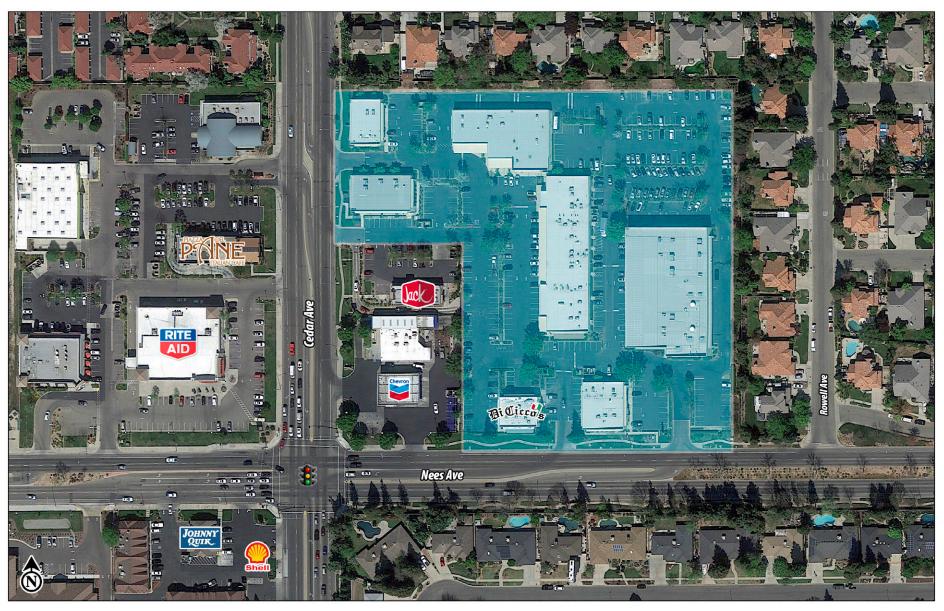

resentation of exact parking stall locations and counts.

#### RETAIL CALIFORNIA Commercial Real Estate Brokerage





7480 North Palm Avenue, Suite 101 • Fresno, California 93711 • 🕑 559 256-1700 • Ē 559 256-7238 • www.retailcalifornia.com

This information is given with the understanding that all negotiations relating to the purchase, renting or leasing of the property described herein shall be conducted through this office. The information included here, while not guaranteed, has been secured from sources we believe to be reliable. Each investor is encouraged to have a C.P.A. and/or financial advisor make an independent projection. ©2024 Retail California. All rights reserved.

#### RETAIL CALIFORNIA Commercial Real Estate Brokerage

#### **Parkwood Plaza Shopping Center Site Aerial**



#### **Parkwood Plaza Proximity Aerial**