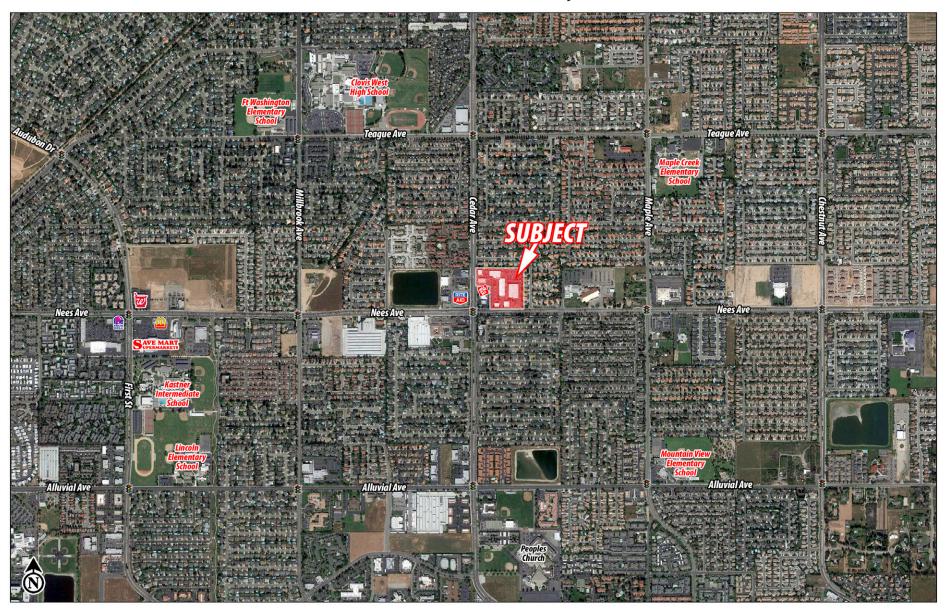

#### **Property Highlights:**

The location is surrounded by many Fresno Unified schools within one mile, including Clovis West High School, Ft. Washington Elementary, Kastner Elementary, Lincoln Elementary, Maple Creek Elementary, and Mountain View Elementary schools.

#### **Parkwood Plaza Proximity Aerial**