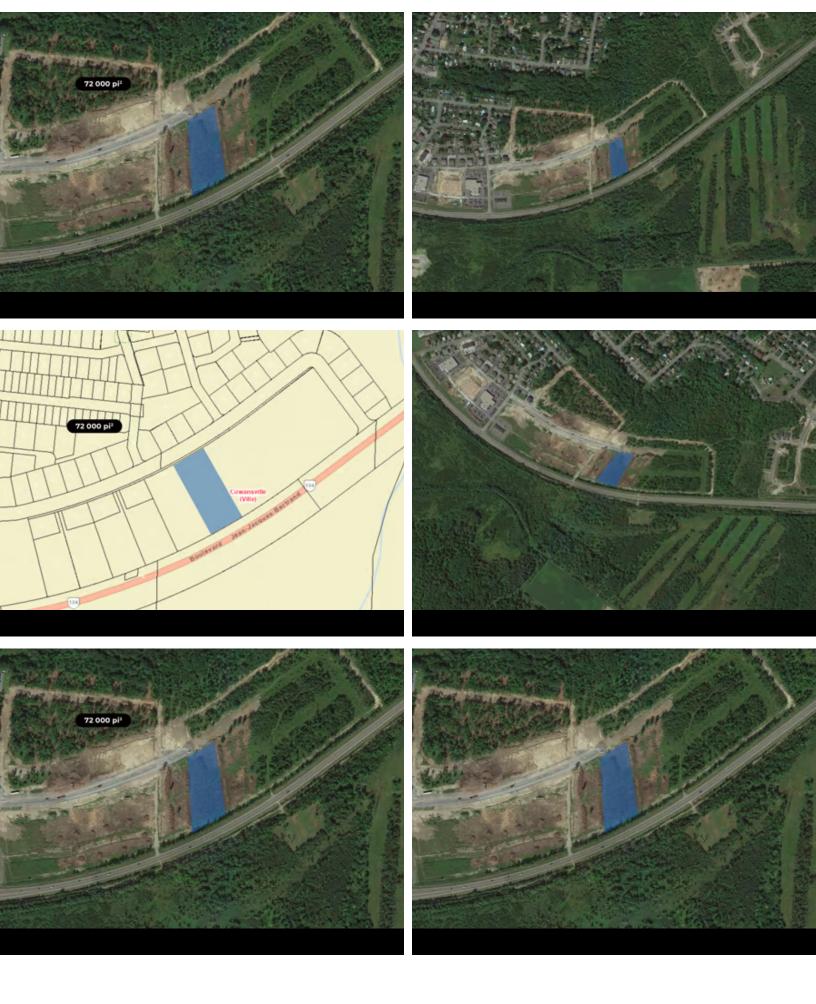

# LAND DESCRIPTION

LAND FOR SALE of more than 72,000 square feet for a multi-residential project of 32 units. This land is part of a larger piece of land and must be subdivided by the seller. Four similar independently subdivided projects have been approved on this large lot, two of which have already been built and leased. The seller can accompany the buyer for a first meeting with the city.

#### AREA

72 000 SQ. Ft.

Louis-Joseph-Papineau, Cowansville

#### CADASTRAL NUMBER

Lot #6, subdivise 6 592 541