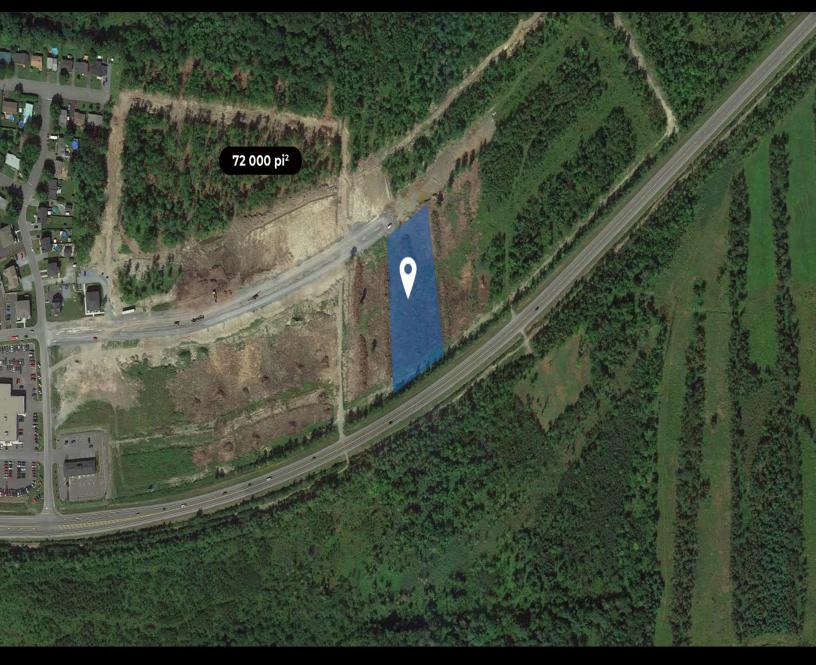

# LAND DESCRIPTION

LAND FOR SALE of more than 72,000 square feet for a multi-residential project of 32 units. This land is part of a larger piece of land and must be subdivided by the seller. Four similar independently subdivided projects have been approved on this large lot, two of which have already been built and leased. The seller can accompany the buyer for a first meeting with the city.

#### AREA

72 000 SQ. Ft.

Louis-Joseph-Papineau, Cowansville

#### CADASTRAL NUMBER

Lot #6, subdivise 6 592 541