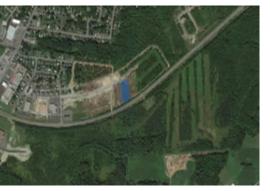

# LAND DESCRIPTION

LAND FOR SALE of more than 72,000 square feet for a multi-residential project of 32 units. This land is part of a larger piece of land and must be subdivided by the seller. Four similar independently subdivided projects have been approved on this large lot, two of which have already been built and leased. The seller can accompany the buyer for a first meeting with the city.

#### AREA

72 000 SQ. Ft.

Louis-Joseph-Papineau, Cowansville

#### CADASTRAL NUMBER

Lot #6, subdivise 6 592 541