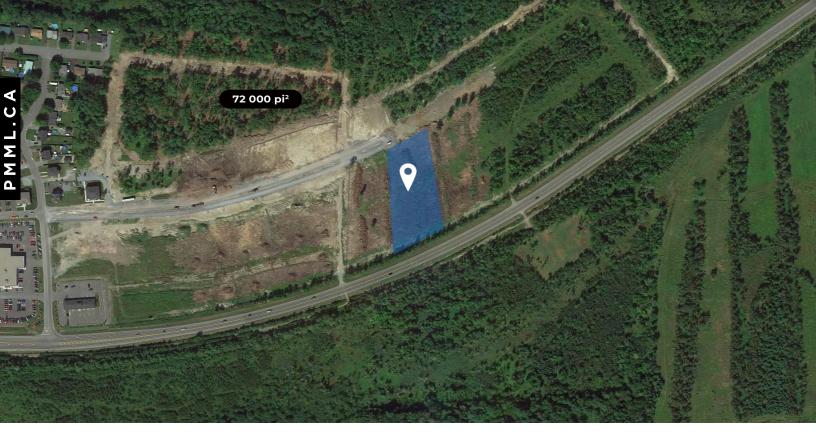

# LAND DESCRIPTION

LAND FOR SALE of more than 72,000 square feet for a multi-residential project of 32 units. This land is part of a larger piece of land and must be subdivided by the seller. Four similar independently subdivided projects have been approved on this large lot, two of which have already been built and leased. The seller can accompany the buyer for a first meeting with the city.

#### AREA

72 000 SQ. Ft.

Louis-Joseph-Papineau, Cowansville