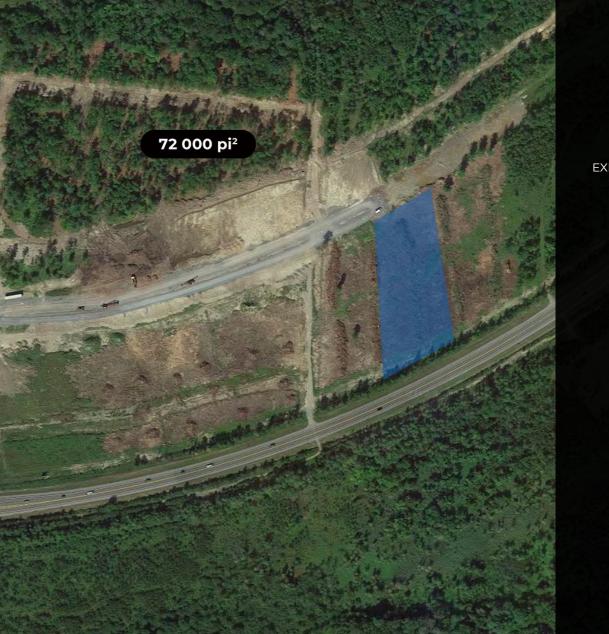

# LAND DESCRIPTION

LAND FOR SALE of more than 72,000 square feet for a multi-residential project of 32 units. This land is part of a larger piece of land and must be subdivided by the seller. Four similar independently subdivided projects have been approved on this large lot, two of which have already been built and leased. The seller can accompany the buyer for a first meeting with the city.

#### AREA

72 000 SQ. Ft.

Louis-Joseph-Papineau, Cowansville

#### CADASTRAL NUMBER

Lot #6, subdivise 6 592 541