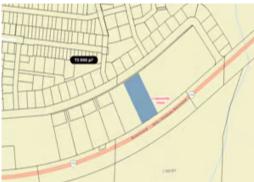

# LAND DESCRIPTION

LAND FOR SALE of more than 72,000 square feet for a multi-residential project of 32 units. This land is part of a larger piece of land and must be subdivided by the seller. Four similar independently subdivided projects have been approved on this large lot, two of which have already been built and leased. The seller can accompany the buyer for a first meeting with the city.

#### AREA

72 000 SQ. Ft.

Louis-Joseph-Papineau, Cowansville

#### CADASTRAL NUMBER

Lot #6, subdivise 6 592 541