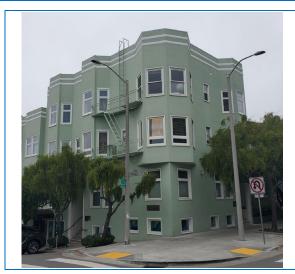

## 2201 Webster Street at Clay Street

| San Francisco, Cali   | an Francisco, California 94115                                                                                        |  |  |
|-----------------------|-----------------------------------------------------------------------------------------------------------------------|--|--|
| Property Type:        | Medical and Dental Office                                                                                             |  |  |
| Location:             | Located on northwest corner of Clay and Webster Streets on campus at CPMC Pacific Heights. Steps from Fillmore Street |  |  |
| Property Description: | Charming space in heart of Pacific Heights.10,000 sf three-story medical/dental building                              |  |  |