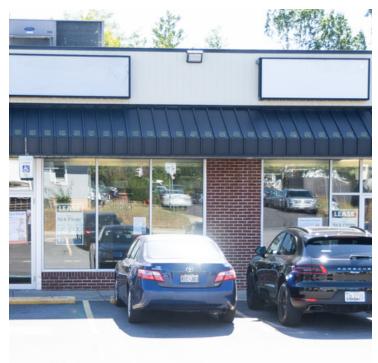

## HALETHORPE SHOPPING CENTER

1305 Francis Avenue, Baltimore, MD 21227

#### **PROPERTY OVERVIEW**

2 Units and Lower Level storage space available in retail strip known as Halethorpe Shopping Center. Conveniently located in the home of Clipper City Brewing Co. and Guinness Brewery & Barrell House. Less than .3 miles from MARC-Penn Halethorpe station. Ideal for office and retail use. Can be contiguous.

#### **PROPERTY HIGHLIGHTS**

- Lower Level storage unit has roll door and walk-in level entry in rear
- Well established, 7-Eleven anchored 7-unit neighborhood shopping strip
- Only shopping center in neighborhood within US-1, I-95, I-195 corridor
- 188 ft Francis Ave frontage with signage
- 6 Minute walk to Halethorpe station (MARC)