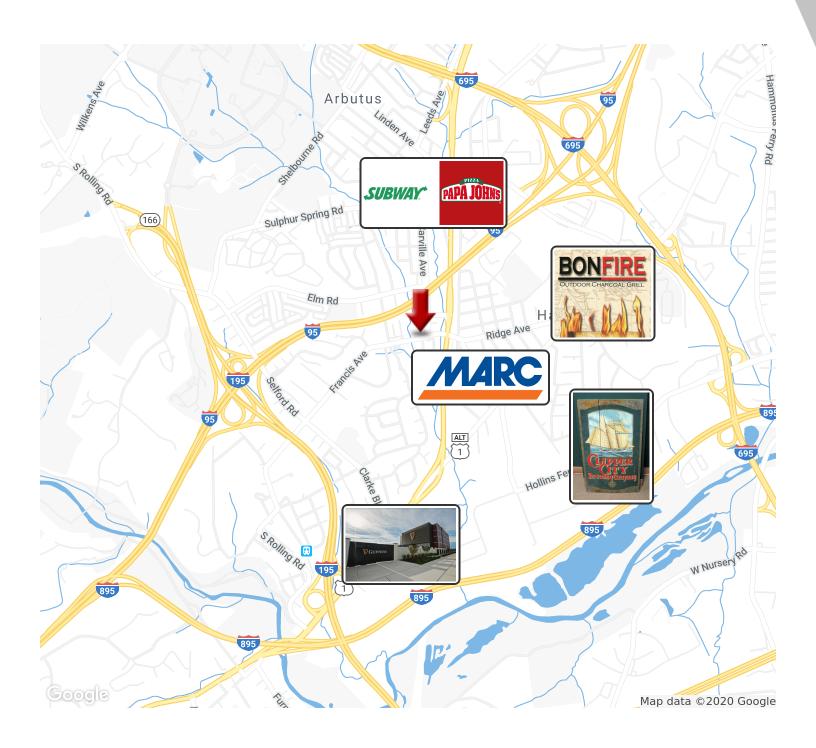

#### **PROPERTY OVERVIEW**

2 Units and Lower Level storage space available in retail strip known as Halethorpe Shopping Center. Conveniently located in the home of Clipper City Brewing Co. and Guinness Brewery & Barrell House. Less than .3 miles from MARC-Penn Halethorpe station. Ideal for office and retail use. Can be contiguous.

#### **PROPERTY HIGHLIGHTS**

- Lower Level storage unit has roll door and walk-in level entry in rear
- Well established, 7-Eleven anchored 7-unit neighborhood shopping strip
- Only shopping center in neighborhood within US-1, I-95, I-195 corridor
- 188 ft Francis Ave frontage with signage
- 6 Minute walk to Halethorpe station (MARC)