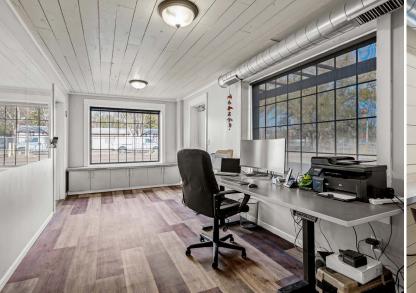

**OFFICES** 

SHOPS

Subject is zoned general business offering multiple options for site, current use being construction & automotive. Lot is .51 acres, shop is 5499 SF w/2 shops (2 separate gas meters), 3 baths (1 - 3/4 & 2 - 1/2), 3 dedicated offices, kitchenette & multiple interior storage areas. 17' high ceilings in shop & 3 overhead doors w/concrete exterior parking slabs all 12' wide ranging from 12',13' & 14' high. Parking available inside & outside of the fully fenced crushed asphalt yard w/an automatic gate. Forced air & central AC in offices w/overhead radiant heat in shops. 208 3 phase electrical on private water & sewer w/natural gas. Be less than 2.5 miles from 35W & visible w/over 9400K daily DOT traffic count.