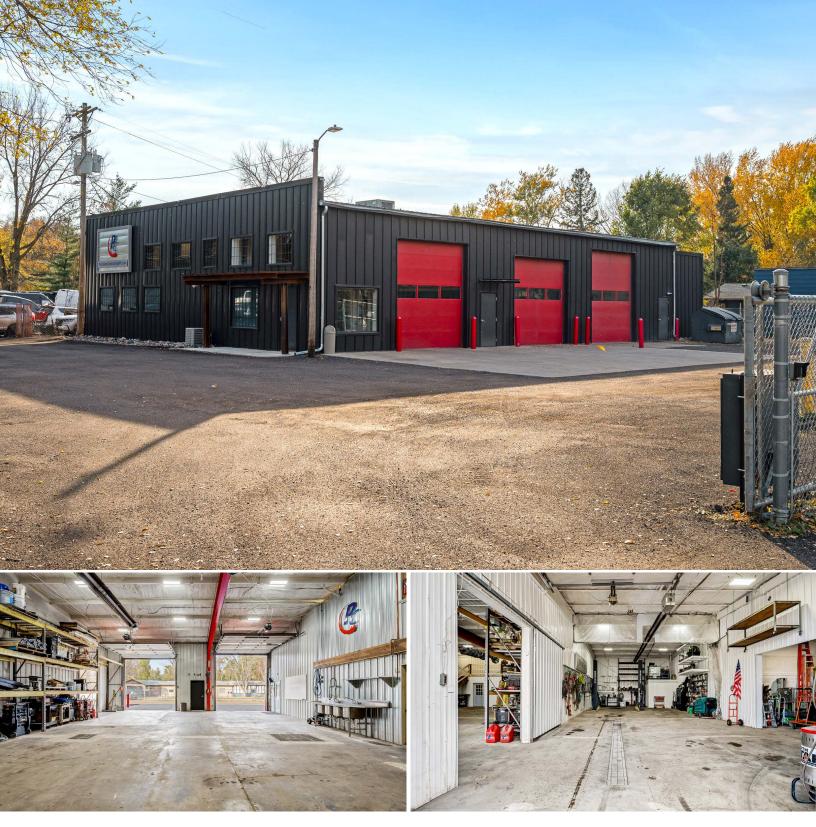

**OFFICES** 

SHOPS

Subject is zoned general business offering multiple options for site, current use being construction & automotive. Lot is .51 acres, shop is 5499 SF w/2 shops (2 separate gas meters), 3 baths (1 - 3/4 & 2 - 1/2), 3 dedicated offices, kitchenette & multiple interior storage areas. 17' high ceilings in shop & 3 overhead doors w/concrete exterior parking slabs all 12' wide ranging from 12',13' & 14' high. Parking available inside & outside of the fully fenced crushed asphalt yard w/an automatic gate. Forced air & central AC in offices w/overhead radiant heat in shops. 208 3 phase electrical on private water & sewer w/natural gas. Be less than 2.5 miles from 35W & visible w/over 9400K daily DOT traffic count.