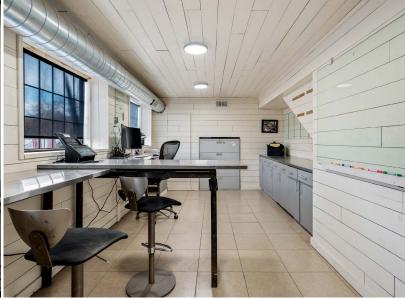

**OFFICES** 

SHOPS

Subject is zoned general business offering multiple options for site, current use being construction & automotive. Lot is .51 acres, shop is 5499 SF w/2 shops (2 separate gas meters), 3 baths (1 - 3/4 & 2 - 1/2), 3 dedicated offices, kitchenette & multiple interior storage areas. 17' high ceilings in shop & 3 overhead doors w/concrete exterior parking slabs all 12' wide ranging from 12',13' & 14' high. Parking available inside & outside of the fully fenced crushed asphalt yard w/an automatic gate. Forced air & central AC in offices w/overhead radiant heat in shops. 208 3 phase electrical on private water & sewer w/natural gas. Be less than 2.5 miles from 35W & visible w/over 9400K daily DOT traffic count.