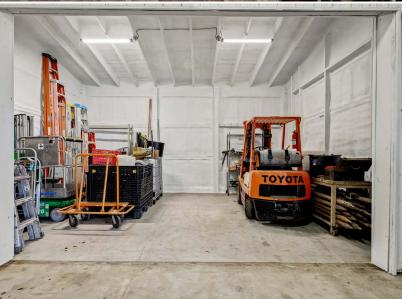

**OFFICES** 

SHOPS

Subject is zoned general business offering multiple options for site, current use being construction & automotive. Lot is .51 acres, shop is 5499 SF w/2 shops (2 separate gas meters), 3 baths (1 - 3/4 & 2 - 1/2), 3 dedicated offices, kitchenette & multiple interior storage areas. 17' high ceilings in shop & 3 overhead doors w/concrete exterior parking slabs all 12' wide ranging from 12',13' & 14' high. Parking available inside & outside of the fully fenced crushed asphalt yard w/an automatic gate. Forced air & central AC in offices w/overhead radiant heat in shops. 208 3 phase electrical on private water & sewer w/natural gas. Be less than 2.5 miles from 35W & visible w/over 9400K daily DOT traffic count.