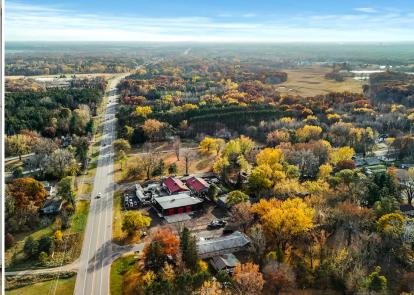

8351
LAKE DRIVE
LINO LAKES

**OFFICES** 

SHOPS

Subject is zoned general business offering multiple options for site, current use being construction & automotive. Lot is .51 acres, shop is 5499 SF w/2 shops (2 separate gas meters), 3 baths (1 - 3/4 & 2 - 1/2), 3 dedicated offices, kitchenette & multiple interior storage areas. 17' high ceilings in shop & 3 overhead doors w/concrete exterior parking slabs all 12' wide ranging from 12',13' & 14' high. Parking available inside & outside of the fully fenced crushed asphalt yard w/an automatic gate. Forced air & central AC in offices w/overhead radiant heat in shops. 208 3 phase electrical on private water & sewer w/natural gas. Be less than 2.5 miles from 35W & visible w/over 9400K daily DOT traffic count.