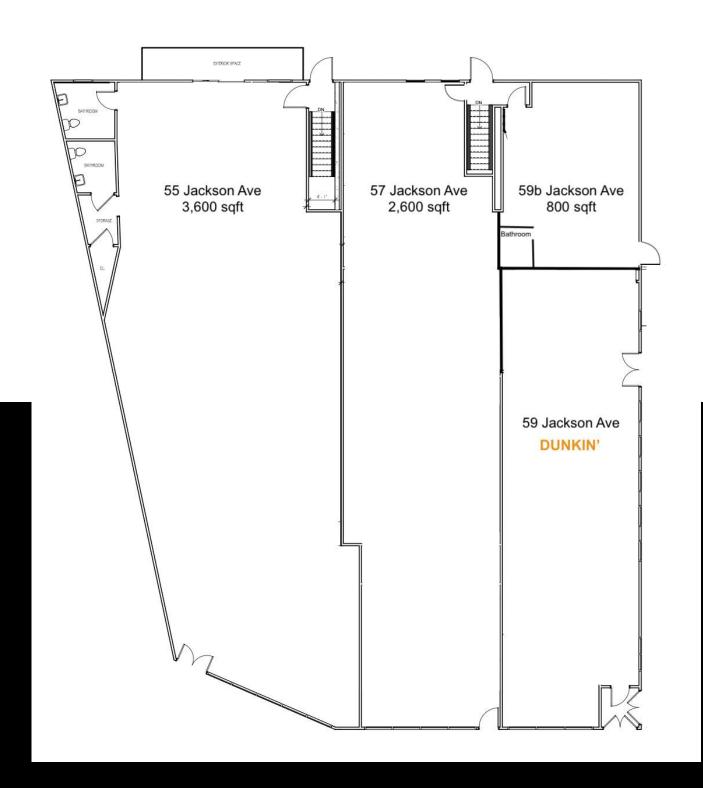

## Key Details

Size: Configurations from 800 sqft to 7,000 sqft considered with

full comparable sized basements. Lease Type: NNN - Price upon request

Parking: Private: 19 parking spaces in rear lot

Public: Front: 5 Spaces | Side: 5 Spaces | Municipal: 600+