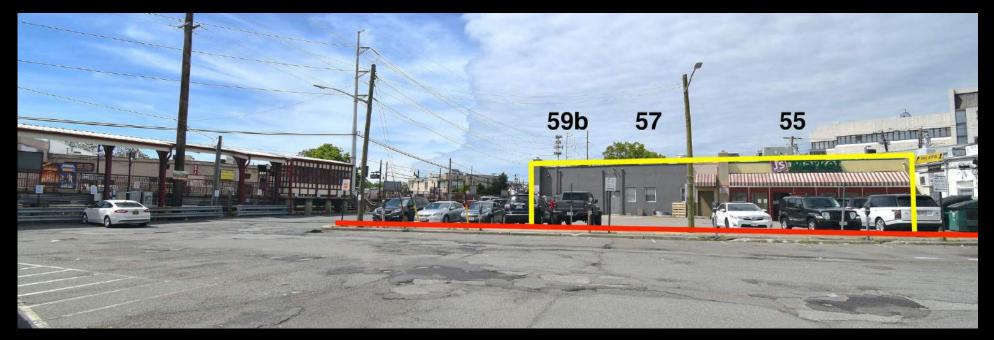

#### Chris K. Pappas

VP of Commercial Services Lic. Assoc. R.E. Broker M: 516.659.6508 O: 516.427.2000 chris.pappas@compass.com www.sixpointsadvisory.com

Located at the epicenter of downtown Syosset, at the intersection of Jackson Avenue and Underhill Boulevard, 55 - 59b Jackson Ave, is anchored by one of Long Island's busiest, newly renovated, longterm lease hold Dunkin' Donuts locations. Located just steps from Long Island's highest trafficked LIRR commuter train line platforms, the site adds extra exposure to your brand from residents all across the Port Jefferson train line. Surrounded by affluent townships in all directions, the site demographics exceed those of Long Island's highly sought after "Gold Coast".

Atypical for the heart of Syosset, the property boasts ample parking. Not only does it have its own private 19 car parking lot, but it's surrounded by another 10 public spaces and is directly adjacent to a 600+ space municipal lot. Oversized utilities, broad zoning and configuration flexibility allow this property to be a trophy location for your brand.