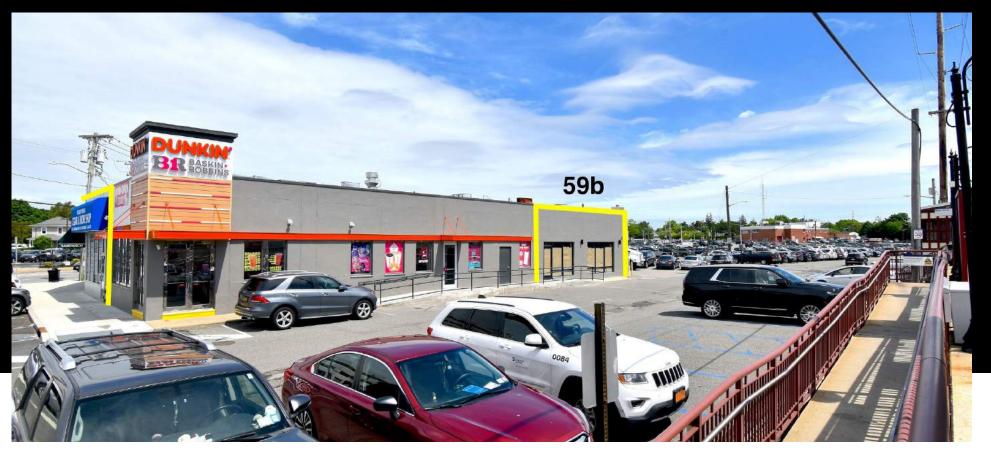

## Key Details

Size: Configurations from 800 sqft to 7,000 sqft considered with

full comparable sized basements. Lease Type: NNN - Price upon request

Parking: Private: 19 parking spaces in rear lot

Public: Front: 5 Spaces | Side: 5 Spaces | Municipal: 600+

Atypical for the heart of Syosset, the property boasts ample parking. Not only does it have its own private 19 car parking lot, but it's surrounded by another 10 public spaces and is directly adjacent to a 600+ space municipal lot. Oversized utilities, broad zoning and configuration flexibility allow this property to be a trophy location for your brand.