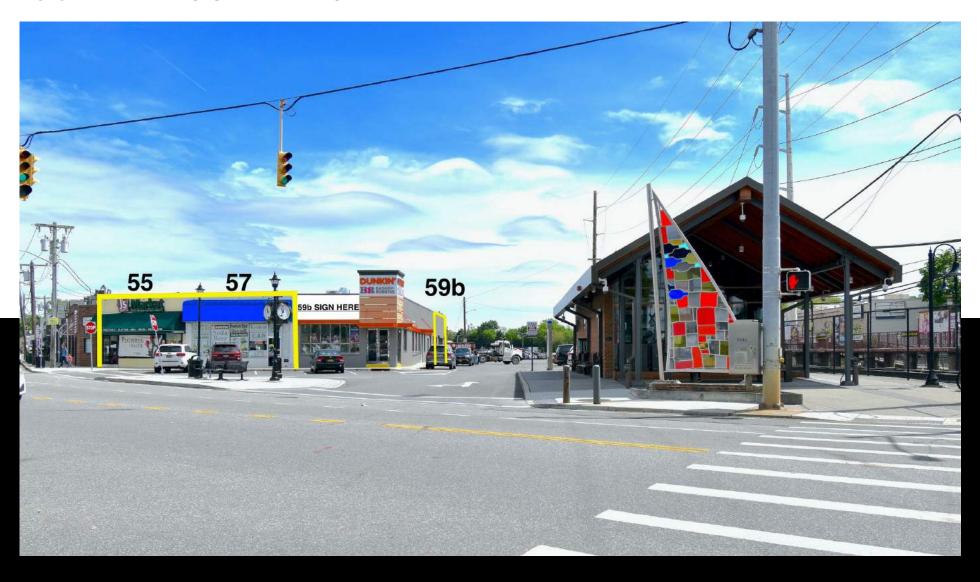

# COMPASS COMMERCIAL

Commuter Hub Retail Opportunity

55-59b Jackson Ave, Syosset NY

#### Chris K. Pappas

VP of Commercial Services Lic. Assoc. R.E. Broker M: 516.659.6508 O: 516.427.2000 chris.pappas@compass.com www.sixpointsadvisory.com

Located at the epicenter of downtown Syosset, at the intersection of Jackson Avenue and Underhill Boulevard, 55 - 59b Jackson Ave, is anchored by one of Long Island's busiest, newly renovated, longterm lease hold Dunkin' Donuts locations. Located just steps from Long Island's highest trafficked LIRR commuter train line platforms, the site adds extra exposure to your brand from residents all across the Port Jefferson train line. Surrounded by affluent townships in all directions, the site demographics exceed those of Long Island's highly sought after "Gold Coast".

Atypical for the heart of Syosset, the property boasts ample parking. Not only does it have its own private 19 car parking lot, but it's surrounded by another 10 public spaces and is directly adjacent to a 600+ space municipal lot. Oversized utilities, broad zoning and configuration flexibility allow this property to be a trophy location for your brand.